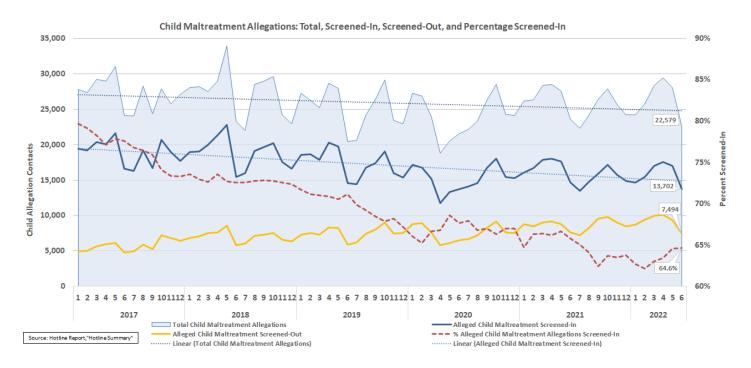

#### Alleged Maltreatment Screening

Total child maltreatment contacts for June 2022 were 22,579. In June 2022, 64.6% of child maltreatment allegations reported were screened-in.