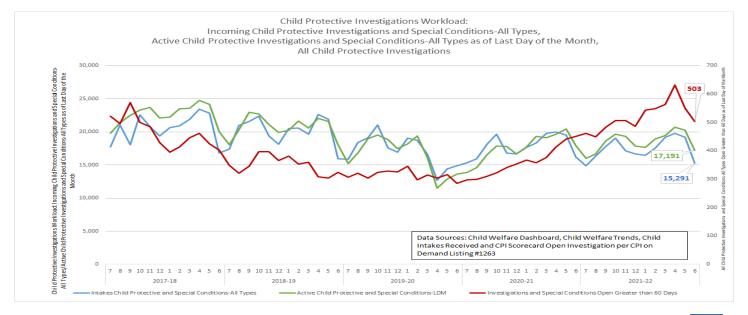

#### Workload Trends

М

Investigative Workload: Incoming, Active, and Backlog Investigations

On the trend level, accepted child abuse intakes and open active investigation decreased in June. On a year-over-year basis, accepted child abuse intakes-all types and special conditions were down 921 (5.7%) from June 2022 (16,212). Active investigations as of June 30, 2022, were down 705 (3.9%) when compared with June 30, 2021 (17,896). Active Investigative caseload open more than 60 days as of June 30, 2022, decreased to 503 (2.9% of all active investigations).