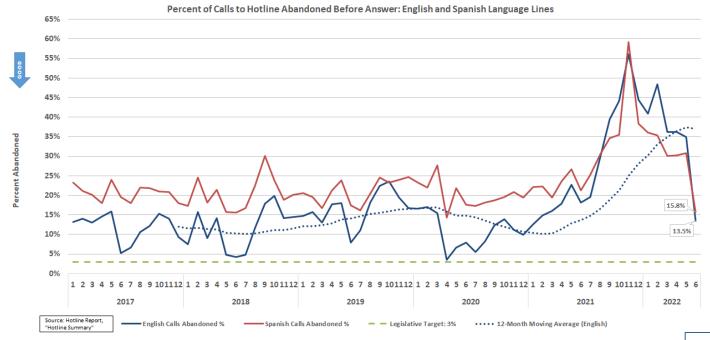

#### Percent of Calls Abandoned

М

The percent of calls to the Florida Abuse Hotline English Line that are abandoned before answer is 13.5% for June 2022, and the percent of Spanish Line abandoned calls is 15.8%.