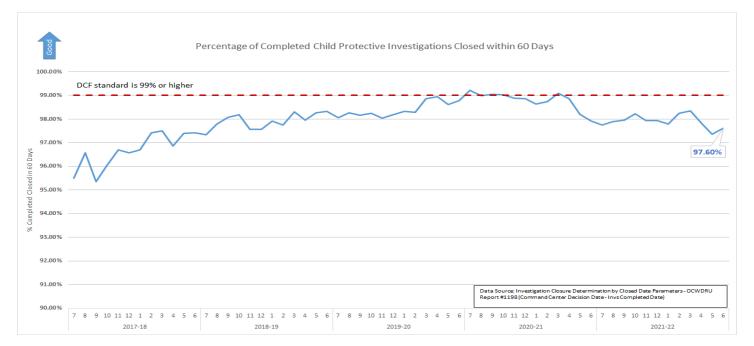

| 90.92%  | 90.66%      | 92.04%      | 91.03%     | 89.09%      | 89.13% | 85.44% | 83.54% | 82.20% | 79.72% | 79.87% | 76.19% | 75.93% | 79.22% |
|                        | Statewide                                  | 87.46%      | 90.97%     | 92.81%  | 93.31%      | 92.34%      | 91.62%     | 93.07%      | 92.88% | 92.32% | 91.91% | 91.91% | 91.50% | 91.09% | 91.78% | 91.19% | 89.91% |
| Data Source: CPI Score | ecard Alleged Victims Seen within 24 Hours | Listing - R | eport #120 | )7      |             |             |            |             |        |        |        |        |        |        |        |        |        |

Μ

## Statewide: Child Investigations Completed Within 60 Days

The statewide average for closed investigations completed within 60 days was 97.60% for June.



Stratification Child Investigations Completed Within 60 Days by DCF Circuit and Sheriff's Office Thirteen of the twenty-six investigative areas met the 99.0% standard for completing investigations within 60-days. DCF Circuit 1, DCF Circuit 10, DCF Circuit 12-DeSoto & Sarasota, DCF Circuit 14, DCF, Circuit 20, Hillsborough SO, and Seminole SO are the areas of the state that have consistently failed to meet the DCF target of 99%.

|                                                                                                                                                                |                                          |         |         |         | DCF 1   | Target 99. | 00%     |         |         |         |         |         |         |         |         |         |