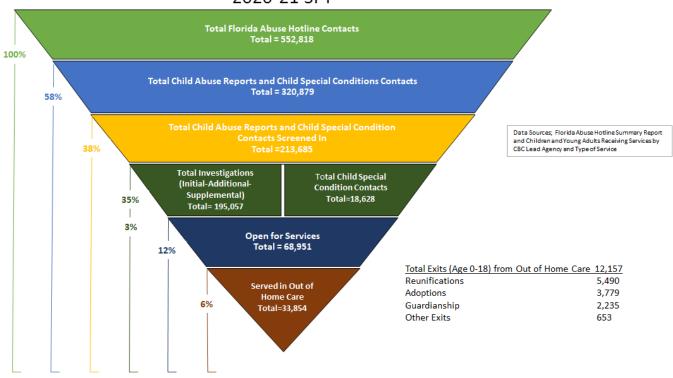

## Florida Child Protection System Overview 2020-21 SFY

Data Sources; Florida Abuse Hotline Summary Report and Children and Young Adults Receiving Services by CBC Lead Agency and Type of Service