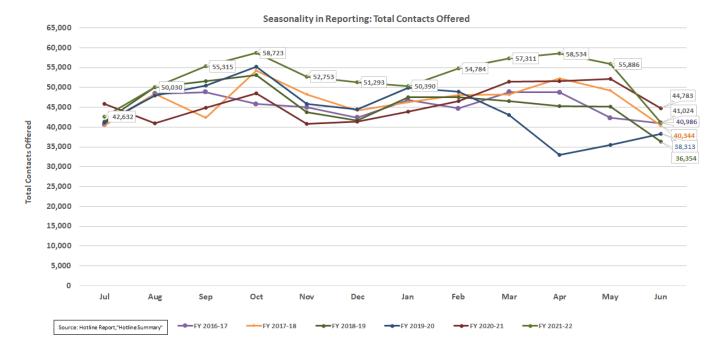

#### Seasonality of Hotline Workload

М

There were 41,024 total contacts offered for the month of June. "Contacts Offered" include those abandoned by a caller who called back, so both attempts and completed calls from the same individual may be counted.