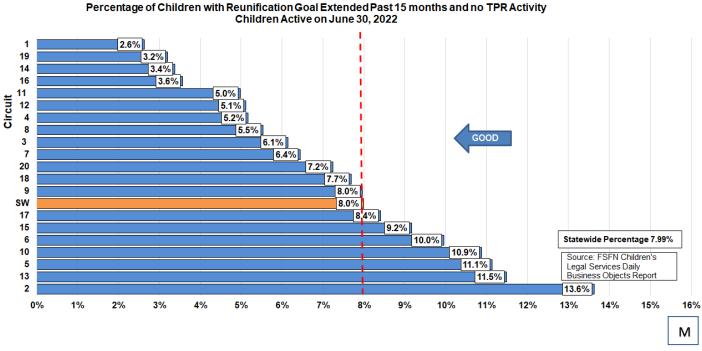

| Children Achieving Permanency Within 12 Months for Children in Care 12-23 Months                 | 37         |
|--------------------------------------------------------------------------------------------------|------------|
| Stratification by CBC Lead Agency                                                                | 37         |
| Stratification by CBC Lead Agency                                                                | 38         |
| Percentage of Exits by Exit Type                                                                 | 39         |
| CBC Exit Counts and Average Length of Stay by All Exit Types                                     | 40         |
| CBC Exit Counts, Percentage of Exits, and Average Length of Stay by Reunification Exit Type      | 41         |
| CBC Exit Counts, Percentage of Exits, and Average Length of Stay by Guardianship Exit Type       | 42         |
| CBC Exit Counts, Percentage of Exits, and Average Length of Stay by Adoption Exit Type           | 42         |
| Statewide Trend: Percent of Children Who Do Not Re-Enter Care within 12 Months of Achieving Perr | nanency 43 |
| Stratification by CBC Lead Agency                                                                | 44         |
| Timeliness of Judicial Handling                                                                  | 45         |
| Reunification Goal After 15 Months and No Termination of Parental Rights Activity                | 45         |
| Timeliness of Termination of Parental Rights, from Petition to Order                             | 45         |
| Time from Removal Date to Disposition Order                                                      | 46         |
| Maintaining Connections in Placement                                                             | 47         |
| Statewide Trend: Placement Stability                                                             | 47         |
| Stratification by CBC Lead Agency                                                                | 47         |
| Statewide Trend: Placement of Sibling Groups Together                                            | 48         |
| Stratification by CBC Lead Agency                                                                | 48         |
| Proximity of Placement to Maintain Connections                                                   | 49         |
| Children Placed Outside Removal County                                                           | 49         |
| Children Placed Outside the Removal Circuit                                                      | 49         |
| Trends in Group and Residential Care by Age Report                                               | 50         |
| Children in Group and Residential Care by Age Group: Ages 0-5                                    | 51         |
| Children in Group and Residential Care by Age Group: Ages 6-12                                   | 51         |
| Children in Group and Residential Care by Age Group: Ages 0-17                                   | 52         |
| Prescribed Psychotropic Medications                                                              | 53         |
| Children in Out-of-Home Care with Prescribed Psychotropic Medications                            | 53         |
| Children with Consent for Prescribed Psychotropic Medications                                    | 53         |
| Medical Services                                                                                 | 54         |
| Children Receiving Medical Services in Last Twelve Months                                        | 54         |
| Dental Services                                                                                  | 54         |
| Children Receiving Dental Services in Last Seven Months                                          | 54         |
| Education Program Enrollment                                                                     | 55         |
| Young Adults Aging Out Enrolled in Education Programs                                            | 55         |
| Dually Served Youth                                                                              | 56         |