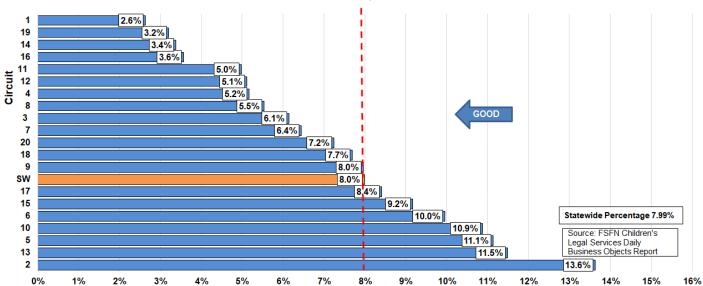

| Children Achieving Permanency Within 12 Months for Children in Care 12-23 Months                 | 37         |
|--------------------------------------------------------------------------------------------------|------------|
| Stratification by CBC Lead Agency                                                                | 37         |
| Stratification by CBC Lead Agency                                                                | 38         |
| Percentage of Exits by Exit Type                                                                 | 39         |
| CBC Exit Counts and Average Length of Stay by All Exit Types                                     | 40         |
| CBC Exit Counts, Percentage of Exits, and Average Length of Stay by Reunification Exit Type      | 41         |
| CBC Exit Counts, Percentage of Exits, and Average Length of Stay by Guardianship Exit Type       | 42         |
| CBC Exit Counts, Percentage of Exits, and Average Length of Stay by Adoption Exit Type           | 42         |
| Statewide Trend: Percent of Children Who Do Not Re-Enter Care within 12 Months of Achieving Perr | nanency 43 |
| Stratification by CBC Lead Agency                                                                | 44         |
| Timeliness of Judicial Handling                                                                  | 45         |
| Reunification Goal After 15 Months and No Termination of Parental Rights Activity                | 45         |
| Timeliness of Termination of Parental Rights, from Petition to Order                             | 45         |
| Time from Removal Date to Disposition Order                                                      | 46         |
| Maintaining Connections in Placement                                                             | 47         |
| Statewide Trend: Placement Stability                                                             | 47         |
| Stratification by CBC Lead Agency                                                                | 47         |
| Statewide Trend: Placement of Sibling Groups Together                                            | 48         |
| Stratification by CBC Lead Agency                                                                | 48         |
| Proximity of Placement to Maintain Connections                                                   | 49         |
| Children Placed Outside Removal County                                                           | 49         |
| Children Placed Outside the Removal Circuit                                                      | 49         |
| Trends in Group and Residential Care by Age Report                                               | 50         |
| Children in Group and Residential Care by Age Group: Ages 0-5                                    | 51         |
| Children in Group and Residential Care by Age Group: Ages 6-12                                   | 51         |
| Children in Group and Residential Care by Age Group: Ages 0-17                                   | 52         |
| Prescribed Psychotropic Medications                                                              | 53         |
| Children in Out-of-Home Care with Prescribed Psychotropic Medications                            | 53         |
| Children with Consent for Prescribed Psychotropic Medications                                    | 53         |
| Medical Services                                                                                 | 54         |
| Children Receiving Medical Services in Last Twelve Months                                        | 54         |
| Dental Services                                                                                  | 54         |
| Children Receiving Dental Services in Last Seven Months                                          | 54         |
| Education Program Enrollment                                                                     | 55         |
| Young Adults Aging Out Enrolled in Education Programs                                            | 55         |
| Dually Served Youth                                                                              | 56         |