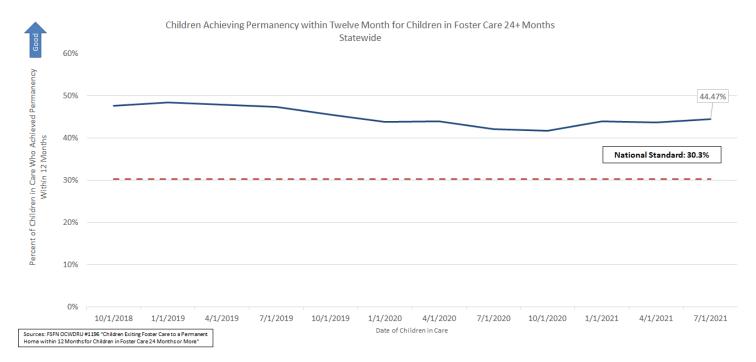

# Federal Child Welfare Indicators

Quarter 3 SFY 2020-2021

(1/1/21 to 3/31/21)

through

Quarter 4 SFY 2021-2022

(4/1/22-6/30/22)

| Federal Measure                                                                                       | FY 2021 Q3 | FY 2021 Q4 | FY 2022 Q1 | FY 2022 Q2 | FY 2022 Q3 | FY 2022 Q4 | Target         |
|-------------------------------------------------------------------------------------------------------|------------|------------|------------|------------|------------|------------|----------------|
| M01: Rate of abuse per 100,000 days in foster care                                                    | 6.43       | 6.75       | 7.1        | 6.95       | 7.01       | 6.91       | 8.5<br>Lower   |
| M02: % of children with no recurrence of maltreatment within 12 months                                | 93.50%     | 93.47%     | 93.21%     | 93.16%     | 92.96%     | 93.06%     | 90.9<br>Higher |
| M03: % of children exiting to a permanent home w/in 12 months of entering care                        | 34.43%     | 33.59%     | 33.36%     | 32.29%     | 32.11%     | 31.68%     | 40.5<br>Higher |
| M04: % of children exiting to a permanent<br>home w/in 12 months for those in care 12<br>to 23 months | 49.57%     | 49.88%     | 48.58%     | 49.22%     | 49.57%     | 49.00%     | 43.6<br>Higher |
| M05: % of children exiting to a permanent<br>home w/in 12 months for those in care 24+<br>months      | 46.49%     | 45.48%     | 45.02%     | 44.60%     | 44.36%     | 43.63%     | 30.3<br>Higher |
| M06: % of children who do not re-enter<br>care w/in 12 months of moving to<br>permanent home          | 89.23%     | 89.25%     | 88.74%     | 89.46%     | 89.89%     | 90.67%     | 91.7<br>Higher |
| M07: Placement moves per 1,000 days in foster care                                                    | 3.61       | 3.93       | 4.51       | 4.99       | 5.3        | 5.41       | 4.12<br>Lower  |