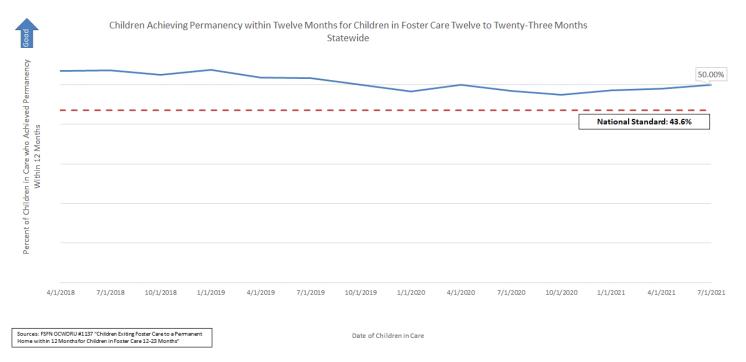

# Federal Child Welfare Indicators

Quarter 3 SFY 2020-2021

(1/1/21 to 3/31/21)

through

Quarter 4 SFY 2021-2022

(4/1/22-6/30/22)

| Federal Measure                                                                                       | FY 2021 Q3 | FY 2021 Q4 | FY 2022 Q1 | FY 2022 Q2 | FY 2022 Q3 | FY 2022 Q4 | Target         |
|-------------------------------------------------------------------------------------------------------|------------|------------|------------|------------|------------|------------|----------------|
| M01: Rate of abuse per 100,000 days in foster care                                                    | 6.43       | 6.75       | 7.1        | 6.95       | 7.01       | 6.91       | 8.5<br>Lower   |
| M02: % of children with no recurrence of maltreatment within 12 months                                | 93.50%     | 93.47%     | 93.21%     | 93.16%     | 92.96%     | 93.06%     | 90.9<br>Higher |
| M03: % of children exiting to a permanent home w/in 12 months of entering care                        | 34.43%     | 33.59%     | 33.36%     | 32.29%     | 32.11%     | 31.68%     | 40.5<br>Higher |
| M04: % of children exiting to a permanent<br>home w/in 12 months for those in care 12<br>to 23 months | 49.57%     | 49.88%     | 48.58%     | 49.22%     | 49.57%     | 49.00%     | 43.6<br>Higher |
| M05: % of children exiting to a permanent<br>home w/in 12 months for those in care 24+<br>months      | 46.49%     | 45.48%     | 45.02%     | 44.60%     | 44.36%     | 43.63%     | 30.3<br>Higher |
| M06: % of children who do not re-enter<br>care w/in 12 months of moving to<br>permanent home          | 89.23%     | 89.25%     | 88.74%     | 89.46%     | 89.89%     | 90.67%     | 91.7<br>Higher |
| M07: Placement moves per 1,000 days in foster care                                                    | 3.61       | 3.93       | 4.51       | 4.99       | 5.3        | 5.41       | 4.12<br>Lower  |