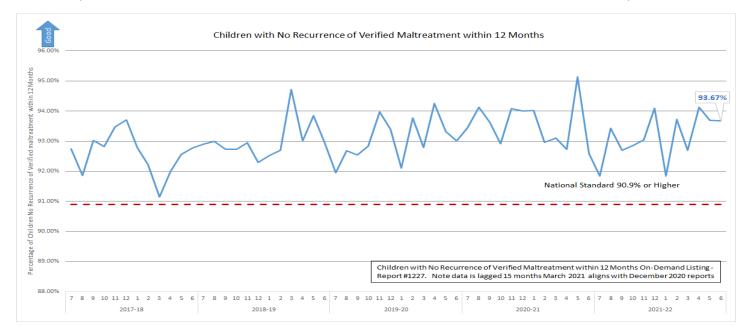

| 8.45%                                 | 6.00%                         | 7.44%     |
| Data Source: Pos | st Investigatio                  | n Services           | that Align | Provided Lis | ting-OCW  | /DRU Report #1 | 258                                   |           |                     |                              |           |                                            |                 |                              |        |                                   |                                        |                                       |                               |           |

Μ

Statewide Children with No Recurrence of Verified Maltreatment within 12 Months Statewide performance for this measure has been at, or above, the federal standard of 90.9% since July 2016.



## Stratification by DCF Circuit and Sheriff's Office

Μ

Only three investigative areas failed to reach the 90.9% target in June. There generally is no discernable pattern that indicates ongoing poor performance within any area of the state.

|                      |                                          | •       | umaren  | WILII NO I |         | e of Veri  |            |         | WILIIII 12 | ivionths |         |         |         |         |         |         |         |
|----------------------|------------------------------------------|---------|---------|------------|---------|------------|------------|---------|------------|----------|---------|---------|---------|---------|---------|---------|---------|
|                      |                                          |