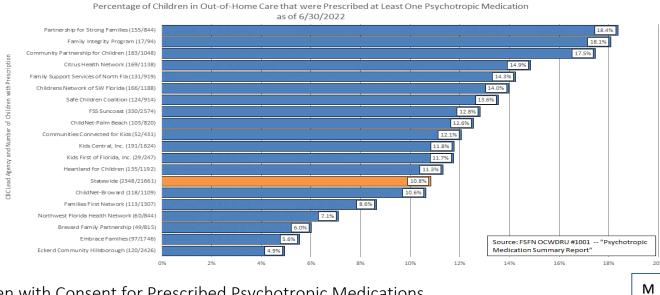

| Children Achieving Permanency Within 12 Months for Children in Care 12-23 Months                 | 37         |
|--------------------------------------------------------------------------------------------------|------------|
| Stratification by CBC Lead Agency                                                                | 37         |
| Stratification by CBC Lead Agency                                                                | 38         |
| Percentage of Exits by Exit Type                                                                 | 39         |
| CBC Exit Counts and Average Length of Stay by All Exit Types                                     | 40         |
| CBC Exit Counts, Percentage of Exits, and Average Length of Stay by Reunification Exit Type      | 41         |
| CBC Exit Counts, Percentage of Exits, and Average Length of Stay by Guardianship Exit Type       | 42         |
| CBC Exit Counts, Percentage of Exits, and Average Length of Stay by Adoption Exit Type           | 42         |
| Statewide Trend: Percent of Children Who Do Not Re-Enter Care within 12 Months of Achieving Perr | nanency 43 |
| Stratification by CBC Lead Agency                                                                | 44         |
| Timeliness of Judicial Handling                                                                  | 45         |
| Reunification Goal After 15 Months and No Termination of Parental Rights Activity                | 45         |
| Timeliness of Termination of Parental Rights, from Petition to Order                             | 45         |
| Time from Removal Date to Disposition Order                                                      | 46         |
| Maintaining Connections in Placement                                                             | 47         |
| Statewide Trend: Placement Stability                                                             | 47         |
| Stratification by CBC Lead Agency                                                                | 47         |
| Statewide Trend: Placement of Sibling Groups Together                                            | 48         |
| Stratification by CBC Lead Agency                                                                | 48         |
| Proximity of Placement to Maintain Connections                                                   | 49         |
| Children Placed Outside Removal County                                                           | 49         |
| Children Placed Outside the Removal Circuit                                                      | 49         |
| Trends in Group and Residential Care by Age Report                                               | 50         |
| Children in Group and Residential Care by Age Group: Ages 0-5                                    | 51         |
| Children in Group and Residential Care by Age Group: Ages 6-12                                   | 51         |
| Children in Group and Residential Care by Age Group: Ages 0-17                                   | 52         |
| Prescribed Psychotropic Medications                                                              | 53         |
| Children in Out-of-Home Care with Prescribed Psychotropic Medications                            | 53         |
| Children with Consent for Prescribed Psychotropic Medications                                    | 53         |
| Medical Services                                                                                 | 54         |
| Children Receiving Medical Services in Last Twelve Months                                        | 54         |
| Dental Services                                                                                  | 54         |
| Children Receiving Dental Services in Last Seven Months                                          | 54         |
| Education Program Enrollment                                                                     | 55         |
| Young Adults Aging Out Enrolled in Education Programs                                            | 55         |
| Dually Served Youth                                                                              | 56         |