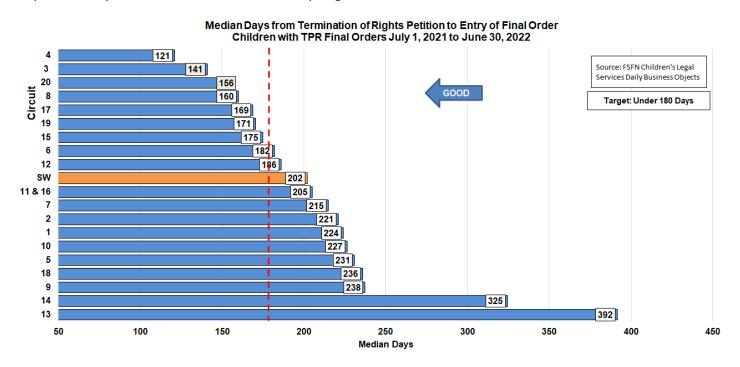

| Children Achieving Permanency Within 12 Months for Children in Care 12-23 Months                 | 37         |
|--------------------------------------------------------------------------------------------------|------------|
| Stratification by CBC Lead Agency                                                                | 37         |
| Stratification by CBC Lead Agency                                                                | 38         |
| Percentage of Exits by Exit Type                                                                 | 39         |
| CBC Exit Counts and Average Length of Stay by All Exit Types                                     | 40         |
| CBC Exit Counts, Percentage of Exits, and Average Length of Stay by Reunification Exit Type      | 41         |
| CBC Exit Counts, Percentage of Exits, and Average Length of Stay by Guardianship Exit Type       | 42         |
| CBC Exit Counts, Percentage of Exits, and Average Length of Stay by Adoption Exit Type           | 42         |
| Statewide Trend: Percent of Children Who Do Not Re-Enter Care within 12 Months of Achieving Perr | nanency 43 |
| Stratification by CBC Lead Agency                                                                | 44         |
| Timeliness of Judicial Handling                                                                  | 45         |
| Reunification Goal After 15 Months and No Termination of Parental Rights Activity                | 45         |
| Timeliness of Termination of Parental Rights, from Petition to Order                             | 45         |
| Time from Removal Date to Disposition Order                                                      | 46         |
| Maintaining Connections in Placement                                                             | 47         |
| Statewide Trend: Placement Stability                                                             | 47         |
| Stratification by CBC Lead Agency                                                                | 47         |
| Statewide Trend: Placement of Sibling Groups Together                                            | 48         |
| Stratification by CBC Lead Agency                                                                | 48         |
| Proximity of Placement to Maintain Connections                                                   | 49         |
| Children Placed Outside Removal County                                                           | 49         |
| Children Placed Outside the Removal Circuit                                                      | 49         |
| Trends in Group and Residential Care by Age Report                                               | 50         |
| Children in Group and Residential Care by Age Group: Ages 0-5                                    | 51         |
| Children in Group and Residential Care by Age Group: Ages 6-12                                   | 51         |
| Children in Group and Residential Care by Age Group: Ages 0-17                                   | 52         |
| Prescribed Psychotropic Medications                                                              | 53         |
| Children in Out-of-Home Care with Prescribed Psychotropic Medications                            | 53         |
| Children with Consent for Prescribed Psychotropic Medications                                    | 53         |
| Medical Services                                                                                 | 54         |
| Children Receiving Medical Services in Last Twelve Months                                        | 54         |
| Dental Services                                                                                  | 54         |
| Children Receiving Dental Services in Last Seven Months                                          | 54         |
| Education Program Enrollment                                                                     | 55         |
| Young Adults Aging Out Enrolled in Education Programs                                            | 55         |
| Dually Served Youth                                                                              | 56         |