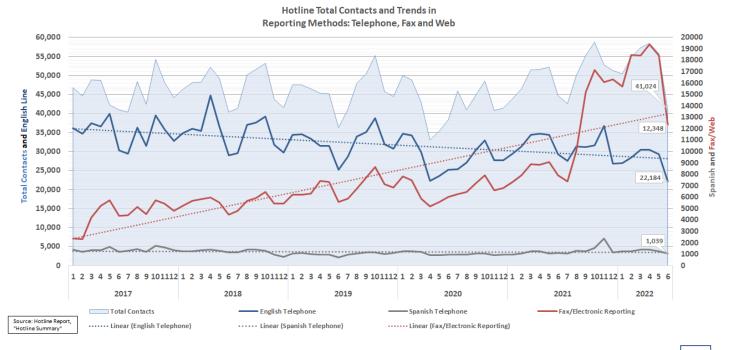

#### Reporting Method Trends

М

The Florida Abuse Hotline offers a variety of methods for citizens to report concerns about children and vulnerable adults.

#### Seasonality of Hotline Workload

М

There were 41,024 total contacts offered for the month of June. "Contacts Offered" include those abandoned by a caller who called back, so both attempts and completed calls from the same individual may be counted.