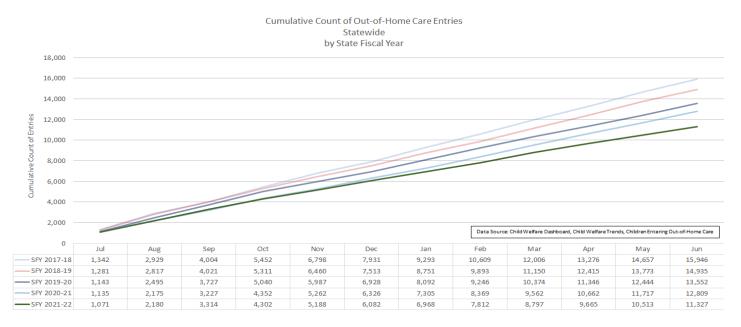

of CPI positions that are vacant or the CPI has been within their current position for less than six months was 50.1%. This means, that at a minimum, slightly more than one-half of CPIs are not currently available for full rotation. Also note that 67.7% of CPI positions currently vacant or have under one year of experience.



# Flow from CPI to CBC Lead Agencies

#### Removals and Removal Rates

#### Statewide Trend

М

The total count of children within closed investigations that were removed increased in June along with the removal rate were fairly stable.



#### Out-of-Home Care Entries Cumulative Count by SFY

М

The cumulative count of out-of-home care entries as of June of SFY 2021-22 was 11,327. This is the lowest observed out-of-home care entry total for the last eighteen SFYs.



#### Quarterly Stratification by Circuit and Sheriff's Office

Q

There remains wide variation among circuits and sheriff's offices on this indicator. Removal rates at the investigative level ranged from 1.43. to 6.57 per 100 alleged victims.



\*Sep 2017 - Measure changed from per 100 children investigated to per 100 Alleged Victims.

#### Q

## Quarterly Stratification by Circuit and CBC Lead Agency



\*Sep 2017 - Measure changed from per 100 children investigated to per 100 Alleged Victims.

# Eligibility

## Title IV-E Candidacy and Foster Care Eligibility

Q

Percentage of Children in Living Arrangements who are Candidates The majority of CBCs continue to do well in traditional candidacy.

#### IV-E Candidacy Rate by CBC by Month

| CBC                                  | Nov-20 |