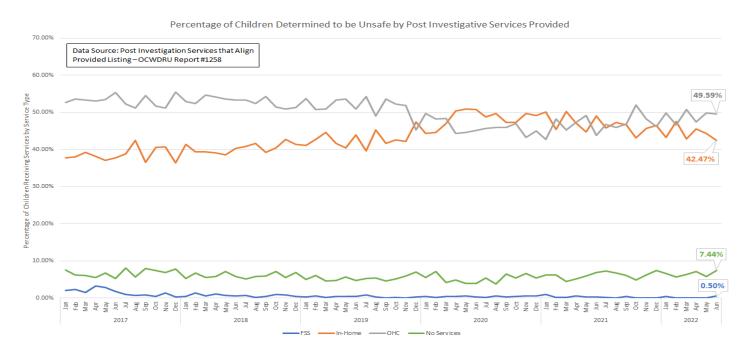

Lis                          | ting - OCWDR | J Report #12                | 58                             |               |                     |                              |                     |                                  |                 |                  |                          |                                      |                                           |                                       |          |           |

М

This chart looks at all children with a safety determination of 'unsafe' in investigations closed during the month and shows what post investigation service (if any) the child is receiving. In home services for children determined to be unsafe at investigation closures have generally increased, while out-of-home services have generally decreased.



#### Stratification by CBC



There is great variation between CBCs for service provision for unsafe children.

|                  |                                  |                      |            |              |           | Children De    | termined to                           | be Unsafe | at Investig         | ative Clo                    | sure by   | Service Type                               | by CBC J        | une 2022                     | 2      |                                   |                                        |                                       |                               |           |
|------------------|----------------------------------|----------------------|------------|--------------|-----------|----------------|----------------------------------