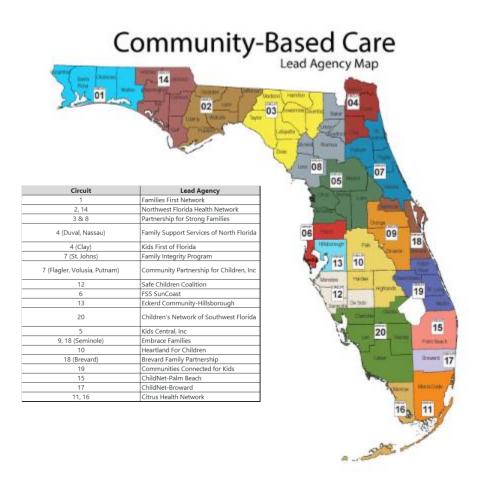

Florida statute requires that post-investigation services be provided through contracting with communitybased care lead agencies (CBCs). There are 17 Community-Based Care (CBC) lead agencies that each provide coverage to specific geographic areas within the 20 Judicial Circuits in Florida. Several lead agencies cover more than one geographic area and areas may include one or multiple counties. In two instances, the CBC lead agency serves two geographic areas under separate contracts, lending to 19 lead agencies displayed within the CBC tables of this report. Although services vary among CBC lead agencies, they have a shared role in participating and ensuring safety, permanency, and well-being for all children in the state.