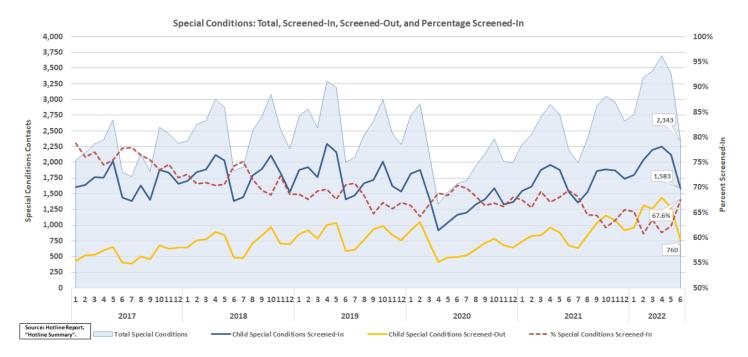

#### Special Conditions Screening

There were 1,583 screened-in special conditions for June 2022 with number of accepted special condition referrals fluctuating according to seasonal patterns. The screen-in percentage for special conditions is at 67.6% for June.