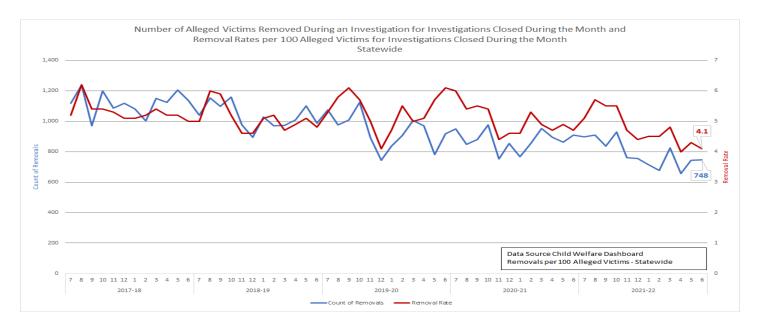

#### Workload Trends

М

Investigative Workload: Incoming, Active, and Backlog Investigations

On the trend level, accepted child abuse intakes and open active investigation decreased in June. On a year-over-year basis, accepted child abuse intakes-all types and special conditions were down 921 (5.7%) from June 2022 (16,212). Active investigations as of June 30, 2022, were down 705 (3.9%) when compared with June 30, 2021 (17,896). Active Investigative caseload open more than 60 days as of June 30, 2022, decreased to 503 (2.9% of all active investigations).