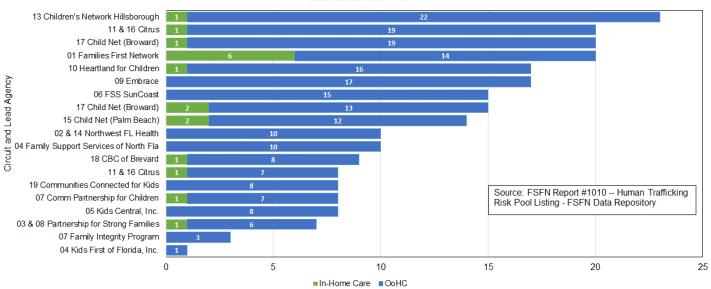

83.93% in June. This is constant for this metric.



M

The percentage of missing child entries that were resolved within 3 days was 77.86% in June.



# **Human Trafficking**

# Human Trafficking Intakes Trend

The number of Human Trafficking Reports (Initial and Additional) accepted by the Hotline appear to have entered a seasonal cycle while the percentage of human trafficking allegations that are closed as verified, not substantiated, or no indicators have also stabilized.



#### Children with Indication of Human Trafficking by CBC Lead Agency

Μ

The number of children in out-of-home care or receiving in-home services with at least one FSFN indicator of being a victim of Human Trafficking remains concentrated within DCF Circuit 1 and Florida's central and southern urban centers.





# Child Care and Domestic Violence

# Child Care Regulation

Child Care Inspections per Month

М

In June 2022, there were 100% of home inspections and 99.7% of facility inspections completed within 45 days.



#### Domestic Violence

Percent Victims Leaving a Shelter with a Family Safety and Security Plan

М

The percent of adult victims leaving a shelter after 72 hours with a Family Safety and Security Plan in April 2020 was 100%, continuing to exceed the target of 97%.



# Appendix

| Section                                   | Analytical<br>Process<br>Owner | Business<br>Owner                           | Chart                                                                                                           | Page<br>No. | Source