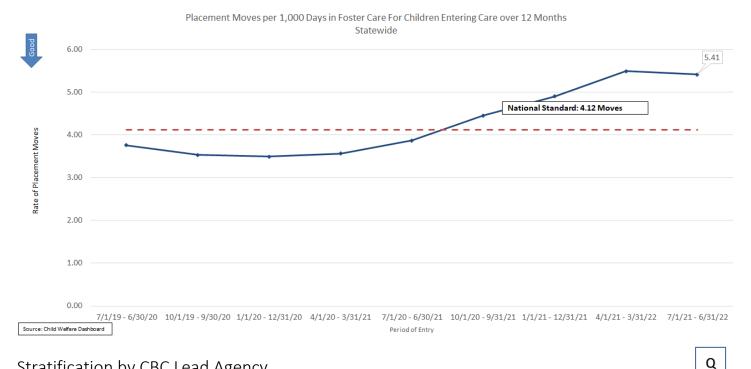

# Federal Child Welfare Indicators

Quarter 3 SFY 2020-2021

(1/1/21 to 3/31/21)

through

Quarter 4 SFY 2021-2022

(4/1/22-6/30/22)

| Federal Measure                                                                                       | FY 2021 Q3 | FY 2021 Q4 | FY 2022 Q1 | FY 2022 Q2 | FY 2022 Q3 | FY 2022 Q4 | Target         |
|-------------------------------------------------------------------------------------------------------|------------|------------|------------|------------|------------|------------|----------------|
| M01: Rate of abuse per 100,000 days in foster care                                                    | 6.43       | 6.75       | 7.1        | 6.95       | 7.01       | 6.91       | 8.5<br>Lower   |
| M02: % of children with no recurrence of maltreatment within 12 months                                | 93.50%     | 93.47%     | 93.21%     | 93.16%     | 92.96%     | 93.06%     | 90.9<br>Higher |
| M03: % of children exiting to a permanent home w/in 12 months of entering care                        | 34.43%     | 33.59%     | 33.36%     | 32.29%     | 32.11%     | 31.68%     | 40.5<br>Higher |
| M04: % of children exiting to a permanent<br>home w/in 12 months for those in care 12<br>to 23 months | 49.57%     | 49.88%     | 48.58%     | 49.22%     | 49.57%     | 49.00%     | 43.6<br>Higher |
| M05: % of children exiting to a permanent<br>home w/in 12 months for those in care 24+<br>months      | 46.49%     | 45.48%     | 45.02%     | 44.60%     | 44.36%     | 43.63%     | 30.3<br>Higher |
| M06: % of children who do not re-enter<br>care w/in 12 months of moving to<br>permanent home          | 89.23%     | 89.25%     | 88.74%     | 89.46%     | 89.89%     | 90.67%     | 91.7<br>Higher |
| M07: Placement moves per 1,000 days in foster care                                                    | 3.61       | 3.93       | 4.51       | 4.99       | 5.3        | 5.41       | 4.12<br>Lower  |