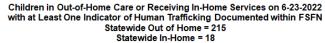

as 83.93% in June. This is constant for this metric.



M

The percentage of missing child entries that were resolved within 3 days was 77.86% in June.



# **Human Trafficking**

# Human Trafficking Intakes Trend

The number of Human Trafficking Reports (Initial and Additional) accepted by the Hotline appear to have entered a seasonal cycle while the percentage of human trafficking allegations that are closed as verified, not substantiated, or no indicators have also stabilized.



#### Children with Indication of Human Trafficking by CBC Lead Agency

Μ

The number of children in out-of-home care or receiving in-home services with at least one FSFN indicator of being a victim of Human Trafficking remains concentrated within DCF Circuit 1 and Florida's central and southern urban centers.





# Child Care and Domestic Violence

# Child Care Regulation

Child Care Inspections per Month

М

In June 2022, there were 100% of home inspections and 99.7% of facility inspections completed within 45 days.



#### Domestic Violence

Percent Victims Leaving a Shelter with a Family Safety and Security Plan

М

The percent of adult victims leaving a shelter after 72 hours with a Family Safety and Security Plan in April 2020 was 100%, continuing to exceed the target of 97%.



# Appendix

| Section                                   | Analytical<br>Process<br>Owner | Business<br>Owner                           | Chart                                                                                                           | Page<br>No. | Source