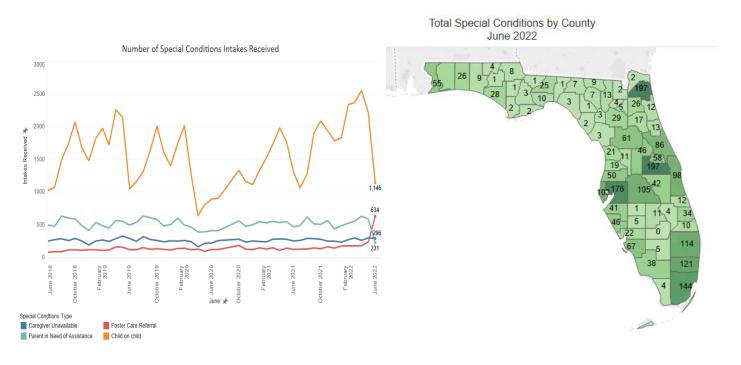

#### Special Conditions: Stratified by Type and by County

М

There continues to be fluctuation of Child-on-Child intakes for June 2022 while Foster Care Referral increased and Parent In Need of Assistance decreased for June.