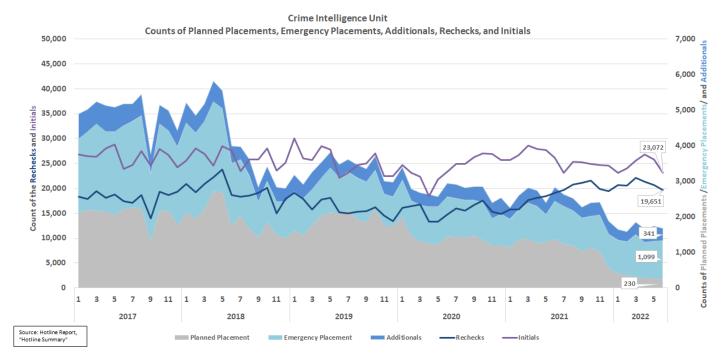

#### Crime Intelligence Unit

Μ

The chart below contains Crime Intelligence Unit counts for planned placements, emergency placements, additionals, rechecks, and initials. The CIU average time to completion on all background check types are within compliance of DCF standards.