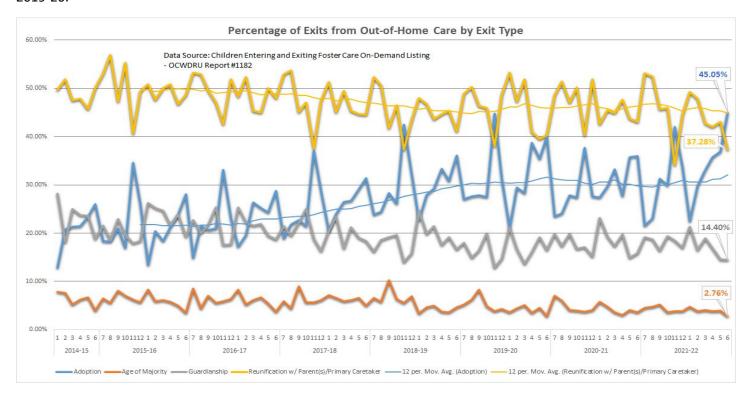

30.3%  | 30.3%  |

Source: FSFN OCWDRU #1196 -- "Children Exiting Foster Care to a Permanent Home within 12 Months for Children in Foster Care Twenty-Four Months or More"

#### Length of Stay for Children Exiting Care by Exit Type

Length of stay for children that exited out-of-home care has been steadily increasing and is nearly eight months longer than it was in January 2014. On average, time in care for children exiting care to reunification, guardianship, and adoption have all increased since January 2014.



#### Percentage of Exits by Exit Type

The percentage of children exiting out-of-home care to reunification had been declining since January 2014 before stabilizing SFY 2019-20. The proportion of children exiting to adoption had been increasing before stabilizing in SFY 2019-20.



## CBC Exit Counts and Average Length of Stay by All Exit Types

The table below shows the number of exits from out-of-home care since SFY 2014-15. Note the uptick in time to exit in SFY 2016-17.

|                                        |                    |         |         |         | All Ex  | its Count | and Avg N   | lonths to Disc | charge by CBC | ;          |            |            |            |            |            |
|----------------------------------------|--------------------|---------|---------|---------|---------|-----------|-------------|----------------|---------------|------------|------------|------------|------------|------------|------------|
|                                        |                    |         |         |         |         | ١         | Vo