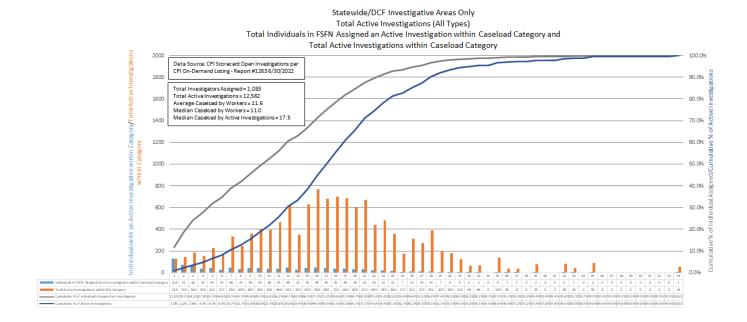

#### Workload Trends

М

Investigative Workload: Incoming, Active, and Backlog Investigations

On the trend level, accepted child abuse intakes and open active investigation decreased in June. On a year-over-year basis, accepted child abuse intakes-all types and special conditions were down 921 (5.7%) from June 2022 (16,212). Active investigations as of June 30, 2022, were down 705 (3.9%) when compared with June 30, 2021 (17,896). Active Investigative caseload open more than 60 days as of June 30, 2022, decreased to 503 (2.9% of all active investigations).

#### Statewide: More Than 20 Active Investigations

The percentage of investigators, DCF and SO areas combined, that were carrying more than 20 active investigations as of June 30, 2022, was stable at 16.08% of the active child investigative workforce.