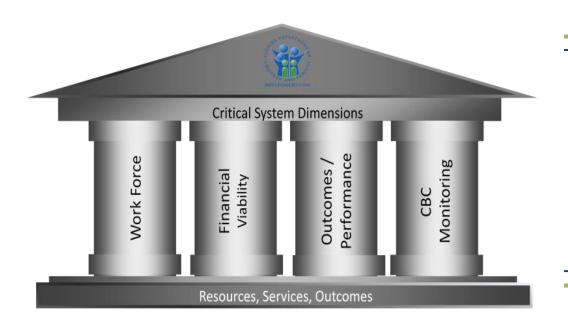

# Child Welfare Key Indicators Monthly Report

## July 2022

Including Updated Data through June 2022



A review of the Child Welfare System through key outcomes, process, qualitative, workload and resource indicators



# **Table of Contents**

| Graph and Table Symbols                                                                 | 6  |
|-----------------------------------------------------------------------------------------|----|
| Performance Glance                                                                      | 6  |
| List of Symbols                                                                         | 6  |
| DCF Service Structure                                                                   | 7  |
| System Overview                                                                         | 8  |
| System of Care