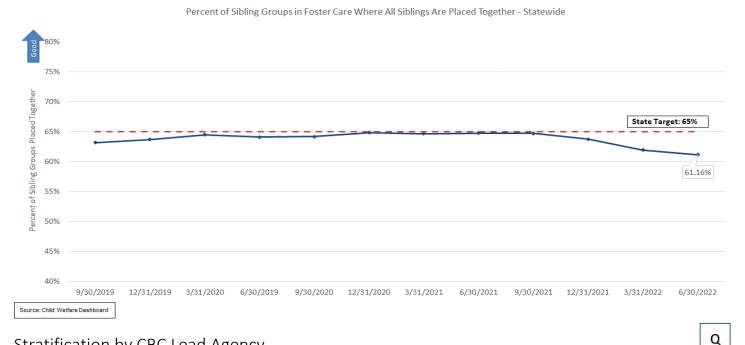

.56                | 3.87                | 4.45                 | 4.9                  | 5.49                | 5.41                |
| National Standard                    | 4.12                 | 4.12                | 4.12                | 4.12                 | 4.12                 | 4.12                | 4.12                | 4.12                 | 4.12                 | 4.12                | 4.12                | 4.12                 | 4.12                 | 4.12                | 4.12                |

Source: Child Welfare Dashboard



#### Statewide Trend: Placement of Sibling Groups Together

Statewide performance has been on a steady decline since 2016. Statewide performance has remained below target for two state fiscal years with current performance at 61.16% for June 30, 2022.



# Stratification by CBC Lead Agency

Statewide performance is at 61.16%, which is below the 65% statewide target, but has been trending upwards. Three lead agencies were above the target as of June 30, 2022.

|                                      | Percer    | nt of Sibli | ng Group  | s in Foste | r Care W  | here All S | Siblings A | re Place   | d Togethe | er        |           |            |           |           |
|--------------------------------------|-----------|-------------|-----------|------------|-----------|------------|------------|------------|-----------|-----------|-----------|------------|-----------|-----------|
| CBC Lead Agency                      | 3/31/2019 | 6/30/2019   | 9/30/2019 | 12/31/2019 | 3/31/2020 | 6/30/2020  | 9/30/2020  | 12/31/2020 | 3/31/2021 | 6/