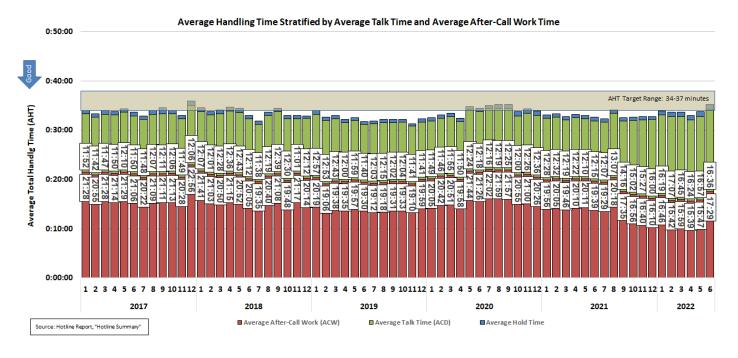

## Average Handling Time Trend Stratification

M

The Average Handling Time (AHT) for June was 35 mins 17 secs which meets the 34-37 min AHT Hotline target. Automated Calls Distribution (ACD) is in the 12-16 mins range and After-Call Work (ACW) is around 16-22 mins.