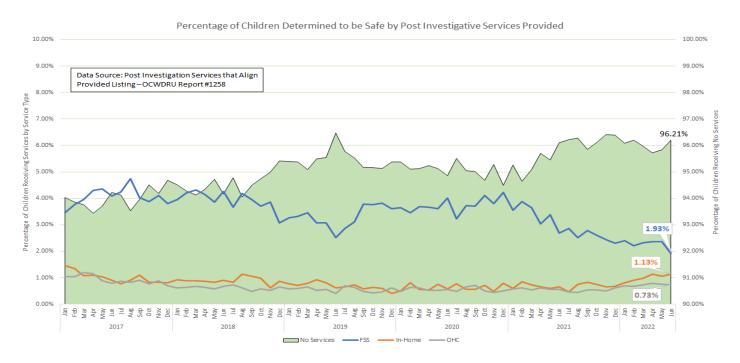

| Statewide                                | 96,70%  | 97.93%  | 98.40%  | 98.78%  | 97.75%     | 97.90%  | 97.96%  | 98.23%  | 97.94%  | 97.94%  | 97.79%  | 98.25%  | 98.35%  | 97.83%  | 97.36%  | 97.60%  |

## Safety Determinations and Services Provided

М

Statewide: Children Determined Safe at Investigative Closure by Post Investigation Service This chart looks at all children with a safety determination of 'safe' in investigations closed during the month and shows what post investigation service (if any) the child is receiving. Due to the overwhelming percentage of children closing safe who do not receive post investigation services the "no services" percentage is displayed on a secondary (right) axis as an area chart.



#### Stratification by CBC



There is great variation between CBCs for service provision for safe children.

|                  |                                  |            |            |                                       | Child        | ren Dete                    | rmined to b                    | e Safe at Inv | estigative/         | Closure                      | bv Servi            | ce Type by                       | / CBC Jur       | ne 2022          |                          |                                      |                                           |                                       |          |           |
|------------------|----------------------------------|------------|------------|---------------------------------------|--------------|----------------