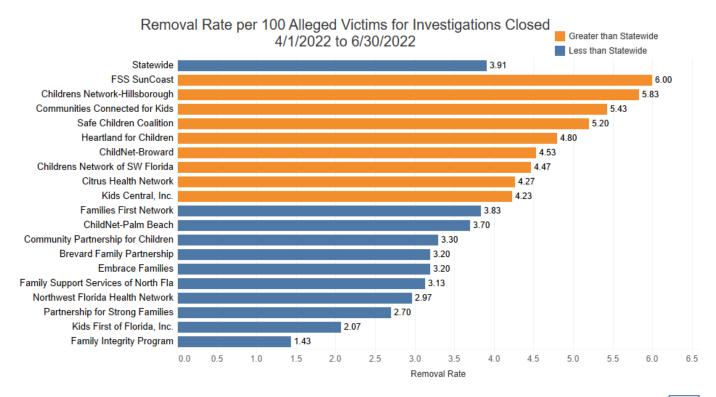

t 67.7% of CPI positions currently vacant or have under one year of experience.



# Flow from CPI to CBC Lead Agencies

#### Removals and Removal Rates

#### Statewide Trend

М

The total count of children within closed investigations that were removed increased in June along with the removal rate were fairly stable.



#### Out-of-Home Care Entries Cumulative Count by SFY

М

The cumulative count of out-of-home care entries as of June of SFY 2021-22 was 11,327. This is the lowest observed out-of-home care entry total for the last eighteen SFYs.



#### Quarterly Stratification by Circuit and Sheriff's Office

Q

There remains wide variation among circuits and sheriff's offices on this indicator. Removal rates at the investigative level ranged from 1.43. to 6.57 per 100 alleged victims.



\*Sep 2017 - Measure changed from per 100 children investigated to per 100 Alleged Victims.

#### Q

## Quarterly Stratification by Circuit and CBC Lead Agency



\*Sep 2017 - Measure changed from per 100 children investigated to per 100 Alleged Victims.

# Eligibility

## Title IV-E Candidacy and Foster Care Eligibility

Q

Percentage of Children in Living Arrangements who are Candidates The majority of CBCs continue to do well in traditional candidacy.

#### IV-E Candidacy Rate by CBC by Month

| CBC                                  | Nov-20 | Dec-20 | Jan-21 | Feb-21  | Mar-21  | Apr-21  | May-21  | Jun-21  | Jul-21  | Aug-21  | Sep-21  | Oct-21  | Nov-21 | Dec-21 | Jan-22  | Feb-22  | Mar-22  |
|--------------------------------------|--------|--------|--------|---------|---------|---