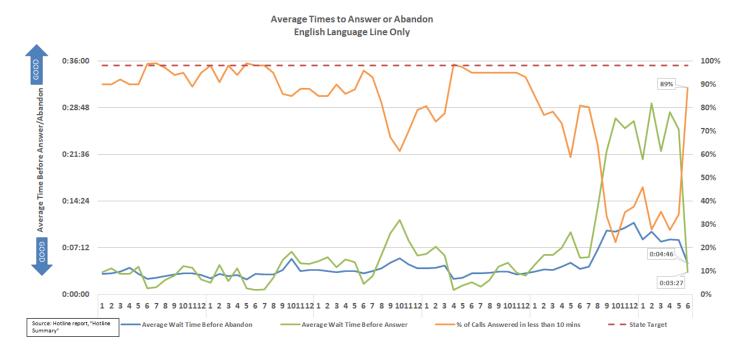

#### **Timeliness Trends**

•Average and Maximum Times to Answer or Abandon

М

The average wait time before answer is 3 minutes 27 seconds. 89% of calls were answered in 10 minutes or less, which failed to meet the 98% state target.

#### Percent of Calls Abandoned

М

The percent of calls to the Florida Abuse Hotline English Line that are abandoned before answer is 13.5% for June 2022, and the percent of Spanish Line abandoned calls is 15.8%.

## Average Handling Time Trend Stratification

M

The Average Handling Time (AHT) for June was 35 mins 17 secs which meets the 34-37 min AHT Hotline target. Automated Calls Distribution (ACD) is in the 12-16 mins range and After-Call Work (ACW) is around 16-22 mins.