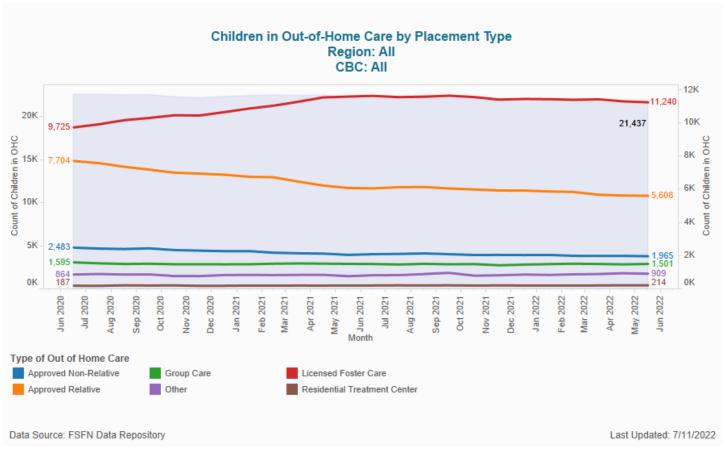

| Stratification Child Investigations Completed Within 60 Days by DCF Circuit and Sheriff's Office | 22 |
|--------------------------------------------------------------------------------------------------|----|
| Safety Determinations and Services Provided                                                      | 23 |
| Statewide: Children Determined Safe at Investigative Closure by Post Investigation Service       | 23 |
| Stratification by CBC                                                                            | 23 |
| Children Determined Unsafe at Investigative Closure by Post Investigation Service                | 24 |
| Stratification by CBC                                                                            | 24 |
| Statewide Children with No Recurrence of Verified Maltreatment within 12 Months                  | 25 |
| CPI Workforce Monthly Separations                                                                | 26 |
| CPI Time in Classification                                                                       | 26 |
| Flow from CPI to CBC Lead Agencies                                                               | 27 |
| Removals and Removal Rates                                                                       | 27 |
| Statewide Trend                                                                                  | 27 |
|                                                                                                  | 27 |
| Out-of-Home Care Entries Cumulative Count by SFY                                                 | 27 |
| Quarterly Stratification by Circuit and Sheriff's Office                                         | 28 |
| Quarterly Stratification by Circuit and CBC Lead Agency                                          | 28 |
| Eligibility                                                                                      | 29 |
| Title IV-E Candidacy and Foster Care Eligibility                                                 | 29 |
| Percentage of Children in Living Arrangements who are Candidates                                 | 29 |
| Percentage of Children that are Title IV-E Eligible                                              | 29 |
| Community-Based Care Lead Agencies                                                               | 30 |
| Caseload Indicators                                                                              | 30 |
| Statewide Trends in Case-Managed Services                                                        | 30 |
| Services Mix                                                                                     | 30 |
| Entries and Discharges Compared to Out-of-Home Care Trend                                        | 31 |
| Placement Types Compared to Children in Out-of-Home Care Trend                                   | 31 |
| Family Support Services "Prime" Counts                                                           | 32 |
| Safety Indicators                                                                                | 33 |
| Ochild Safety Trends: Comparison of Two Indicators                                               | 33 |
| Child Safety After Termination of Case-Managed Services                                          | 33 |
| Child Safety After Termination of Family Support Services                                        | 34 |
| Child Safety in Out-of-Home Care                                                                 | 35 |
| Child Safety During Case-Managed In-Home Services                                                | 35 |
| Permanency Indicators                                                                            | 36 |
| Statewide Trend: Permanency Within 12 Months of Removal                                          | 36 |
| Stratification by CBC Lead Agency                                                                | 36 |
|                                                                                                  |    |