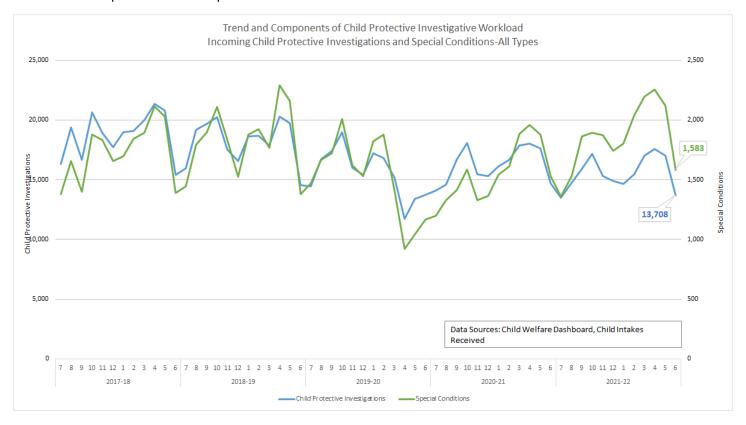

#### Maltreatment Investigations and Special Conditions Referrals

М

On a year-over-year basis accepted Alleged Maltreatment Investigations were down 6.6% and Special Condition Referrals were up 3.3% when compared with June 2021.