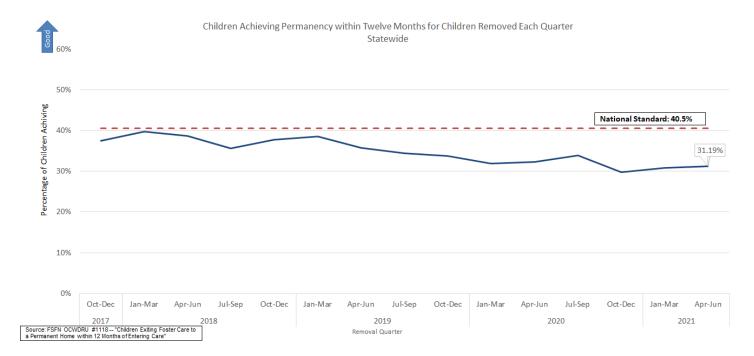

# Federal Child Welfare Indicators

Quarter 3 SFY 2020-2021

(1/1/21 to 3/31/21)

through

Quarter 4 SFY 2021-2022

(4/1/22-6/30/22)

| Federal Measure                                                                                       | FY 2021 Q3 | FY 2021 Q4 | FY 2022 Q1 | FY 2022 Q2 | FY 2022 Q3 | FY 2022 Q4 | Target         |
|-------------------------------------------------------------------------------------------------------|------------|------------|------------|------------|------------|------------|----------------|
| M01: Rate of abuse per 100,000 days in foster care                                                    | 6.43       | 6.75       | 7.1        | 6.95       | 7.01       | 6.91       | 8.5<br>Lower   |
| M02: % of children with no recurrence of maltreatment within 12 months                                | 93.50%     | 93.47%     | 93.21%     | 93.16%     | 92.96%     | 93.06%     | 90.9<br>Higher |
| M03: % of children exiting to a permanent home w/in 12 months of entering care                        | 34.43%     | 33.59%     | 33.36%     | 32.29%     | 32.11%     | 31.68%     | 40.5<br>Higher |
| M04: % of children exiting to a permanent<br>home w/in 12 months for those in care 12<br>to 23 months | 49.57%     | 49.88%     | 48.58%     | 49.22%     | 49.57%     | 49.00%     | 43.6<br>Higher |
| M05: % of children exiting to a permanent<br>home w/in 12 months for those in care 24+<br>months      | 46.49%     | 45.48%     | 45.02%     | 44.60%     | 44.36%     | 43.63%     | 30.3<br>Higher |
| M06: % of children who do not re-enter<br>care w/in 12 months of moving to<br>permanent home          | 89.23%     | 89.25%     | 88.74%     | 89.46%     | 89.89%     | 90.67%     | 91.7<br>Higher |
| M07: Placement moves per 1,000 days in foster care                                                    | 3.61       | 3.93       | 4.51       | 4.99       | 5.3        | 5.41       | 4.12<br>Lower  |