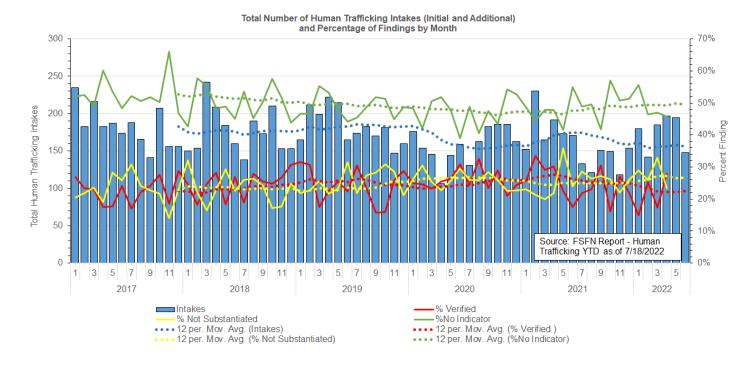

Average Number of Children Categorized as Missing from Care and Supervision

In June 2022 the average number and percentage of children categorized as missing from the care or supervision of the state decreased.



# Child Reports Entered in FSFN within One Working Day

Μ

Statewide performance for this metric was 83.93% in June. This is constant for this metric.



M

The percentage of missing child entries that were resolved within 3 days was 77.86% in June.



# **Human Trafficking**

# Human Trafficking Intakes Trend

The number of Human Trafficking Reports (Initial and Additional) accepted by the Hotline appear to have entered a seasonal cycle while the percentage of human trafficking allegations that are closed as verified, not substantiated, or no indicators have also stabilized.



#### Children with Indication of Human Trafficking by CBC Lead Agency

Μ

The number of children in out-of-home care or receiving in-home services with at least one FSFN indicator of being a victim of Human Trafficking remains concentrated within DCF Circuit 1 and Florida's central and southern urban centers.





# Child Care and Domestic Violence

# Child Care Regulation

Child Care Inspections per Month

М

In June 2022, there were 100% of home inspections and 99.7% of facility inspections completed within 45 days.



#### Domestic Violence

Percent Victims Leaving a Shelter with a Family Safety and Security Plan

М

The percent of adult victims leaving a shelter after 72 hours with a Family Safety and Security Plan in April 2020 was 100%, continuing to exceed the target of 97%.



#