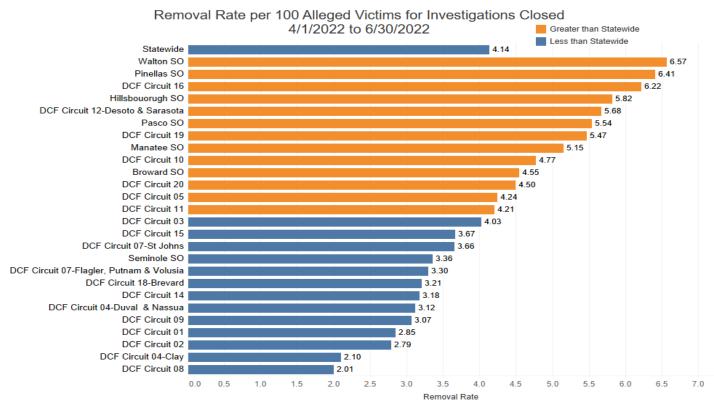

Stratification More Than 20 Active investigations by DCF Circuit and Sheriff's Office

Eight areas, Broward SO (60.00%), DCF Circuit 04-Duval & Nassau (37.2%), DCF Circuit 12-Desoto & Sarasota (33.3%),

DCF Circuit 07-Flagler, Putnam & Volusia (32.7%), Hillsborough SO (27.5%), DCF Circuit 11 (27.3%), DCF Circuit 04-Clay (26.2%), DCF Circuit 20 (22.5%) had over 20% of their active work force carrying 21+ active investigation as of June 30, 2022.