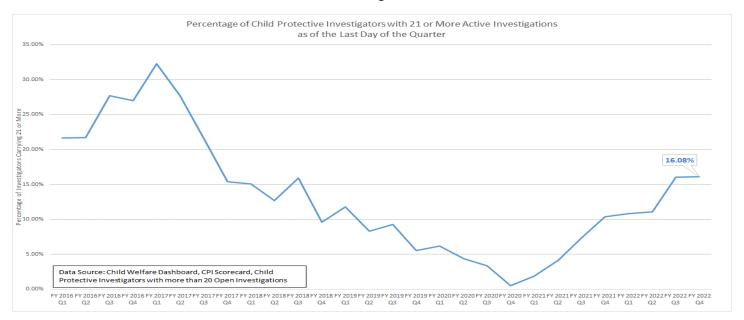

#### Statewide: More Than 20 Active Investigations

The percentage of investigators, DCF and SO areas combined, that were carrying more than 20 active investigations as of June 30, 2022, was stable at 16.08% of the active child investigative workforce.