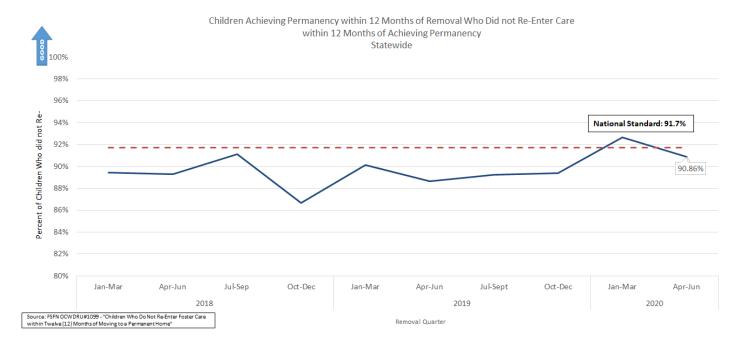

60        | 939        | 762        | 1141       | 775        | 1169       |
|                                      |                        |         |         |            |           |         |                             |            |               |            |            |            |            |            |            |
| Statewide                            | % Exits to Adoptions   | 21.38%  | 21.20%  | 22.52%     | 25.51%    | 29.42%  | 31.50%                      | 25.42%     | 30.57%        | 30.07%     | 35.26%     | 25.17%     | 35.60%     | 28.92%     | 0.00%      |

#### Do Not Re-Enter Care within 12 Months of Achieving Permanency

Statewide performance for the most recent available quarter decreased from 92.67 to 90.86, falling below the national standard of 91.7%.



# Stratification by CBC Lead Agency

Nine CBCs met or exceeded the national standard of 91.7%.

Children Achieving Permanency within 12 Months of Removal Who Did not Re-Enter Care within 12 Months of Achieving Permanency

|                                      | 20      | )16     |         | 20      | 17      |         |         | 20      | 18      |         |         | 20      | 19       |         | 20      | )20     |
|--------------------------------------|---------|---------|---------|---------|---------|---------|---------|---------|---------|---------|---------|---------|----------|---------|---------|---------|
| CBC Lead Agency                      | Jul-Sep | Oct-Dec | Jan-Mar | Apr-Jun | Jul-Sep | Oct-Dec | Jan-Mar | Apr-Jun | Jul-Sep | Oct-Dec | Jan-Mar | Apr-Jun | Jul-Sept |