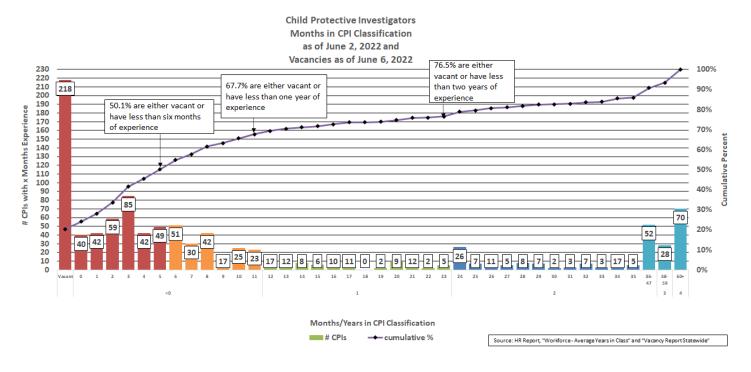

# **Child Protective Investigators**

#### Workload Trends

М

Investigative Workload: Incoming, Active, and Backlog Investigations

On the trend level, accepted child abuse intakes and open active investigation decreased in June. On a year-over-year basis, accepted child abuse intakes-all types and special conditions were down 921 (5.7%) from June 2022 (16,212). Active investigations as of June 30, 2022, were down 705 (3.9%) when compared with June 30, 2021 (17,896). Active Investigative caseload open more than 60 days as of June 30, 2022, decreased to 503 (2.9% of all active investigations).