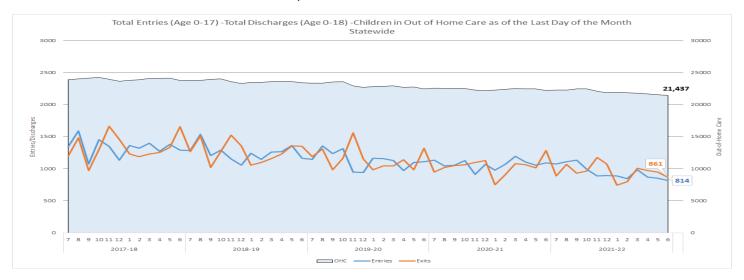

| Stratification Child Investigations Completed Within 60 Days by DCF Circuit and Sheriff's Office | 22 |
|--------------------------------------------------------------------------------------------------|----|
| Safety Determinations and Services Provided                                                      | 23 |
| Statewide: Children Determined Safe at Investigative Closure by Post Investigation Service       | 23 |
| Stratification by CBC                                                                            | 23 |
| Children Determined Unsafe at Investigative Closure by Post Investigation Service                | 24 |
| Stratification by CBC                                                                            | 24 |
| Statewide Children with No Recurrence of Verified Maltreatment within 12 Months                  | 25 |
| CPI Workforce Monthly Separations                                                                | 26 |
| CPI Time in Classification                                                                       | 26 |
| Flow from CPI to CBC Lead Agencies                                                               | 27 |
| Removals and Removal Rates                                                                       | 27 |
| Statewide Trend                                                                                  | 27 |
|                                                                                                  | 27 |
| Out-of-Home Care Entries Cumulative Count by SFY                                                 | 27 |
| Quarterly Stratification by Circuit and Sheriff's Office                                         | 28 |
| Quarterly Stratification by Circuit and CBC Lead Agency                                          | 28 |
| Eligibility                                                                                      | 29 |
| Title IV-E Candidacy and Foster Care Eligibility                                                 | 29 |
| Percentage of Children in Living Arrangements who are Candidates                                 | 29 |
| Percentage of Children that are Title IV-E Eligible                                              | 29 |
| Community-Based Care Lead Agencies                                                               | 30 |
| Caseload Indicators                                                                              | 30 |
| Statewide Trends in Case-Managed Services                                                        | 30 |
| Services Mix                                                                                     | 30 |
| Entries and Discharges Compared to Out-of-Home Care Trend                                        | 31 |
| Placement Types Compared to Children in Out-of-Home Care Trend                                   | 31 |
| Family Support Services "Prime" Counts                                                           | 32 |
| Safety Indicators                                                                                | 33 |
| Ochild Safety Trends: Comparison of Two Indicators                                               | 33 |
| Child Safety After Termination of Case-Managed Services                                          | 33 |
| Child Safety After Termination of Family Support Services                                        | 34 |
| Child Safety in Out-of-Home Care                                                                 | 35 |
| Child Safety During Case-Managed In-Home Services                                                | 35 |
| Permanency Indicators                                                                            | 36 |
| Statewide Trend: Permanency Within 12 Months of Removal                                          | 36 |
| Stratification by CBC Lead Agency                                                                | 36 |
|                                                                                                  |    |