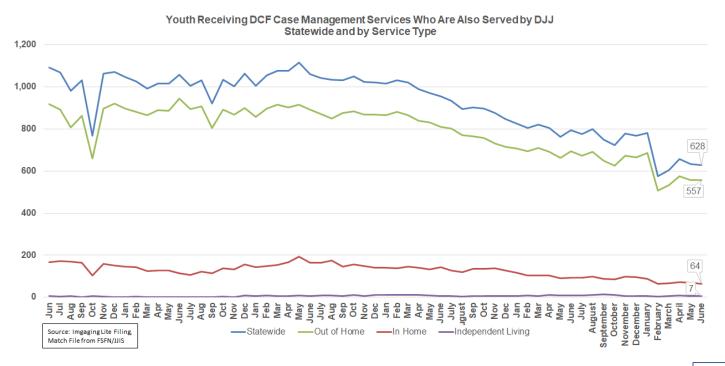

| Statewide Trend: Youths Served by CBC Lead Agencies and Juvenile Justice                                                                                                                | 56                           |
|-----------------------------------------------------------------------------------------------------------------------------------------------------------------------------------------|------------------------------|
| Stratification by CBC Lead Agency                                                                                                                                                       | 56                           |
| Missing Child                                                                                                                                                                           | 57                           |
| Average Number of Children Categorized as Missing from Care and Supervision.                                                                                                            | 57                           |
| Child Reports Entered in FSFN within One Working Day                                                                                                                                    | 57                           |
| Resolution of reports within 3 days                                                                                                                                                     | 58                           |
| Human Trafficking                                                                                                                                                                       | 58                           |
| Human Trafficking Intakes Trend                                                                                                                                                         | 58                           |
| Children with Indication of Human Trafficking by CBC Lead Agency                                                                                                                        | 59                           |
|                                                                                                                                                                                         |                              |
| Florida CQI and CFSR                                                                                                                                                                    | Error! Bookmark not defined. |
| Florida CQI and CFSR  Child Care and Domestic Violence                                                                                                                                  |                              |
|                                                                                                                                                                                         | 60                           |
| Child Care and Domestic Violence                                                                                                                                                        | 60                           |
| Child Care and Domestic Violence  Child Care Regulation                                                                                                                                 |                              |
| Child Care and Domestic Violence  Child Care Regulation  Child Care Inspections per Month                                                                                               |                              |
| Child Care Regulation  Child Care Regulation  Child Care Inspections per Month  Domestic Violence                                                                                       |                              |
| Child Care and Domestic Violence  Child Care Regulation  Child Care Inspections per Month  Domestic Violence  Percent Victims Leaving a Shelter with a Family Safety and Security Plan. |                              |