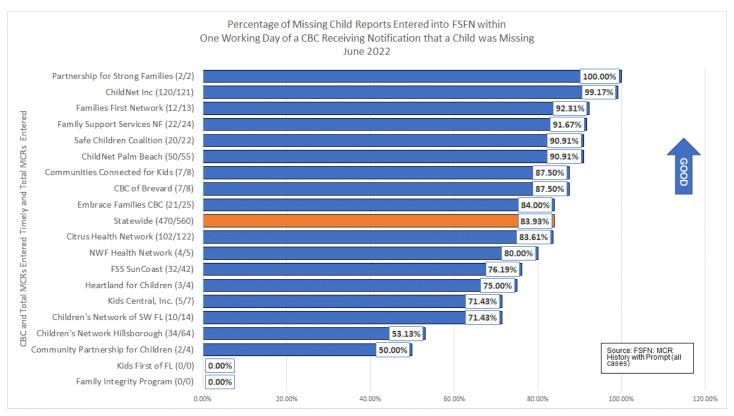

| Statewide Trend: Youths Served by CBC Lead Agencies and Juvenile Justice                                                                                                                | 56                           |
|-----------------------------------------------------------------------------------------------------------------------------------------------------------------------------------------|------------------------------|
| Stratification by CBC Lead Agency                                                                                                                                                       | 56                           |
| Missing Child                                                                                                                                                                           | 57                           |
| Average Number of Children Categorized as Missing from Care and Supervision.                                                                                                            | 57                           |
| Child Reports Entered in FSFN within One Working Day                                                                                                                                    | 57                           |
| Resolution of reports within 3 days                                                                                                                                                     | 58                           |
| Human Trafficking                                                                                                                                                                       | 58                           |
| Human Trafficking Intakes Trend                                                                                                                                                         | 58                           |
| Children with Indication of Human Trafficking by CBC Lead Agency                                                                                                                        | 59                           |
|                                                                                                                                                                                         |                              |
| Florida CQI and CFSR                                                                                                                                                                    | Error! Bookmark not defined. |
| Florida CQI and CFSR  Child Care and Domestic Violence                                                                                                                                  |                              |
|                                                                                                                                                                                         | 60                           |
| Child Care and Domestic Violence                                                                                                                                                        | 60                           |
| Child Care and Domestic Violence  Child Care Regulation                                                                                                                                 |                              |
| Child Care and Domestic Violence  Child Care Regulation  Child Care Inspections per Month                                                                                               |                              |
| Child Care Regulation  Child Care Regulation  Child Care Inspections per Month  Domestic Violence                                                                                       |                              |
| Child Care and Domestic Violence  Child Care Regulation  Child Care Inspections per Month  Domestic Violence  Percent Victims Leaving a Shelter with a Family Safety and Security Plan. |                              |