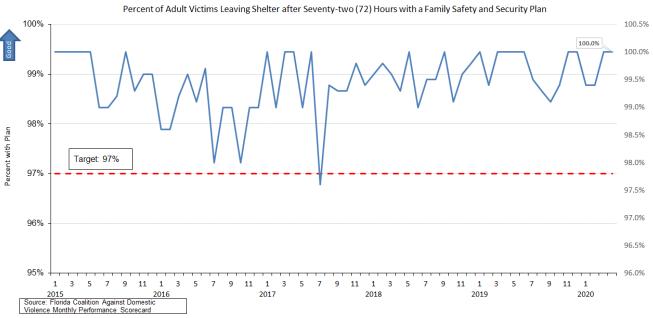

| Statewide Trend: Youths Served by CBC Lead Agencies and Juvenile Justice                                                                                                                | 56                           |
|-----------------------------------------------------------------------------------------------------------------------------------------------------------------------------------------|------------------------------|
| Stratification by CBC Lead Agency                                                                                                                                                       | 56                           |
| Missing Child                                                                                                                                                                           | 57                           |
| Average Number of Children Categorized as Missing from Care and Supervision.                                                                                                            | 57                           |
| Child Reports Entered in FSFN within One Working Day                                                                                                                                    | 57                           |
| Resolution of reports within 3 days                                                                                                                                                     | 58                           |
| Human Trafficking                                                                                                                                                                       | 58                           |
| Human Trafficking Intakes Trend                                                                                                                                                         | 58                           |
| Children with Indication of Human Trafficking by CBC Lead Agency                                                                                                                        | 59                           |
|                                                                                                                                                                                         |                              |
| Florida CQI and CFSR                                                                                                                                                                    | Error! Bookmark not defined. |
| Florida CQI and CFSR  Child Care and Domestic Violence                                                                                                                                  |                              |
|                                                                                                                                                                                         | 60                           |
| Child Care and Domestic Violence                                                                                                                                                        | 60                           |
| Child Care and Domestic Violence  Child Care Regulation                                                                                                                                 |                              |
| Child Care and Domestic Violence  Child Care Regulation  Child Care Inspections per Month                                                                                               |                              |
| Child Care Regulation  Child Care Regulation  Child Care Inspections per Month  Domestic Violence                                                                                       |                              |
| Child Care and Domestic Violence  Child Care Regulation  Child Care Inspections per Month  Domestic Violence  Percent Victims Leaving a Shelter with a Family Safety and Security Plan. |                              |