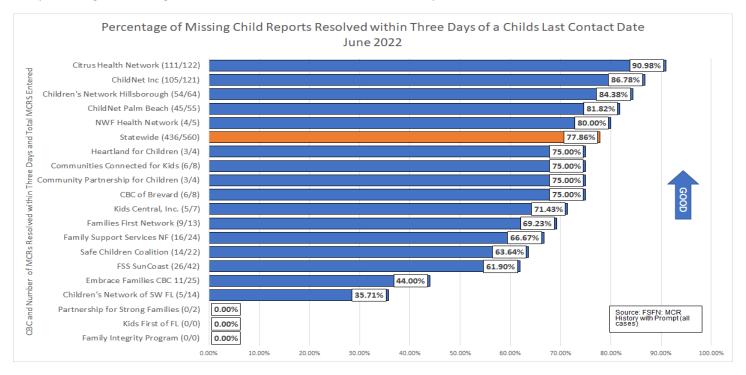

| Statewide Trend: Youths Served by CBC Lead Agencies and Juvenile Justice                                                                                                                | 56                           |
|-----------------------------------------------------------------------------------------------------------------------------------------------------------------------------------------|------------------------------|
| Stratification by CBC Lead Agency                                                                                                                                                       | 56                           |
| Missing Child                                                                                                                                                                           | 57                           |
| Average Number of Children Categorized as Missing from Care and Supervision.                                                                                                            | 57                           |
| Child Reports Entered in FSFN within One Working Day                                                                                                                                    | 57                           |
| Resolution of reports within 3 days                                                                                                                                                     | 58                           |
| Human Trafficking                                                                                                                                                                       | 58                           |
| Human Trafficking Intakes Trend                                                                                                                                                         | 58                           |
| Children with Indication of Human Trafficking by CBC Lead Agency                                                                                                                        | 59                           |
|                                                                                                                                                                                         |                              |
| Florida CQI and CFSR                                                                                                                                                                    | Error! Bookmark not defined. |
| Florida CQI and CFSR  Child Care and Domestic Violence                                                                                                                                  |                              |
|                                                                                                                                                                                         | 60                           |
| Child Care and Domestic Violence                                                                                                                                                        | 60                           |
| Child Care and Domestic Violence  Child Care Regulation                                                                                                                                 |                              |
| Child Care and Domestic Violence  Child Care Regulation  Child Care Inspections per Month                                                                                               |                              |
| Child Care Regulation  Child Care Regulation  Child Care Inspections per Month  Domestic Violence                                                                                       |                              |
| Child Care and Domestic Violence  Child Care Regulation  Child Care Inspections per Month  Domestic Violence  Percent Victims Leaving a Shelter with a Family Safety and Security Plan. |                              |