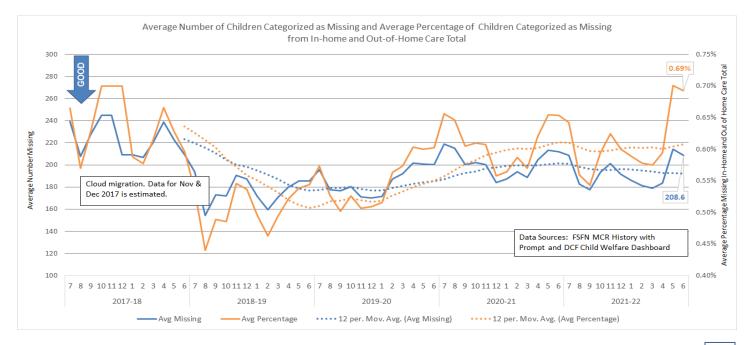

| Statewide Trend: Youths Served by CBC Lead Agencies and Juvenile Justice                                                                                                                | 56                           |
|-----------------------------------------------------------------------------------------------------------------------------------------------------------------------------------------|------------------------------|
| Stratification by CBC Lead Agency                                                                                                                                                       | 56                           |
| Missing Child                                                                                                                                                                           | 57                           |
| Average Number of Children Categorized as Missing from Care and Supervision.                                                                                                            | 57                           |
| Child Reports Entered in FSFN within One Working Day                                                                                                                                    | 57                           |
| Resolution of reports within 3 days                                                                                                                                                     | 58                           |
| Human Trafficking                                                                                                                                                                       | 58                           |
| Human Trafficking Intakes Trend                                                                                                                                                         | 58                           |
| Children with Indication of Human Trafficking by CBC Lead Agency                                                                                                                        | 59                           |
|                                                                                                                                                                                         |                              |
| Florida CQI and CFSR                                                                                                                                                                    | Error! Bookmark not defined. |
| Florida CQI and CFSR  Child Care and Domestic Violence                                                                                                                                  |                              |
|                                                                                                                                                                                         | 60                           |
| Child Care and Domestic Violence                                                                                                                                                        | 60                           |
| Child Care and Domestic Violence  Child Care Regulation                                                                                                                                 |                              |
| Child Care and Domestic Violence  Child Care Regulation  Child Care Inspections per Month                                                                                               |                              |
| Child Care Regulation  Child Care Regulation  Child Care Inspections per Month  Domestic Violence                                                                                       |                              |
| Child Care and Domestic Violence  Child Care Regulation  Child Care Inspections per Month  Domestic Violence  Percent Victims Leaving a Shelter with a Family Safety and Security Plan. |                              |