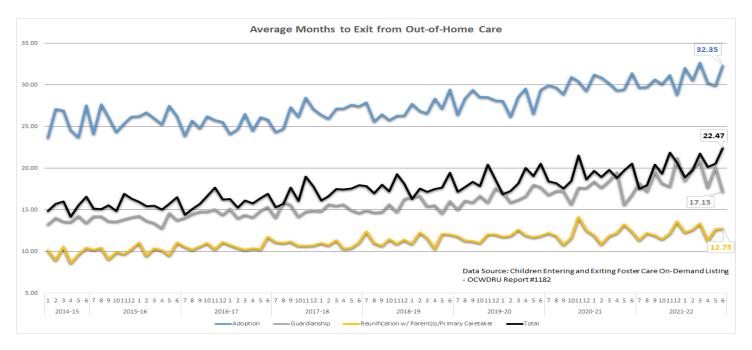

| 47.43%   | 45.51%    | 43.88%    | 43.96% | 42.17% | 41.77%  | 43.98% | 43.64% | 44.47% |
| National Standard:                   | 30.3%   | 30.3%    | 30.3%      | 30.3%    | 30.3%   | 30.3%     | 30.3%    | 30.3%    | 30.3%     | 30.3%     | 30.3%  | 30.3%  | 30.3%   | 30.3%  | 30.3%  | 30.3%  |

Source: FSFN OCWDRU #1196 -- "Children Exiting Foster Care to a Permanent Home within 12 Months for Children in Foster Care Twenty-Four Months or More"

#### Length of Stay for Children Exiting Care by Exit Type

Length of stay for children that exited out-of-home care has been steadily increasing and is nearly eight months longer than it was in January 2014. On average, time in care for children exiting care to reunification, guardianship, and adoption have all increased since January 2014.



#### Percentage of Exits by Exit Type

The percentage of children exiting out-of-home care to reunification had been declining since January 2014 before stabilizing SFY 2019-20. The proportion of children exiting to adoption had been increasing before stabilizing in SFY 2019-20.



## CBC Exit Counts and Average Length of Stay by All Exit Types

The table below shows the number of exits from out-of-home care since SFY 2014-15. Note the uptick in time to exit in SFY 2016-17.

|                                        |                    |         |         |         | All Ex  | its Count | and Avg N   | lonths to Disc | charge by CBC | ;          |            |            |            |            |            |
|----------------------------------------|--------------------|---------|----