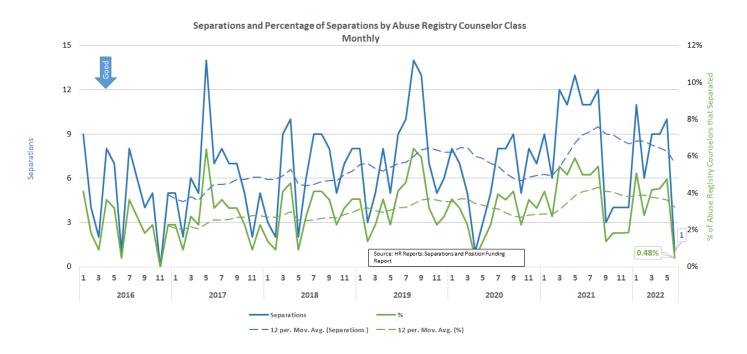

Monthly Separations for Abuse Counselors Abuse Registry Counselor separations were 1 for June.