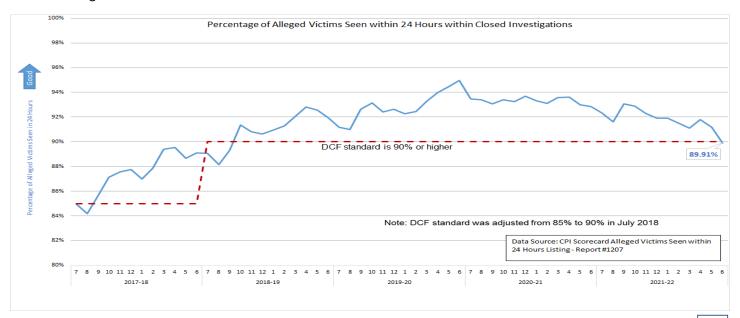

Prot | ective Inve | estigators v | with more | than 20 Op | en Investi | ations     |             |         |         |           |             |           |         |         |         |         |         |         |         |         |         |         |         |         |

The percentage of DCF investigators carrying more than 21 active investigations as of the end of June 2022 was 166/1,083 (15.3%). 6,289 of the 12,562 active investigations within DCF areas (50%) were being carried by 271 of the aviable DCF Investigative workforce (25.0%).



#### **Timeliness Trends**

Μ

Statewide: Alleged Child Victims Seen Within 24 Hours

There was a sharp decline in the number of victims seen within 24 hours in June 2022. This metric dropped below the statewide target of 90.00% in June 2022.



Μ Stratification Alleged Victims Seen Within 24 Hours by DCF Circuit and Sheriff's Office Seven investigative areas failed to reach the target for this measure in June with Circuit 8, Circuit 20, and Circuit 4 being the three areas that have consistently failed to meet the 90.0% target for this measure.

|                        |                                            |             |            | Perce   | ntage of Al | leged Vict  | ims Seen v | vithin 24 H | ours   |        |        |        |        |        |        |        |        |
|------------------------|--------------------------------------------|-------------|------------|---------|-------------|-------------|------------|-------------|--------|--------|--------|--------|--------|--------|--------|--------|--------|
|