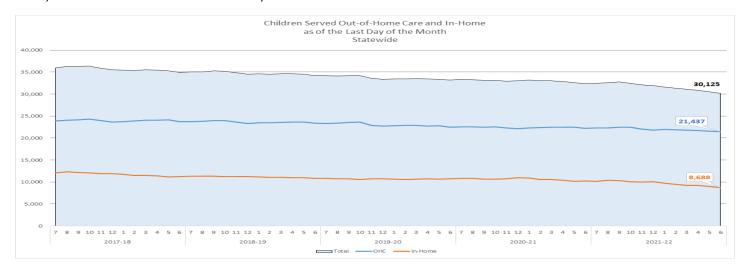

## Florida Child Protection System Overview 2020-21 SFY

Data Sources; Florida Abuse Hotline Summary Report and Children and Young Adults Receiving Services by CBC Lead Agency and Type of Service