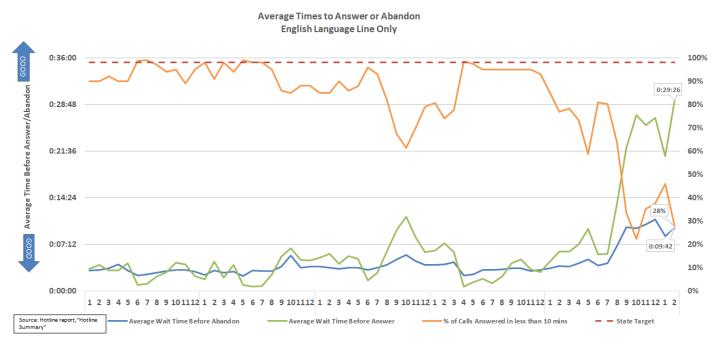

#### **Timeliness Trends**

Average and Maximum Times to Answer or Abandon

М

The average wait time before answer is 29 minute 26 seconds. 28% of calls were answered in 10 minutes or less, which failed to meet the 98% state target.