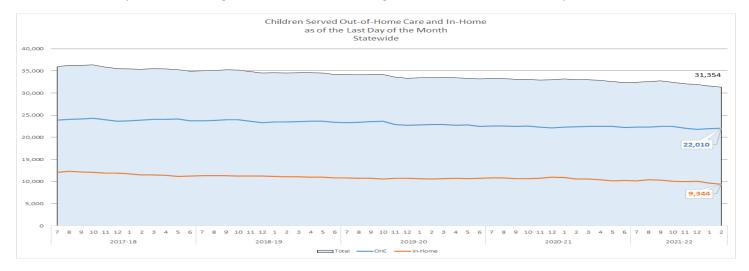

# **Timeliness Trends**

M

Statewide: Alleged Child Victims Seen Within 24 Hours

This metric has stabilized at a point that is well above the DCF target of 90.0%

Stratification Alleged Victims Seen Within 24 Hours by DCF Circuit and Sheriff's Office Only seven investigative areas failed to reach the target for this measure in February.

Μ

|                                                                                                                                                                                                                                      |                                                                                                                                                                                                                                                                                                                                                                                                                                                                                                                                                                                                                                                                                                                                                                                                                                                                                                                                            | Perce       | ntage of Al | lleged Vict | ims Seen v | vithin 24 H | ours   |        |        |        |        |        |        |  |  |
|--------------------------------------------------------------------------------------------------------------------------------------------------------------------------------------------------------------------------------------|--------------------------------------------------------------------------------------------------------------------------------------------------------------------------------------------------------------------------------------------------------------------------------------------------------------------------------------------------------------------------------------------------------------------------------------------------------------------------------------------------------------------------------------------------------------------------------------------------------------------------------------------------------------------------------------------------------------------------------------------------------------------------------------------------------------------------------------------------------------------------------------------------------------------------------------------|-------------|-------------|-------------|------------|-------------|--------|--------|--------|--------|--------|--------|--------|--|--|
|                                                                                                                                                                                                                                      |                                                                                                                                                                                                                                                                                                                                                                                                                                                                                                                                                                                                                                                                                                                                                                                                                                                                                                                                            | DC          | F Target 85 | 5.00% SFY 2 | 2014-15 to | SFY 2017-1  | 8      |        |        |        |        |        |        |  |  |
|                                                                                                                                                                                                                                      |                                                                                                                                                                                                                                                                                                                                                                                                                                                                                                                                                                                                                                                                                                                                                                                                                                                                                                                                            |             | DCF T       | arget 90.00 | % SFY 201  | 8-19        |        |        |        |        |        |        |        |  |  |
| Investigative Pegion                                                                                                                                                                                                                 | DCF Circuit 05 89.01% 93.75% 94.80% 94.61% 95.37% 95.01% 94.67% 93.62% 94.50% 96.19% 94.35% 96.0 DCF Circuit 09 86.99% 92.45% 93.03% 94.32% 93.51% 91.74% 94.43% 94.21% 94.53% 92.54% 91.57% 91.8 DCF Circuit 10 92.46% 93.81% 93.83% 94.18% 92.69% 92.93% 94.20% 93.68% 95.53% 94.30% 94.16% 91.6 DCF Circuit 18-Brevard 89.94% 93.68% 94.41% 92.38% 91.18% 91.33% 90.85% 92.73% 93.44% 92.27% 91.64% 92.8 Seminole SO 90.72% 94.91% 98.36% 97.07% 94.85% 91.60% 97.17% 95.55% 93.73% 96.19% 96.71% 96.8 DCF Circuit 03 87.22% 89.89% 95.15% 92.08% 90.96% 91.95% 94.79% 95.83% 94.28% 92.88% 93.45% 96.1 DCF Circuit 04-Clay 79.42% 87.15% 92.48% 89.31% 95.98% 87.38% 91.63% 94.08% 91.44% 93.39% 93.81% 89.1 DCF Circuit 04-Duval & Nassau 85.79% 90.51% 91.44% 91.69% 89.49% 90.12% 92.07% 94.30% 93.18% 91.56% 89.88% 92.5 DCF Circuit 07-St Johns 82.48% 93.46% 93.86% 96.10% 92.90% 96.41% 96.86% 98.43% 97.35% 92.89% 96.02% 92.9 |             |             |             |            |             |        |        |        |        |        |        |        |  |  |
| mivestigative negion                                                                                                                                                                                                                 | investigative Area                                                                                                                                                                                                                                                                                                                                                                                                                                                                                                                                                                                                                                                                                                                                                                                                                                                                                                                         | 2017-10     | 2010-19     | 2013-20     | 2020-21    | 7           | 8      | 9      | 10     | 11     | 12     | 1      | 2      |  |  |
|                                                                                                                                                                                                                                      | DCF Circuit 05                                                                                                                                                                                                                                                                                                                                                                                                                                                                                                                                                                                                                                                                                                                                                                                                                                                                                                                             | 95.37%      | 95.01%      | 94.67%      | 93.62%     | 94.50%      | 96.19% | 94.35% | 96.06% |        |        |        |        |  |  |
|                                                                                                                                                                                                                                      | DCF Circuit 09                                                                                                                                                                                                                                                                                                                                                                                                                                                                                                                                                                                                                                                                                                                                                                                                                                                                                                                             | 86.99%      | 92.45%      | 93.03%      | 94.32%     | 93.51%      | 91.74% | 94.43% | 94.21% | 94.53% | 92.54% | 91.57% | 91.82% |  |  |
| Central                                                                                                                                                                                                                              | DCF Circuit 10                                                                                                                                                                                                                                                                                                                                                                                                                                                                                                                                                                                                                                                                                                                                                                                                                                                                                                                             | 92.46%      | 93.81%      | 93.83%      | 94.18%     | 92.69%      | 92.93% | 94.20% | 93.68% | 95.53% | 94.30% | 94.16% | 91.62% |  |  |
|                                                                                                                                                                                                                                      | DCF Circuit 18-Brevard                                                                                                                                                                                                                                                                                                                                                                                                                                                                                                                                                                                                                                                                                                                                                                                                                                                                                                                     | 89.94%      | 93.68%      | 94.41%      | 92.38%     | 91.18%      | 91.33% | 90.85% | 92.73% | 93.44% | 92.27% | 91.64% | 92.84% |  |  |
|                                                                                                                                                                                                                                      | Seminole SO                                                                                                                                                                                                                                                                                                                                                                                                                                                                                                                                                                                                                                                                                                                                                                                                                                                                                                                                | 90.72%      | 94.91%      | 98.36%      | 97.07%     | 94.85%      | 91.60% | 97.17% | 95.55% | 93.73% | 96.19% | 96.71% | 96.83% |  |  |
|                                                                                                                                                                                                                                      |                                                                                                                                                                                                                                                                                                                                                                                                                                                                                                                                                                                                                                                                                                                                                                                                                                                                                                                                            |             |             |             |            |             |        |        |        |        |        |        |        |  |  |
| DCF Circuit 04-Clay 79.42% 87.15% 92.48% 89.31% 95.98% 87.38% 91.63% 94.08% 91.44% 93.39% 93.81% 89.31%                                                                                                                              |                                                                                                                                                                                                                                                                                                                                                                                                                                                                                                                                                                                                                                                                                                                                                                                                                                                                                                                                            |             |             |             |            |             |        |        |        |        |        |        |        |  |  |
| Northeast DCF Circuit 04-Duval & Nassau 85.79% 90.51% 91.44% 91.69% 89.49% 90.12% 92.07% 94.30% 93.18% 91.56% 89.88% 9                                                                                                               |                                                                                                                                                                                                                                                                                                                                                                                                                                                                                                                                                                                                                                                                                                                                                                                                                                                                                                                                            |             |             |             |            |             |        |        |        |        |        |        |        |  |  |
| Northeast DCF Circuit 07-St Johns 82.48% 93.46% 93.86% 96.10% 92.90% 96.41% 96.86% 98.43% 97.35% 92.89% 96.02%                                                                                                                       |                                                                                                                                                                                                                                                                                                                                                                                                                                                                                                                                                                                                                                                                                                                                                                                                                                                                                                                                            |             |             |             |            |             |        |        |        |        |        |        |        |  |  |
| Northeast DCF Circuit 07-St Johns 82.48% 93.46% 93.86% 96.10% 92.90% 96.41% 96.86% 98.43% 97.35% 92.89% 96.02% DCF Circuit 07-Flagler, Putnam & Volusia 88.76% 91.33% 93.05% 93.61% 92.83% 93.18% 91.14% 93.49% 93.43% 90.21% 92.72% |                                                                                                                                                                                                                                                                                                                                                                                                                                                                                                                                                                                                                                                                                                                                                                                                                                                                                                                                            |             |             |             |            |             |        |        |        |        |        |        |        |  |  |
|                                                                                                                                                                                                                                      | DCF Circuit 08                                                                                                                                                                                                                                                                                                                                                                                                                                                                                                                                                                                                                                                                                                                                                                                                                                                                                                                             | 79.93%      | 86.94%      | 91.67%      | 89.50%     | 85.18%      | 85.46% | 85.82% | 85.74% | 81.42% | 86.95% | 80.85% | 85.48% |  |  |
|                                                                                                                                                                                                                                      | DCF Circuit 01                                                                                                                                                                                                                                                                                                                                                                                                                                                                                                                                                                                                                                                                                                                                                                                                                                                                                                                             | 82.40%      | 85.15%      | 92.04%      | 92.80%     | 93.96%      | 93.50% | 94.33% | 90.74% | 90.05% | 92.47% | 90.38% | 93.57% |  |  |
| Northwest                                                                                                                                                                                                                            | Walton SO                                                                                                                                                                                                                                                                                                                                                                                                                                                                                                                                                                                                                                                                                                                                                                                                                                                                                                                                  | N/A         | 89.70%      | 92.21%      | 91.18%     | 97.37%      | 94.34% | 94.44% | 92.57% | 82.50% | 89.47% | 94.85% | 96.13% |  |  |
| Northwest                                                                                                                                                                                                                            | DCF Circuit 02                                                                                                                                                                                                                                                                                                                                                                                                                                                                                                                                                                                                                                                                                                                                                                                                                                                                                                                             | 85.15%      | 87.11%      | 92.56%      | 92.94%     | 87.01%      | 86.65% | 88.87% | 87.32% | 91.39% | 92.21% | 92.69% | 90.15% |  |  |
|                                                                                                                                                                                                                                      | DCF Circuit 14                                                                                                                                                                                                                                                                                                                                                                                                                                                                                                                                                                                                                                                                                                                                                                                                                                                                                                                             | 83.45%      | 86.47%      | 91.00%      | 92.22%     | 89.66%      | 93.21% | 94.85% | 96.19% | 94.15% | 92.34% | 91.48% | 86.99% |  |  |
|                                                                                                                                                                                                                                      | DCF Circuit 15                                                                                                                                                                                                                                                                                                                                                                                                                                                                                                                                                                                                                                                                                                                                                                                                                                                                                                                             | 90.10%      | 90.93%      | 93.69%      | 95.68%     | 94.24%      | 92.71% | 94.71% | 95.24% | 93.62% | 93.61% | 94.01% | 93.83% |  |  |
| Southeast                                                                                                                                                                                                                            | Broward SO                                                                                                                                                                                                                                                                                                                                                                                                                                                                                                                                                                                                                                                                                                                                                                                                                                                                                                                                 | 88.01%      | 90.48%      | 92.44%      | 93.49%     | 93.62%      | 91.49% | 93.07% | 93.07% | 91.43% | 92.12% | 92.95% | 92.83% |  |  |
|                                                                                                                                                                                                                                      | DCF Circuit 19                                                                                                                                                                                                                                                                                                                                                                                                                                                                                                                                                                                                                                                                                                                                                                                                                                                                                                                             | 92.15%      | 95.49%      | 95.52%      | 96.49%     | 95.50%      | 95.68% | 94.78% | 96.72% | 95.95% | 94.08% | 96.49% | 95.32% |  |  |
| Cauthana                                                                                                                                                                                                                             | DCF Circuit 11                                                                                                                                                                                                                                                                                                                                                                                                                                                                                                                                                                                                                                                                                                                                                                                                                                                                                                                             | 83.10%      | 89.49%      | 94.20%      | 95.13%     | 94.25%      | 92.40% | 93.93% | 92.78% | 93.32% | 92.55% | 92.89% | 88.68% |  |  |
| Southern                                                                                                                                                                                                                             | DCF Circuit 16                                                                                                                                                                                                                                                                                                                                                                                                                                                                                                                                                                                                                                                                                                                                                                                                                                                                                                                             | 90.18%      | 92.13%      | 94.88%      | 93.74%     | 97.37%      | 96.67% | 90.48% | 97.37% | 94.83% | 92.68% | 98.25% | 84.91% |  |  |
|                                                                                                                                                                                                                                      | Pasco SO                                                                                                                                                                                                                                                                                                                                                                                                                                                                                                                                                                                                                                                                                                                                                                                                                                                                                                                                   | 88.52%      | 90.87%      | 89.67%      | 91.32%     | 87.58%      | 86.59% | 92.22% | 89.64% | 92.70% | 93.18% | 90.95% | 92.44% |  |  |
|                                                                                                                                                                                                                                      | Pinellas SO                                                                                                                                                                                                                                                                                                                                                                                                                                                                                                                                                                                                                                                                                                                                                                                                                                                                                                                                | 91.64%      | 89.93%      | 90.44%      | 92.95%     | 91.28%      | 90.20% | 88.82% | 90.33% | 90.92% | 90.42% | 90.70% | 91.44% |  |  |
| C                                                                                                                                                                                                                                    | DCF Circuit 12-Desoto & Sarasota                                                                                                                                                                                                                                                                                                                                                                                                                                                                                                                                                                                                                                                                                                                                                                                                                                                                                                           | 76.87%      | 88.09%      | 88.52%      | 92.78%     | 88.66%      | 93.93% | 94.61% | 91.12% | 93.79% | 90.63% | 93.29% | 94.93% |  |  |
| SunCoast                                                                                                                                                                                                                             | Manatee SO                                                                                                                                                                                                                                                                                                                                                                                                                                                                                                                                                                                                                                                                                                                                                                                                                                                                                                                                 | 92.92%      | 93.74%      | 94.22%      | 95.09%     | 92.81%      | 94.59% | 95.42% | 94.21% | 96.01% | 94.84% | 97.81% | 96.94% |  |  |
|                                                                                                                                                                                                                                      | Hillsborough SO                                                                                                                                                                                                                                                                                                                                                                                                                                                                                                                                                                                                                                                                                                                                                                                                                                                                                                                            | 90.61%      | 90.53%      | 91.45%      | 92.42%     | 92.02%      | 89.72% | 94.16% | 91.35% | 90.33% | 90.08% | 89.03% | 85.29% |  |  |
|                                                                                                                                                                                                                                      | DCF Circuit 20                                                                                                                                                                                                                                                                                                                                                                                                                                                                                                                                                                                                                                                                                                                                                                                                                                                                                                                             | 86.31%      | 90.85%      | 90.92%      | 90.66%     | 92.04%      | 91.03% | 89.09% | 89.13% | 85.44% | 83.54% | 82.20% | 79.72% |  |  |
|                                                                                                                                                                                                                                      | Statewide                                                                                                                                                                                                                                                                                                                                                                                                                                                                                                                                                                                                                                                                                                                                                                                                                                                                                                                                  | 87.46%      | 90.97%      | 92.81%      | 93.31%     | 92.34%      | 91.62% | 93.07% | 92.88% | 92.32% | 91.91% | 91.91% | 91.50% |  |  |
| Data Source: CPI Score                                                                                                                                                                                                               | ecard Alleged Victims Seen within 24 Hours                                                                                                                                                                                                                                                                                                                                                                                                                                                                                                                                                                                                                                                                                                                                                                                                                                                                                                 | Listing - R | eport #120  | )7          |            |             |        |        |        |        |        |        |        |  |  |