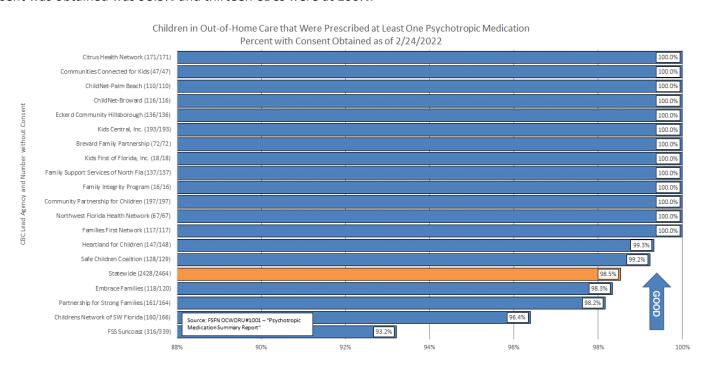

| Stratification by CBC Lead Agency                                                                      | 36 |
|--------------------------------------------------------------------------------------------------------|----|
| Children Achieving Permanency Within 12 Months for Children in Care 12-23 Months                       | 37 |
| Stratification by CBC Lead Agency                                                                      | 37 |
| Stratification by CBC Lead Agency                                                                      | 38 |
| Percentage of Exits by Exit Type                                                                       | 39 |
| CBC Exit Counts and Average Length of Stay by All Exit Types                                           | 40 |
| CBC Exit Counts, Percentage of Exits, and Average Length of Stay by Reunification Exit Type            | 41 |
| CBC Exit Counts, Percentage of Exits, and Average Length of Stay by Guardianship Exit Type             | 42 |
| CBC Exit Counts, Percentage of Exits, and Average Length of Stay by Adoption Exit Type                 | 42 |
| Statewide Trend: Percent of Children Who Do Not Re-Enter Care within 12 Months of Achieving Permanency | 43 |
| Stratification by CBC Lead Agency                                                                      | 44 |
| Fimeliness of Judicial Handling                                                                        | 45 |
| Reunification Goal After 15 Months and No Termination of Parental Rights Activity                      | 45 |
| Timeliness of Termination of Parental Rights, from Petition to Order                                   | 45 |
| Time from Removal Date to Disposition Order                                                            | 46 |
| Maintaining Connections in Placement                                                                   | 47 |
| Statewide Trend: Placement Stability                                                                   | 47 |
| Stratification by CBC Lead Agency                                                                      | 47 |
| Statewide Trend: Placement of Sibling Groups Together                                                  | 48 |
| Stratification by CBC Lead Agency                                                                      | 48 |
| Proximity of Placement to Maintain Connections                                                         | 49 |
| Children Placed Outside Removal County                                                                 | 49 |
| Children Placed Outside the Removal Circuit                                                            | 49 |
| Trends in Group and Residential Care by Age Report                                                     | 50 |
| Children in Group and Residential Care by Age Group: Ages 0-5                                          | 51 |
| Children in Group and Residential Care by Age Group: Ages 6-12                                         | 51 |
| Children in Group and Residential Care by Age Group: Ages 0-17                                         | 52 |
| Prescribed Psychotropic Medications                                                                    | 53 |
| Children in Out-of-Home Care with Prescribed Psychotropic Medications                                  | 53 |
| Children with Consent for Prescribed Psychotropic Medications                                          | 53 |
| Medical Services                                                                                       | 54 |
| Children Receiving Medical Services in Last Twelve Months                                              | 54 |
| Dental Services                                                                                        | 54 |
| Children Receiving Dental Services in Last Seven Months                                                | 54 |
| Education Program Enrollment                                                                           | 55 |
| OYoung Adults Aging Out Enrolled in Education Programs                                                 | 55 |