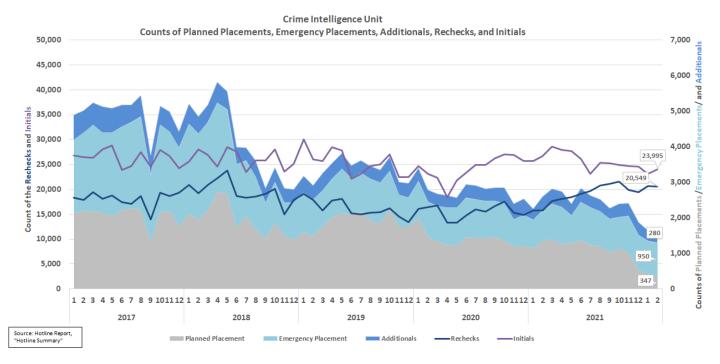

#### Crime Intelligence Unit

Μ

The chart below contains Crime Intelligence Unit counts for planned placements, emergency placements, additionals, rechecks, and initials. The CIU average time to completion on all background check types are within compliance of DCF standards.