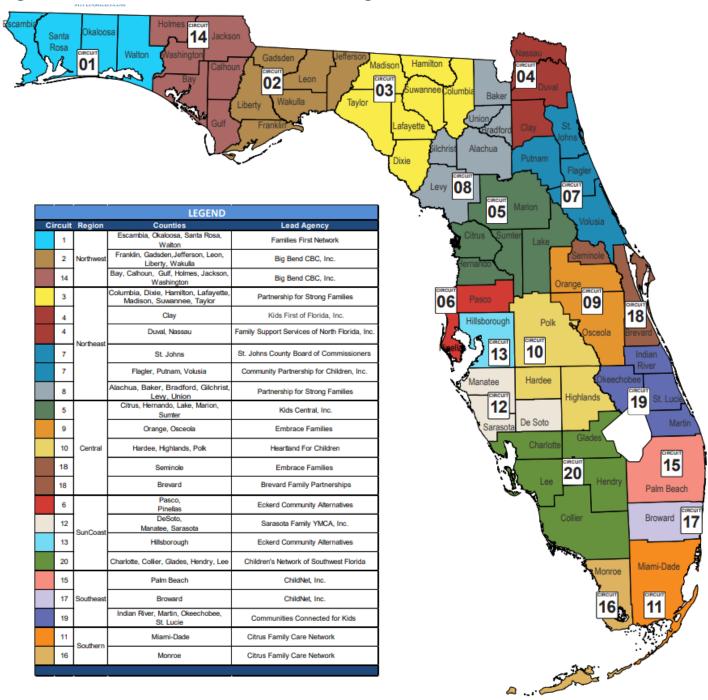

# Florida Child Protection System Overview 2020-21 SFY

Data Sources; Florida Abuse Hotline Summary Report and Children and Young Adults Receiving Services by CBC Lead Agency and Type of Service

There are over four million children in Florida of which most fortunately do not come to the attention of the system. For those children who do enter the system, entry begins with reports of allegations of abuse or neglect made to the Florida Abuse Hotline, operated by DCF. The Florida Abuse Hotline receives more than 350,000 child-related calls annually. Calls received are screened to determine if the criteria are met to initiate a protective investigation.

If criteria are met, the report is referred to a local Child Protective Investigations (CPI). Statewide there are over 240,000 protective investigations conducted annually. These investigations are conducted by DCF in 60 counties. In the remaining 7 counties, including Broward, Hillsborough, Manatee, Pasco, Pinellas, Seminole, and Walton, county sheriff's offices perform the investigations. Investigators determine the need for postinvestigation services, including protecting the child through removal and placement in out-of-home care or through case-managed, in-home services (by court order or non-judicially), or through informal voluntary family support services.