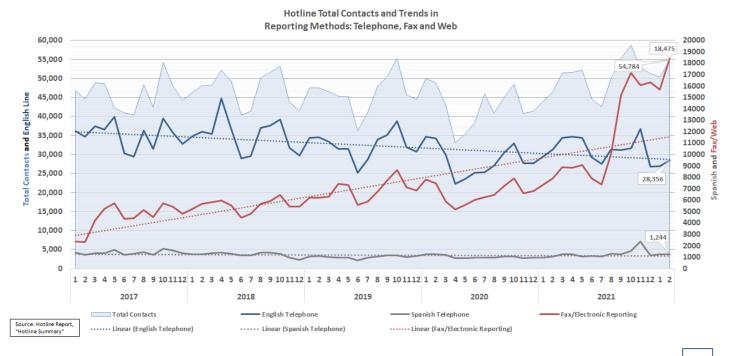

#### Reporting Method Trends

М

The Florida Abuse Hotline offers a variety of methods for citizens to report concerns about children and vulnerable adults.

## Seasonality of Hotline Workload

Μ

There were 54,784 total contacts offered for the month of February. "Contacts Offered" include those abandoned by a caller who called back, so both attempts and completed calls from the same individual may be counted.