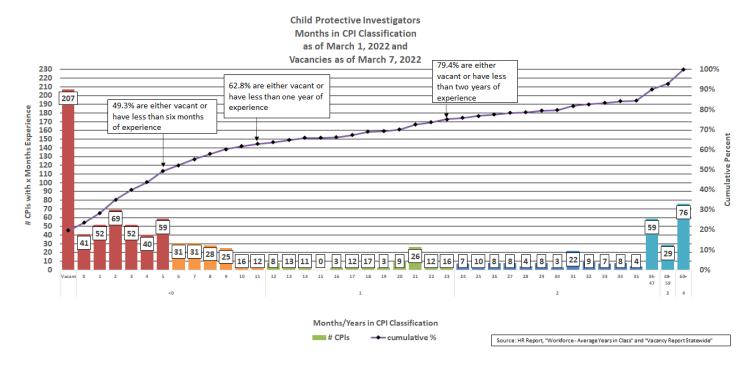

# **Child Protective Investigators**

#### Workload Trends

М

Investigative Workload: Incoming, Active, and Backlog Investigations

On the trend level, accepted child abuse intakes and open active investigation increased in February. On a year-over-year basis, accepted child abuse intakes-all types and special conditions were down 778 (4.2%) from the prior February (17,512 for February 2022 compared to 18,290 for February 2021). Total intakes for February 2022 were down 6.3% when compared with February 2020 (18,699). Active investigations as of February 28, 2022, were down 400 (2.1%) from the prior February (18,897 for February 28, 2022, compared to 19,297 for February 2021). February 2022 open investigations were lower by 2.4% when compared with February 28, 2020 (19,369). Active Investigative caseload open more than 60 days as of February 28, 2022, was up to 548 (2.9% of all active investigations).