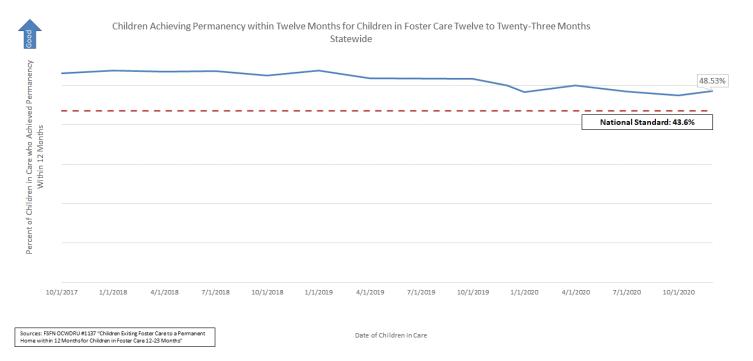

# Federal Child Welfare Indicators

Quarter 1 SFY 2020-2021

(7/1/20 to 9/30/20)

through

Quarter 2 SFY 2021-2022

(10/1/21-12/31/21)

| Federal Measure                                                                                       | FY 2021 Q1 | FY 2021 Q2 | FY 2021 Q3 | FY 2021 Q4 | FY 2022 Q1 | FY 2022 Q2 | Target         |
|-------------------------------------------------------------------------------------------------------|------------|------------|------------|------------|------------|------------|----------------|
| M01: Rate of abuse per 100,000 days in foster care                                                    | 6.24       | 6.4        | 6.43       | 6.75       | 7.1        | 7.09       | 8.5<br>Lower   |
| M02: % of children with no recurrence of maltreatment within 12 months                                | 93.36%     | 93.34%     | 93.50%     | 93.47%     | 93.21%     | 93.88%     | 90.9<br>Higher |
| M03: % of children exiting to a permanent home w/in 12 months of entering care                        | 36.97%     | 36.18%     | 34.43%     | 33.59%     | 33.36%     | 32.22%     | 40.5<br>Higher |
| M04: % of children exiting to a permanent<br>home w/in 12 months for those in care 12<br>to 23 months |            | 51.33%     | 49.57%     | 49.88%     | 48.58%     | 48.41%     | 43.6<br>Higher |
| M05: % of children exiting to a permanent<br>home w/in 12 months for those in care 24+<br>months      |            | 46.30%     | 46.49%     | 45.48%     | 45.02%     | 43.87%     | 30.3<br>Higher |
| M06: % of children who do not re-enter<br>care w/in 12 months of moving to<br>permanent home          | 90.25%     | 89.25%     | 89.23%     | 89.25%     | 88.74%     | 89.45%     | 91.7<br>Higher |
| M07: Placement moves per 1,000 days in foster care                                                    | 3.55       | 3.53       | 3.61       | 3.93       | 4.51       | 4.9        | 4.12<br>Lower  |