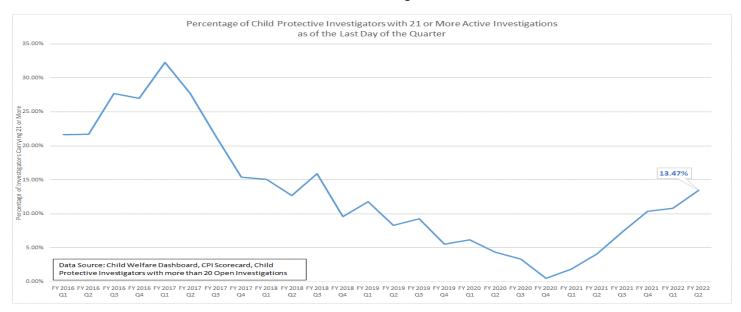

#### Statewide: More Than 20 Active Investigations

The percentage of investigators, DCF and SO areas combined, that were carrying more than 20 active investigations as of December 31, 2021 increased to 13.47% of the active child investigative workforce.