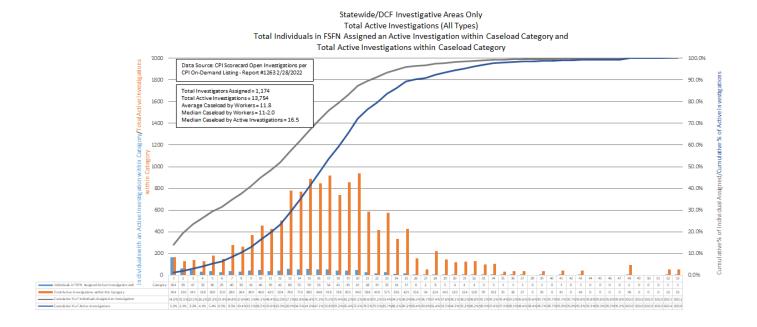

#### Workload Trends

М

Investigative Workload: Incoming, Active, and Backlog Investigations

On the trend level, accepted child abuse intakes and open active investigation increased in February. On a year-over-year basis, accepted child abuse intakes-all types and special conditions were down 778 (4.2%) from the prior February (17,512 for February 2022 compared to 18,290 for February 2021). Total intakes for February 2022 were down 6.3% when compared with February 2020 (18,699). Active investigations as of February 28, 2022, were down 400 (2.1%) from the prior February (18,897 for February 28, 2022, compared to 19,297 for February 2021). February 2022 open investigations were lower by 2.4% when compared with February 28, 2020 (19,369). Active Investigative caseload open more than 60 days as of February 28, 2022, was up to 548 (2.9% of all active investigations).