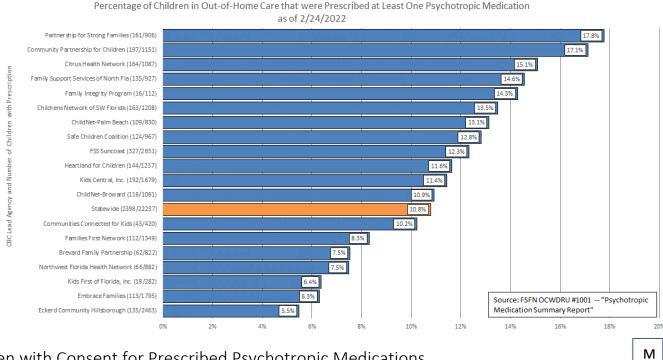

| Stratification by CBC Lead Agency                                                                      | 36 |
|--------------------------------------------------------------------------------------------------------|----|
| Children Achieving Permanency Within 12 Months for Children in Care 12-23 Months                       | 37 |
| Stratification by CBC Lead Agency                                                                      | 37 |
| Stratification by CBC Lead Agency                                                                      | 38 |
| Percentage of Exits by Exit Type                                                                       | 39 |
| CBC Exit Counts and Average Length of Stay by All Exit Types                                           | 40 |
| CBC Exit Counts, Percentage of Exits, and Average Length of Stay by Reunification Exit Type            | 41 |
| CBC Exit Counts, Percentage of Exits, and Average Length of Stay by Guardianship Exit Type             | 42 |
| CBC Exit Counts, Percentage of Exits, and Average Length of Stay by Adoption Exit Type                 | 42 |
| Statewide Trend: Percent of Children Who Do Not Re-Enter Care within 12 Months of Achieving Permanency | 43 |
| Stratification by CBC Lead Agency                                                                      | 44 |
| Fimeliness of Judicial Handling                                                                        | 45 |
| Reunification Goal After 15 Months and No Termination of Parental Rights Activity                      | 45 |
| Timeliness of Termination of Parental Rights, from Petition to Order                                   | 45 |
| Time from Removal Date to Disposition Order                                                            | 46 |
| Maintaining Connections in Placement                                                                   | 47 |
| Statewide Trend: Placement Stability                                                                   | 47 |
| Stratification by CBC Lead Agency                                                                      | 47 |
| Statewide Trend: Placement of Sibling Groups Together                                                  | 48 |
| Stratification by CBC Lead Agency                                                                      | 48 |
| Proximity of Placement to Maintain Connections                                                         | 49 |
| Children Placed Outside Removal County                                                                 | 49 |
| Children Placed Outside the Removal Circuit                                                            | 49 |
| Trends in Group and Residential Care by Age Report                                                     | 50 |
| Children in Group and Residential Care by Age Group: Ages 0-5                                          | 51 |
| Children in Group and Residential Care by Age Group: Ages 6-12                                         | 51 |
| Children in Group and Residential Care by Age Group: Ages 0-17                                         | 52 |
| Prescribed Psychotropic Medications                                                                    | 53 |
| Children in Out-of-Home Care with Prescribed Psychotropic Medications                                  | 53 |
| Children with Consent for Prescribed Psychotropic Medications                                          | 53 |
| Medical Services                                                                                       | 54 |
| Children Receiving Medical Services in Last Twelve Months                                              | 54 |
| Dental Services                                                                                        | 54 |
| Children Receiving Dental Services in Last Seven Months                                                | 54 |
| Education Program Enrollment                                                                           | 55 |
| OYoung Adults Aging Out Enrolled in Education Programs                                                 | 55 |