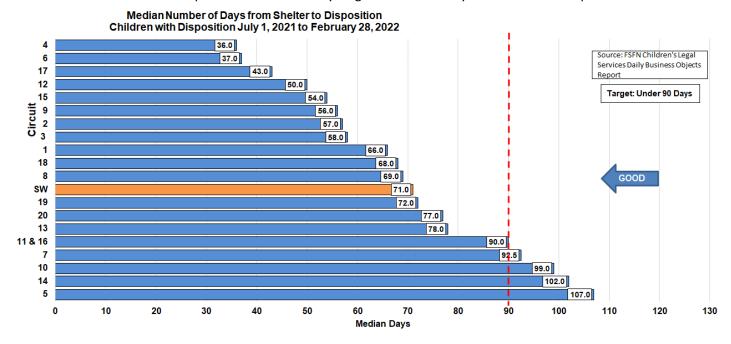

There has been shift towards higher active caseloads within the DCF investigative system over the past several months. The percentage of DCF investigators carrying more than 21 active investigations as of the end of February 2022 was 152/1,174 (12.9%).