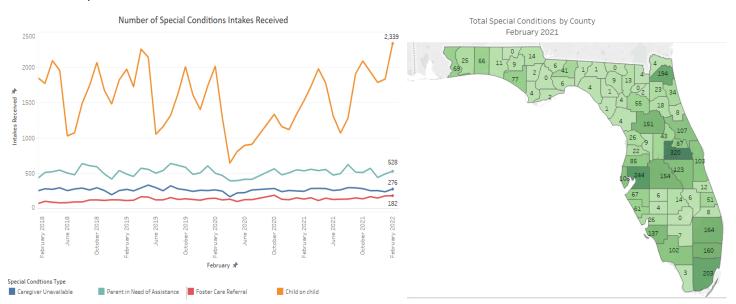

# Special Conditions: Stratified by Type and by County

М

There continues to be fluctuation of Child-on-Child intakes for February 2022 while all other special conditions type remain steady.