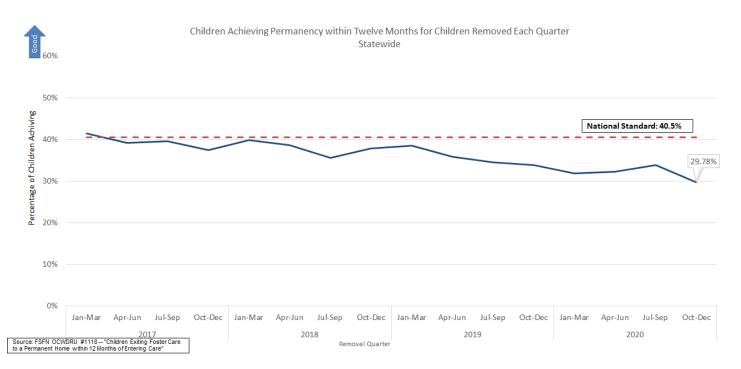

| Statewide: Child Investigations Completed Within 60 Days                                         | 22 |
|--------------------------------------------------------------------------------------------------|----|
| Stratification Child Investigations Completed Within 60 Days by DCF Circuit and Sheriff's Office | 22 |
| Safety Determinations and Services Provided                                                      | 23 |
| Statewide: Children Determined Safe at Investigative Closure by Post Investigation Service       | 23 |
| Stratification by CBC                                                                            | 23 |
| Children Determined Unsafe at Investigative Closure by Post Investigation Service                | 24 |
| Stratification by CBC                                                                            | 24 |
| Statewide Children with No Recurrence of Verified Maltreatment within 12 Months                  | 25 |
| CPI Workforce Monthly Separations                                                                | 26 |
| CPI Time in Classification                                                                       | 26 |
| Flow from CPI to CBC Lead Agencies                                                               | 27 |
| Removals and Removal Rates                                                                       | 27 |
| Statewide Trend                                                                                  | 27 |
|                                                                                                  | 27 |
| Out-of-Home Care Entries Cumulative Count by SFY                                                 | 27 |
| Quarterly Stratification by Circuit and Sheriff's Office                                         | 28 |
| Quarterly Stratification by Circuit and CBC Lead Agency                                          | 28 |
| Eligibility                                                                                      | 29 |
| Title IV-E Candidacy and Foster Care Eligibility                                                 | 29 |
| Percentage of Children in Living Arrangements who are Candidates                                 | 29 |
| Percentage of Children that are Title IV-E Eligible                                              | 29 |
| Community-Based Care Lead Agencies                                                               | 30 |
| Caseload Indicators                                                                              | 30 |
| Statewide Trends in Case-Managed Services                                                        | 30 |
| Services Mix                                                                                     | 30 |
| Entries and Discharges Compared to Out-of-Home Care Trend                                        | 31 |
| Placement Types Compared to Children in Out-of-Home Care Trend                                   | 31 |
| Family Support Services "Prime" Counts                                                           | 32 |
| Safety Indicators                                                                                | 33 |
| Child Safety Trends: Comparison of Two Indicators                                                | 33 |
| Child Safety After Termination of Case-Managed Services                                          | 33 |
| Child Safety After Termination of Family Support Services                                        | 34 |
| Ochild Safety in Out-of-Home Care                                                                | 35 |
| Child Safety During Case-Managed In-Home Services                                                | 35 |
| Permanency Indicators                                                                            | 36 |
| Statewide Trend: Permanency Within 12 Months of Removal                                          | 36 |

# Federal Child Welfare Indicators

Quarter 1 SFY 2020-2021

(7/1/20 to 9/30/20)

through

Quarter 2 SFY 2021-2022

(10/1/21-12/31/21)

| Federal Measure                                                                                       | FY 2021 Q1 | FY 2021 Q2 | FY 2021 Q3 | FY 2021 Q4 | FY 2022 Q1 | FY 2022 Q2 | Target         |
|-------------------------------------------------------------------------------------------------------|------------|------------|------------|------------|------------|------------|----------------|
| M01: Rate of abuse per 100,000 days in foster care                                                    | 6.24       | 6.4        | 6.43       | 6.75       | 7.1        | 7.09       | 8.5<br>Lower   |
| M02: % of children with no recurrence of maltreatment within 12 months                                | 93.36%     | 93.34%     | 93.50%     | 93.47%     | 93.21%     | 93.88%     | 90.9<br>Higher |
| M03: % of children exiting to a permanent home w/in 12 months of entering care                        | 36.97%     | 36.18%     | 34.43%     | 33.59%     | 33.36%     | 32.22%     | 40.5<br>Higher |
| M04: % of children exiting to a permanent<br>home w/in 12 months for those in care 12<br>to 23 months |            | 51.33%     | 49.57%     | 49.88%     | 48.58%     | 48.41%     | 43.6<br>Higher |
| M05: % of children exiting to a permanent<br>home w/in 12 months for those in care 24+<br>months      |            | 46.30%     | 46.49%     | 45.48%     | 45.02%     | 43.87%     | 30.3<br>Higher |
| M06: % of children who do not re-enter<br>care w/in 12 months of moving to<br>permanent home          | 90.25%     | 89.25%     | 89.23%     | 89.25%     | 88.74%     | 89.45%     | 91.7<br>Higher |
| M07: Placement moves per 1,000 days in foster care                                                    | 3.55       | 3.53       | 3.61       | 3.93       | 4.51       | 4.9        | 4.12<br>Lower  |