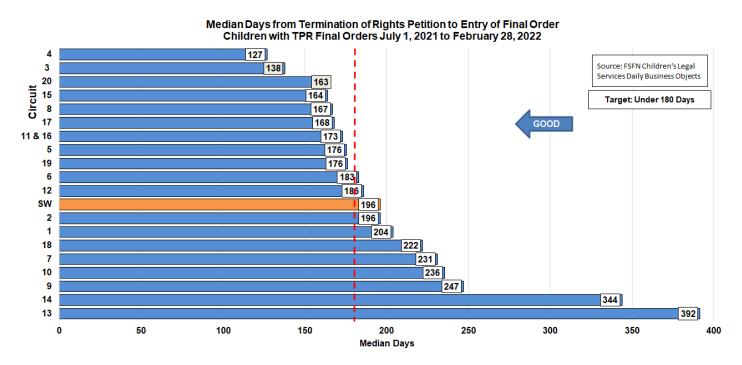

|                                                                                                                                                                                                                                                                                                                                                                                                                                                                                                                                                                                                                                                                                                                                                                                                                                                                                                                                                                                                                                                                                                                                                                                                                                                                                                                                                                                                                                                                                                                                                                                                                                                                                                                                                                                                                                                                                                                                                                                                                                                                                                                                |                                              |             |             |             |           | Percentage  | of Child P | rotective |                   | ors with 21 | or More A | ctive Inves | tigations |         |         |         |         |         |         |         |         |         |         |
|--------------------------------------------------------------------------------------------------------------------------------------------------------------------------------------------------------------------------------------------------------------------------------------------------------------------------------------------------------------------------------------------------------------------------------------------------------------------------------------------------------------------------------------------------------------------------------------------------------------------------------------------------------------------------------------------------------------------------------------------------------------------------------------------------------------------------------------------------------------------------------------------------------------------------------------------------------------------------------------------------------------------------------------------------------------------------------------------------------------------------------------------------------------------------------------------------------------------------------------------------------------------------------------------------------------------------------------------------------------------------------------------------------------------------------------------------------------------------------------------------------------------------------------------------------------------------------------------------------------------------------------------------------------------------------------------------------------------------------------------------------------------------------------------------------------------------------------------------------------------------------------------------------------------------------------------------------------------------------------------------------------------------------------------------------------------------------------------------------------------------------|----------------------------------------------|-------------|-------------|-------------|-----------|-------------|------------|-----------|-------------------|-------------|-----------|-------------|-----------|---------|---------|---------|---------|---------|---------|---------|---------|---------|---------|
|                                                                                                                                                                                                                                                                                                                                                                                                                                                                                                                                                                                                                                                                                                                                                                                                                                                                                                                                                                                                                                                                                                                                                                                                                                                                                                                                                                                                                                                                                                                                                                                                                                                                                                                                                                                                                                                                                                                                                                                                                                                                                                                                |                                              | FY 2017     | FY 2017     | FY 2017     | FY 2017   | FY 2018     | FY 2018    | FY 2018   | No DCF<br>FY 2018 | FY 2019     | FY 2019   | FY 2019     | FY 2019   | FY 2020 | FY 2020 | FY 2020 | FY 2020 | FY 2021 | FY 2021 | FY 2021 | FY 2021 | FY 2022 | FY 2022 |
| Investigative Region                                                                                                                                                                                                                                                                                                                                                                                                                                                                                                                                                                                                                                                                                                                                                                                                                                                                                                                                                                                                                                                                                                                                                                                                                                                                                                                                                                                                                                                                                                                                                                                                                                                                                                                                                                                                                                                                                                                                                                                                                                                                                                           | Investigative Area                           | Q1          | Q2          | Q3          | Q4        | Q1          | Q2         | Q3        | Q4                | Q1          | Q2        | Q3          | Q4        | Q1      | Q2      | Q3      | Q4      | Q1      | Q2      | Q3      | Q4      | Q1      | Q2      |
|                                                                                                                                                                                                                                                                                                                                                                                                                                                                                                                                                                                                                                                                                                                                                                                                                                                                                                                                                                                                                                                                                                                                                                                                                                                                                                                                                                                                                                                                                                                                                                                                                                                                                                                                                                                                                                                                                                                                                                                                                                                                                                                                | DCF Circuit 05                               | 41.88%      | 41.59%      | 27.87%      | 20.47%    | 10.27%      | 5.33%      | 10.71%    | 3.23%             | 7.19%       | 0.65%     | 0.00%       | 0.00%     | 0.00%   | 0.00%   | 0.00%   | 0.00%   | 0.00%   | 0.00%   | 0.00%   | 0.00%   | 0.83%   | 0.90%   |
| DCF Circuit 09 29.63% 29.80% 22.08% 7.27% 12.27% 5.92% 2.38% 0.53% 2.19% 0.00% 3.31% 0.00% 0.67% 0.00% 2.78% 0.00% 0.00% 0.00% 0.00% 0.00% 3.85% 11.68% 0.00% 0.00% 0.00% 0.00% 0.00% 0.00% 0.00% 0.00% 0.00% 0.00% 0.00% 0.00% 0.00% 0.00% 0.00% 0.00% 0.00% 0.00% 0.00% 0.00% 0.00% 0.00% 0.00% 0.00% 0.00% 0.00% 0.00% 0.00% 0.00% 0.00% 0.00% 0.00% 0.00% 0.00% 0.00% 0.00% 0.00% 0.00% 0.00% 0.00% 0.00% 0.00% 0.00% 0.00% 0.00% 0.00% 0.00% 0.00% 0.00% 0.00% 0.00% 0.00% 0.00% 0.00% 0.00% 0.00% 0.00% 0.00% 0.00% 0.00% 0.00% 0.00% 0.00% 0.00% 0.00% 0.00% 0.00% 0.00% 0.00% 0.00% 0.00% 0.00% 0.00% 0.00% 0.00% 0.00% 0.00% 0.00% 0.00% 0.00% 0.00% 0.00% 0.00% 0.00% 0.00% 0.00% 0.00% 0.00% 0.00% 0.00% 0.00% 0.00% 0.00% 0.00% 0.00% 0.00% 0.00% 0.00% 0.00% 0.00% 0.00% 0.00% 0.00% 0.00% 0.00% 0.00% 0.00% 0.00% 0.00% 0.00% 0.00% 0.00% 0.00% 0.00% 0.00% 0.00% 0.00% 0.00% 0.00% 0.00% 0.00% 0.00% 0.00% 0.00% 0.00% 0.00% 0.00% 0.00% 0.00% 0.00% 0.00% 0.00% 0.00% 0.00% 0.00% 0.00% 0.00% 0.00% 0.00% 0.00% 0.00% 0.00% 0.00% 0.00% 0.00% 0.00% 0.00% 0.00% 0.00% 0.00% 0.00% 0.00% 0.00% 0.00% 0.00% 0.00% 0.00% 0.00% 0.00% 0.00% 0.00% 0.00% 0.00% 0.00% 0.00% 0.00% 0.00% 0.00% 0.00% 0.00% 0.00% 0.00% 0.00% 0.00% 0.00% 0.00% 0.00% 0.00% 0.00% 0.00% 0.00% 0.00% 0.00% 0.00% 0.00% 0.00% 0.00% 0.00% 0.00% 0.00% 0.00% 0.00% 0.00% 0.00% 0.00% 0.00% 0.00% 0.00% 0.00% 0.00% 0.00% 0.00% 0.00% 0.00% 0.00% 0.00% 0.00% 0.00% 0.00% 0.00% 0.00% 0.00% 0.00% 0.00% 0.00% 0.00% 0.00% 0.00% 0.00% 0.00% 0.00% 0.00% 0.00% 0.00% 0.00% 0.00% 0.00% 0.00% 0.00% 0.00% 0.00% 0.00% 0.00% 0.00% 0.00% 0.00% 0.00% 0.00% 0.00% 0.00% 0.00% 0.00% 0.00% 0.00% 0.00% 0.00% 0.00% 0.00% 0.00% 0.00% 0.00% 0.00% 0.00% 0.00% 0.00% 0.00% 0.00% 0.00% 0.00% 0.00% 0.00% 0.00% 0.00% 0.00% 0.00% 0.00% 0.00% 0.00% 0.00% 0.00% 0.00% 0.00% 0.00% 0.00% 0.00% 0.00% 0.00% 0.00% 0.00% 0.00% 0.00% 0.00% 0.00% 0.00% 0.00% 0.00% 0.00% 0.00% 0.00% 0.00% 0.00% 0.00% 0.00% 0.00% 0.00% 0.00% 0.00% 0.00% 0.00% 0.00% 0.00% 0.00% 0.00% 0.00% 0.00% 0.00% 0.00% 0.00% 0.00% 0.00% 0.00% 0.00% 0.00% 0.00% 0.00% 0.00 |                                              |             |             |             |           |             |            |           |                   |             |           |             |           |         | 4.32%   |         |         |         |         |         |         |         |         |
| DCF Circuit 18-Brevard 40.68% 44.00% 25.45% 24.19% 8.62% 1.61% 7.69% 0.00% 9.26% 1.69% 0.00% 1.85% 0.00% 0.00% 0.00% 0.00% 0.00% 0.00% 0.00% 0.00% 0.00% 5.36%                                                                                                                                                                                                                                                                                                                                                                                                                                                                                                                                                                                                                                                                                                                                                                                                                                                                                                                                                                                                                                                                                                                                                                                                                                                                                                                                                                                                                                                                                                                                                                                                                                                                                                                                                                                                                                                                                                                                                                 |                                              |             |             |             |           |             |            |           |                   |             |           |             |           |         | 6.17%   |         |         |         |         |         |         |         |         |
| DCF Circuit 18-Brevard 40.68% 44.00% 25.45% 24.19% 8.62% 1.61% 7.65% 0.00% 9.26% 1.65% 0.00% 1.85% 0.00% 0.00% 0.00% 0.00% 0.00% 0.00% 0.00% 0.00% 0.00% 0.00% 0.00% 0.00% 0.00% 0.00% 0.00% 0.00% 0.00% 0.00% 0.00% 0.00% 0.00% 0.00% 0.00% 0.00% 0.00% 0.00% 0.00% 0.00% 0.00% 0.00% 0.00% 0.00% 0.00% 0.00% 0.00% 0.00% 0.00% 0.00% 0.00% 0.00% 0.00% 0.00% 0.00% 0.00% 0.00% 0.00% 0.00% 0.00% 0.00% 0.00% 0.00% 0.00% 0.00% 0.00% 0.00% 0.00% 0.00% 0.00% 0.00% 0.00% 0.00% 0.00% 0.00% 0.00% 0.00% 0.00% 0.00% 0.00% 0.00% 0.00% 0.00% 0.00% 0.00% 0.00% 0.00% 0.00% 0.00% 0.00% 0.00% 0.00% 0.00% 0.00% 0.00% 0.00% 0.00% 0.00% 0.00% 0.00% 0.00% 0.00% 0.00% 0.00% 0.00% 0.00% 0.00% 0.00% 0.00% 0.00% 0.00% 0.00% 0.00% 0.00% 0.00% 0.00% 0.00% 0.00% 0.00% 0.00% 0.00% 0.00% 0.00% 0.00% 0.00% 0.00% 0.00% 0.00% 0.00% 0.00% 0.00% 0.00% 0.00% 0.00% 0.00% 0.00% 0.00% 0.00% 0.00% 0.00% 0.00% 0.00% 0.00% 0.00% 0.00% 0.00% 0.00% 0.00% 0.00% 0.00% 0.00% 0.00% 0.00% 0.00% 0.00% 0.00% 0.00% 0.00% 0.00% 0.00% 0.00% 0.00% 0.00% 0.00% 0.00% 0.00% 0.00% 0.00% 0.00% 0.00% 0.00% 0.00% 0.00% 0.00% 0.00% 0.00% 0.00% 0.00% 0.00% 0.00% 0.00% 0.00% 0.00% 0.00% 0.00% 0.00% 0.00% 0.00% 0.00% 0.00% 0.00% 0.00% 0.00% 0.00% 0.00% 0.00% 0.00% 0.00% 0.00% 0.00% 0.00% 0.00% 0.00% 0.00% 0.00% 0.00% 0.00% 0.00% 0.00% 0.00% 0.00% 0.00% 0.00% 0.00% 0.00% 0.00% 0.00% 0.00% 0.00% 0.00% 0.00% 0.00% 0.00% 0.00% 0.00% 0.00% 0.00% 0.00% 0.00% 0.00% 0.00% 0.00% 0.00% 0.00% 0.00% 0.00% 0.00% 0.00% 0.00% 0.00% 0.00% 0.00% 0.00% 0.00% 0.00% 0.00% 0.00% 0.00% 0.00% 0.00% 0.00% 0.00% 0.00% 0.00% 0.00% 0.00% 0.00% 0.00% 0.00% 0.00% 0.00% 0.00% 0.00% 0.00% 0.00% 0.00% 0.00% 0.00% 0.00% 0.00% 0.00% 0.00% 0.00% 0.00% 0.00% 0.00% 0.00% 0.00% 0.00% 0.00% 0.00% 0.00% 0.00% 0.00% 0.00% 0.00% 0.00% 0.00% 0.00% 0.00% 0.00% 0.00% 0.00% 0.00% 0.00% 0.00% 0.00% 0.00% 0.00% 0.00% 0.00% 0.00% 0.00% 0.00% 0.00% 0.00% 0.00% 0.00% 0.00% 0.00% 0.00% 0.00% 0.00% 0.00% 0.00% 0.00% 0.00% 0.00% 0.00% 0.00% 0.00% 0.00% 0.00% 0.00% 0.00% 0.00% 0.00% 0.00% 0.00% 0.00% 0.00% 0.00% 0.00% 0.00% 0.00% 0.00% 0.0 |                                              |             |             |             |           |             |            |           |                   |             |           |             |           |         | 5.36%   | 0.00%   |         |         |         |         |         |         |         |
|                                                                                                                                                                                                                                                                                                                                                                                                                                                                                                                                                                                                                                                                                                                                                                                                                                                                                                                                                                                                                                                                                                                                                                                                                                                                                                                                                                                                                                                                                                                                                                                                                                                                                                                                                                                                                                                                                                                                                                                                                                                                                                                                |                                              |             |             |             |           |             |            |           |                   |             |           |             |           |         | 13.79%  |         |         |         |         |         |         |         |         |
|                                                                                                                                                                                                                                                                                                                                                                                                                                                                                                                                                                                                                                                                                                                                                                                                                                                                                                                                                                                                                                                                                                                                                                                                                                                                                                                                                                                                                                                                                                                                                                                                                                                                                                                                                                                                                                                                                                                                                                                                                                                                                                                                |                                              |             |             |             |           |             |            |           |                   |             |           |             |           |         | 0.00%   |         |         |         |         |         |         |         |         |
| DCF Circuit 04-Clay 27.27% 27.27% 8.33% 7.41% 13.04% 13.04% 11.54% 6.90% 3.23% 4.17% 4.17% 0.00% 0.00% 0.00% 0.00% 0.00% 0.00% 0.00% 0.00% 0.00% 0.00% 0.00% 0.00% 0.00% 0.00% 0.00% 0.00% 0.00% 0.00% 0.00% 0.00% 0.00% 0.00% 0.00% 0.00% 0.00% 0.00% 0.00% 0.00% 0.00% 0.00% 0.00% 0.00% 0.00% 0.00% 0.00% 0.00% 0.00% 0.00% 0.00% 0.00% 0.00% 0.00% 0.00% 0.00% 0.00% 0.00% 0.00% 0.00% 0.00% 0.00% 0.00% 0.00% 0.00% 0.00% 0.00% 0.00% 0.00% 0.00% 0.00% 0.00% 0.00% 0.00% 0.00% 0.00% 0.00% 0.00% 0.00% 0.00% 0.00% 0.00% 0.00% 0.00% 0.00% 0.00% 0.00% 0.00% 0.00% 0.00% 0.00% 0.00% 0.00% 0.00% 0.00% 0.00% 0.00% 0.00% 0.00% 0.00% 0.00% 0.00% 0.00% 0.00% 0.00% 0.00% 0.00% 0.00% 0.00% 0.00% 0.00% 0.00% 0.00% 0.00% 0.00% 0.00% 0.00% 0.00% 0.00% 0.00% 0.00% 0.00% 0.00% 0.00% 0.00% 0.00% 0.00% 0.00% 0.00% 0.00% 0.00% 0.00% 0.00% 0.00% 0.00% 0.00% 0.00% 0.00% 0.00% 0.00% 0.00% 0.00% 0.00% 0.00% 0.00% 0.00% 0.00% 0.00% 0.00% 0.00% 0.00% 0.00% 0.00% 0.00% 0.00% 0.00% 0.00% 0.00% 0.00% 0.00% 0.00% 0.00% 0.00% 0.00% 0.00% 0.00% 0.00% 0.00% 0.00% 0.00% 0.00% 0.00% 0.00% 0.00% 0.00% 0.00% 0.00% 0.00% 0.00% 0.00% 0.00% 0.00% 0.00% 0.00% 0.00% 0.00% 0.00% 0.00% 0.00% 0.00% 0.00% 0.00% 0.00% 0.00% 0.00% 0.00% 0.00% 0.00% 0.00% 0.00% 0.00% 0.00% 0.00% 0.00% 0.00% 0.00% 0.00% 0.00% 0.00% 0.00% 0.00% 0.00% 0.00% 0.00% 0.00% 0.00% 0.00% 0.00% 0.00% 0.00% 0.00% 0.00% 0.00% 0.00% 0.00% 0.00% 0.00% 0.00% 0.00% 0.00% 0.00% 0.00% 0.00% 0.00% 0.00% 0.00% 0.00% 0.00% 0.00% 0.00% 0.00% 0.00% 0.00% 0.00% 0.00% 0.00% 0.00% 0.00% 0.00% 0.00% 0.00% 0.00% 0.00% 0.00% 0.00% 0.00% 0.00% 0.00% 0.00% 0.00% 0.00% 0.00% 0.00% 0.00% 0.00% 0.00% 0.00% 0.00% 0.00% 0.00% 0.00% 0.00% 0.00% 0.00% 0.00% 0.00% 0.00% 0.00% 0.00% 0.00% 0.00% 0.00% 0.00% 0.00% 0.00% 0.00% 0.00% 0.00% 0.00% 0.00% 0.00% 0.00% 0.00% 0.00% 0.00% 0.00% 0.00% 0.00% 0.00% 0.00% 0.00% 0.00% 0.00% 0.00% 0.00% 0.00% 0.00% 0.00% 0.00% 0.00% 0.00% 0.00% 0.00% 0.00% 0.00% 0.00% 0.00% 0.00% 0.00% 0.00% 0.00% 0.00% 0.00% 0.00% 0.00% 0.00% 0.00% 0.00% 0.00% 0.00% 0.00% 0.00% 0.00% 0.00% 0.00% 0.00% 0.00% 0.00% |                                              |             |             |             |           |             |            |           |                   |             |           |             |           |         | 0.00%   |         |         |         |         |         |         |         |         |
| Northeast DCF Circuit 04-Duval & Nassau 18.58% 15.89% 2.78% 6.36% 15.60% 8.91% 15.38% 8.04% 10.28% 13.33% 9.62% 8.04% 3.92% 5.61% 0.00% 0.00% 0.00% 1.75% 2.61% 10.20% 5.94% 8.33                                                                                                                                                                                                                                                                                                                                                                                                                                                                                                                                                                                                                                                                                                                                                                                                                                                                                                                                                                                                                                                                                                                                                                                                                                                                                                                                                                                                                                                                                                                                                                                                                                                                                                                                                                                                                                                                                                                                              |                                              |             |             |             |           |             |            |           |                   |             |           |             |           |         | 8.33%   |         |         |         |         |         |         |         |         |
| Northeast DCF Circuit 07-St Johns 27.27% 41.18% 7.41% 0.00% 22.73% 5.56% 0.00% 0.00% 5.00% 7.14% 0.00% 0.00% 0.00% 0.00% 0.00% 0.00% 0.00% 0.00% 0.00% 0.00% 0.00% 0.00% 0.00% 0.00% 0.00% 0.00% 0.00% 0.00% 0.00% 0.00% 0.00% 0.00% 0.00% 0.00% 0.00% 0.00% 0.00% 0.00% 0.00% 0.00% 0.00% 0.00% 0.00% 0.00% 0.00% 0.00% 0.00% 0.00% 0.00% 0.00% 0.00% 0.00% 0.00% 0.00% 0.00% 0.00% 0.00% 0.00% 0.00% 0.00% 0.00% 0.00% 0.00% 0.00% 0.00% 0.00% 0.00% 0.00% 0.00% 0.00% 0.00% 0.00% 0.00% 0.00% 0.00% 0.00% 0.00% 0.00% 0.00% 0.00% 0.00% 0.00% 0.00% 0.00% 0.00% 0.00% 0.00% 0.00% 0.00% 0.00% 0.00% 0.00% 0.00% 0.00% 0.00% 0.00% 0.00% 0.00% 0.00% 0.00% 0.00% 0.00% 0.00% 0.00% 0.00% 0.00% 0.00% 0.00% 0.00% 0.00% 0.00% 0.00% 0.00% 0.00% 0.00% 0.00% 0.00% 0.00% 0.00% 0.00% 0.00% 0.00% 0.00% 0.00% 0.00% 0.00% 0.00% 0.00% 0.00% 0.00% 0.00% 0.00% 0.00% 0.00% 0.00% 0.00% 0.00% 0.00% 0.00% 0.00% 0.00% 0.00% 0.00% 0.00% 0.00% 0.00% 0.00% 0.00% 0.00% 0.00% 0.00% 0.00% 0.00% 0.00% 0.00% 0.00% 0.00% 0.00% 0.00% 0.00% 0.00% 0.00% 0.00% 0.00% 0.00% 0.00% 0.00% 0.00% 0.00% 0.00% 0.00% 0.00% 0.00% 0.00% 0.00% 0.00% 0.00% 0.00% 0.00% 0.00% 0.00% 0.00% 0.00% 0.00% 0.00% 0.00% 0.00% 0.00% 0.00% 0.00% 0.00% 0.00% 0.00% 0.00% 0.00% 0.00% 0.00% 0.00% 0.00% 0.00% 0.00% 0.00% 0.00% 0.00% 0.00% 0.00% 0.00% 0.00% 0.00% 0.00% 0.00% 0.00% 0.00% 0.00% 0.00% 0.00% 0.00% 0.00% 0.00% 0.00% 0.00% 0.00% 0.00% 0.00% 0.00% 0.00% 0.00% 0.00% 0.00% 0.00% 0.00% 0.00% 0.00% 0.00% 0.00% 0.00% 0.00% 0.00% 0.00% 0.00% 0.00% 0.00% 0.00% 0.00% 0.00% 0.00% 0.00% 0.00% 0.00% 0.00% 0.00% 0.00% 0.00% 0.00% 0.00% 0.00% 0.00% 0.00% 0.00% 0.00% 0.00% 0.00% 0.00% 0.00% 0.00% 0.00% 0.00% 0.00% 0.00% 0.00% 0.00% 0.00% 0.00% 0.00% 0.00% 0.00% 0.00% 0.00% 0.00% 0.00% 0.00% 0.00% 0.00% 0.00% 0.00% 0.00% 0.00% 0.00% 0.00% 0.00% 0.00% 0.00% 0.00% 0.00% 0.00% 0.00% 0.00% 0.00% 0.00% 0.00% 0.00% 0.00% 0.00% 0.00% 0.00% 0.00% 0.00% 0.00% 0.00% 0.00% 0.00% 0.00% 0.00% 0.00% 0.00% 0.00% 0.00% 0.00% 0.00% 0.00% 0.00% 0.00% 0.00% 0.00% 0.00% 0.00% 0.00% 0.00% 0.00% 0.00% 0.00% 0.00% 0.00% 0.00% 0.00% |                                              |             |             |             |           |             |            |           |                   |             |           |             |           |         | 10.00%  |         |         |         |         |         |         |         |         |
| DCF Circuit 07-Flagler, Putnam & Volusia 25.88% 8.43% 14.63% 10.00% 13.51% 8.24% 1.33% 0.00% 3.26% 0.00% 0.00% 0.00% 1.18% 0.00% 0.00% 0.00% 0.00% 1.27% 2.63% 11.43% 17.19% 5.8                                                                                                                                                                                                                                                                                                                                                                                                                                                                                                                                                                                                                                                                                                                                                                                                                                                                                                                                                                                                                                                                                                                                                                                                                                                                                                                                                                                                                                                                                                                                                                                                                                                                                                                                                                                                                                                                                                                                               |                                              |             |             |             |           |             |            |           |                   |             |           |             |           |         | 5.88%   |         |         |         |         |         |         |         |         |
| DCF Circuit 08 24.59% 8.16% 3.23% 3.51% 13.21% 6.78% 10.00% 0.00% 14.29% 0.00% 3.64% 0.00% 0.00% 0.00% 0.00% 0.00% 1.75% 1.92% 2.17% 2.17% 6.67%                                                                                                                                                                                                                                                                                                                                                                                                                                                                                                                                                                                                                                                                                                                                                                                                                                                                                                                                                                                                                                                                                                                                                                                                                                                                                                                                                                                                                                                                                                                                                                                                                                                                                                                                                                                                                                                                                                                                                                               |                                              |             |             |             |           |             |            |           |                   |             |           |             |           |         | 6.67%   | 5.13%   |         |         |         |         |         |         |         |
|                                                                                                                                                                                                                                                                                                                                                                                                                                                                                                                                                                                                                                                                                                                                                                                                                                                                                                                                                                                                                                                                                                                                                                                                                                                                                                                                                                                                                                                                                                                                                                                                                                                                                                                                                                                                                                                                                                                                                                                                                                                                                                                                | DCF Circuit 01                               | 39.81%      | 31.00%      | 25.24%      | 22.22%    | 21.37%      | 15.60%     | 24.55%    | 17.89%            | 18.81%      | 6.82%     | 2.35%       | 0.00%     | 3.09%   | 0.00%   | 0.00%   | 0.00%   | 2.67%   | 1.33%   | 1.28%   | 15.19%  | 10.84%  | 17.14%  |
| Northwest                                                                                                                                                                                                                                                                                                                                                                                                                                                                                                                                                                                                                                                                                                                                                                                                                                                                                                                                                                                                                                                                                                                                                                                                                                                                                                                                                                                                                                                                                                                                                                                                                                                                                                                                                                                                                                                                                                                                                                                                                                                                                                                      | Walton SO                                    | N/A         | N/A         | N/A         | N/A       | N/A         | N/A        | N/A       | N/A               | 55.56%      | 44.44%    | 63.64%      | 36.36%    | 36.36%  | 9.09%   | 0.00%   | 0.00%   | 0.00%   | 0.00%   | 0.00%   | 10.00%  | 0.00%   | 20.00%  |
| Northwest                                                                                                                                                                                                                                                                                                                                                                                                                                                                                                                                                                                                                                                                                                                                                                                                                                                                                                                                                                                                                                                                                                                                                                                                                                                                                                                                                                                                                                                                                                                                                                                                                                                                                                                                                                                                                                                                                                                                                                                                                                                                                                                      | DCF Circuit 02                               | 40.43%      | 31.25%      | 20.00%      | 16.67%    | 11.76%      | 12.73%     | 9.43%     | 9.80%             | 18.37%      | 9.09%     | 5.77%       | 0.00%     | 7.14%   | 6.67%   | 0.00%   | 0.00%   | 0.00%   | 0.00%   | 10.20%  | 10.64%  | 1.92%   | 4.35%   |
| DCF Circuit 14 37.78% 22.73% 31.11% 30.23% 31.71% 15.38% 35.42% 2.56% 5.08% 0.00% 5.26% 0.00% 18.42% 2.63% 2.38% 0.00% 2.17% 0.00% 5.26% 9.52% 0.00%                                                                                                                                                                                                                                                                                                                                                                                                                                                                                                                                                                                                                                                                                                                                                                                                                                                                                                                                                                                                                                                                                                                                                                                                                                                                                                                                                                                                                                                                                                                                                                                                                                                                                                                                                                                                                                                                                                                                                                           |                                              |             |             |             |           |             |            |           |                   |             |           |             |           |         | 0.00%   | 4.76%   |         |         |         |         |         |         |         |
|                                                                                                                                                                                                                                                                                                                                                                                                                                                                                                                                                                                                                                                                                                                                                                                                                                                                                                                                                                                                                                                                                                                                                                                                                                                                                                                                                                                                                                                                                                                                                                                                                                                                                                                                                                                                                                                                                                                                                                                                                                                                                                                                |                                              |             |             |             |           |             |            |           |                   |             |           |             |           |         | 46.43%  |         |         |         |         |         |         |         |         |
| Southeast                                                                                                                                                                                                                                                                                                                                                                                                                                                                                                                                                                                                                                                                                                                                                                                                                                                                                                                                                                                                                                                                                                                                                                                                                                                                                                                                                                                                                                                                                                                                                                                                                                                                                                                                                                                                                                                                                                                                                                                                                                                                                                                      | DCF Circuit 15                               | 28.42%      | 30.93%      | 16.04%      | 7.41%     | 11.65%      | 10.78%     | 29.79%    | 10.78%            | 1.96%       | 6.86%     | 6.67%       | 0.00%     | 5.83%   | 0.93%   | 0.00%   | 0.00%   | 0.00%   | 0.00%   | 0.00%   | 0.00%   | 6.41%   | 22.73%  |
|                                                                                                                                                                                                                                                                                                                                                                                                                                                                                                                                                                                                                                                                                                                                                                                                                                                                                                                                                                                                                                                                                                                                                                                                                                                                                                                                                                                                                                                                                                                                                                                                                                                                                                                                                                                                                                                                                                                                                                                                                                                                                                                                | DCF Circuit 19                               | 38.00%      | 29.09%      | 7.84%       | 17.65%    | 14.55%      | 12.28%     | 20.34%    | 3.51%             | 8.47%       | 1.69%     | 3.17%       | 0.00%     | 0.00%   | 0.00%   | 0.00%   | 0.00%   | 0.00%   | 0.00%   | 0.00%   | 0.00%   | 3.85%   | 1.96%   |
| Southern                                                                                                                                                                                                                                                                                                                                                                                                                                                                                                                                                                                                                                                                                                                                                                                                                                                                                                                                                                                                                                                                                                                                                                                                                                                                                                                                                                                                                                                                                                                                                                                                                                                                                                                                                                                                                                                                                                                                                                                                                                                                                                                       | DCF Circuit 11                               | 45.38%      | 36.15%      | 27.37%      | 14.55%    | 16.79%      | 13.24%     | 16.13%    | 16.55%            | 15.65%      | 8.80%     | 4.38%       | 1.53%     | 1.60%   | 0.00%   | 0.00%   | 0.00%   | 0.00%   | 0.00%   | 0.00%   | 5.50%   | 3.42%   | 18.10%  |
| Southern                                                                                                                                                                                                                                                                                                                                                                                                                                                                                                                                                                                                                                                                                                                                                                                                                                                                                                                                                                                                                                                                                                                                                                                                                                                                                                                                                                                                                                                                                                                                                                                                                                                                                                                                                                                                                                                                                                                                                                                                                                                                                                                       | DCF Circuit 16                               | 9.09%       | 0.00%       | 0.00%       | 0.00%     | 0.00%       | 0.00%      | 0.00%     | 0.00%             | 0.00%       | 0.00%     | 0.00%       | 0.00%     | 0.00%   | 0.00%   | 0.00%   | 0.00%   | 0.00%   | 0.00%   | 0.00%   | 0.00%   | 0.00%   | 0.00%   |
|                                                                                                                                                                                                                                                                                                                                                                                                                                                                                                                                                                                                                                                                                                                                                                                                                                                                                                                                                                                                                                                                                                                                                                                                                                                                                                                                                                                                                                                                                                                                                                                                                                                                                                                                                                                                                                                                                                                                                                                                                                                                                                                                | Pasco SO                                     | 38.89%      | 32.14%      | 28.57%      | 23.08%    | 23.94%      | 35.00%     | 54.72%    | 39.68%            | 47.37%      | 14.86%    | 43.14%      | 19.35%    | 6.49%   | 17.65%  | 37.04%  | 0.00%   | 19.23%  | 14.81%  | 24.62%  | 25.45%  | 17.91%  | 29.82%  |
|                                                                                                                                                                                                                                                                                                                                                                                                                                                                                                                                                                                                                                                                                                                                                                                                                                                                                                                                                                                                                                                                                                                                                                                                                                                                                                                                                                                                                                                                                                                                                                                                                                                                                                                                                                                                                                                                                                                                                                                                                                                                                                                                | Pinellas SO                                  | 1.05%       | 0.00%       | 1.10%       | 0.00%     | 0.00%       | 1.12%      | 7.78%     | 3.41%             | 3.33%       | 8.97%     | 9.89%       | 0.00%     | 1.04%   | 1.00%   | 0.00%   | 0.00%   | 0.00%   | 0.00%   | 3.41%   | 6.12%   | 7.87%   | 0.00%   |
| Sur-Count                                                                                                                                                                                                                                                                                                                                                                                                                                                                                                                                                                                                                                                                                                                                                                                                                                                                                                                                                                                                                                                                                                                                                                                                                                                                                                                                                                                                                                                                                                                                                                                                                                                                                                                                                                                                                                                                                                                                                                                                                                                                                                                      | DCF Circuit 12-Desoto & Sarasota             | 23.68%      | 38.89%      | 19.61%      | 25.00%    | 7.84%       | 18.18%     | 10.64%    | 5.26%             | 2.63%       | 0.00%     | 4.76%       | 7.50%     | 8.11%   | 9.68%   | 0.00%   | 0.00%   | 0.00%   | 3.23%   | 5.71%   | 13.33%  | 17.24%  | 30.43%  |
| SunCoast                                                                                                                                                                                                                                                                                                                                                                                                                                                                                                                                                                                                                                                                                                                                                                                                                                                                                                                                                                                                                                                                                                                                                                                                                                                                                                                                                                                                                                                                                                                                                                                                                                                                                                                                                                                                                                                                                                                                                                                                                                                                                                                       | Manatee SO                                   | 28.57%      | 2.17%       | 16.28%      | 0.00%     | 2.56%       | 0.00%      | 6.82%     | 0.00%             | 8.57%       | 0.00%     | 0.00%       | 0.00%     | 0.00%   | 0.00%   | 0.00%   | 0.00%   | 0.00%   | 0.00%   | 0.00%   | 0.00%   | 0.00%   | 0.00%   |
|                                                                                                                                                                                                                                                                                                                                                                                                                                                                                                                                                                                                                                                                                                                                                                                                                                                                                                                                                                                                                                                                                                                                                                                                                                                                                                                                                                                                                                                                                                                                                                                                                                                                                                                                                                                                                                                                                                                                                                                                                                                                                                                                | Hillsborough SO                              | 36.17%      | 38.64%      | 34.96%      | 25.00%    | 30.77%      | 41.24%     | 40.78%    | 35.71%            | 33.33%      | 37.37%    | 36.00%      | 23.70%    | 22.52%  | 9.52%   | 4.80%   | 0.00%   | 3.70%   | 9.92%   | 16.67%  | 25.21%  | 21.43%  | 28.85%  |
|                                                                                                                                                                                                                                                                                                                                                                                                                                                                                                                                                                                                                                                                                                                                                                                                                                                                                                                                                                                                                                                                                                                                                                                                                                                                                                                                                                                                                                                                                                                                                                                                                                                                                                                                                                                                                                                                                                                                                                                                                                                                                                                                | DCF Circuit 20                               | 31.37%      | 27.47%      | 35.05%      | 19.80%    | 15.24%      | 3.48%      | 0.79%     | 0.00%             | 0.00%       | 0.00%     | 0.76%       | 0.00%     | 3.45%   | 8.41%   | 1.83%   | 5.45%   | 4.84%   | 16.36%  | 24.78%  | 28.57%  | 27.36%  | 36.78%  |
| Statewide                                                                                                                                                                                                                                                                                                                                                                                                                                                                                                                                                                                                                                                                                                                                                                                                                                                                                                                                                                                                                                                                                                                                                                                                                                                                                                                                                                                                                                                                                                                                                                                                                                                                                                                                                                                                                                                                                                                                                                                                                                                                                                                      |                                              | 32.27%      | 27.70%      | 21.50%      | 15.40%    | 15.06%      | 12.67%     | 15.90%    | 9.60%             | 11.77%      | 8.32%     | 9.26%       | 5.55%     | 6.21%   | 4.40%   | 3.36%   | 0.51%   | 1.87%   | 4.11%   | 7.33%   | 10.35%  | 10.82%  | 13.47%  |
| Data Source: Child W                                                                                                                                                                                                                                                                                                                                                                                                                                                                                                                                                                                                                                                                                                                                                                                                                                                                                                                                                                                                                                                                                                                                                                                                                                                                                                                                                                                                                                                                                                                                                                                                                                                                                                                                                                                                                                                                                                                                                                                                                                                                                                           | elfare Dashboard, CPI Scorecard, Child Prote | ective Inve | stigators v | with more t | han 20 Op | en Investig | ations     |           |                   |             |           |             |           |         |         |         |         |         |         |         |         |         |         |