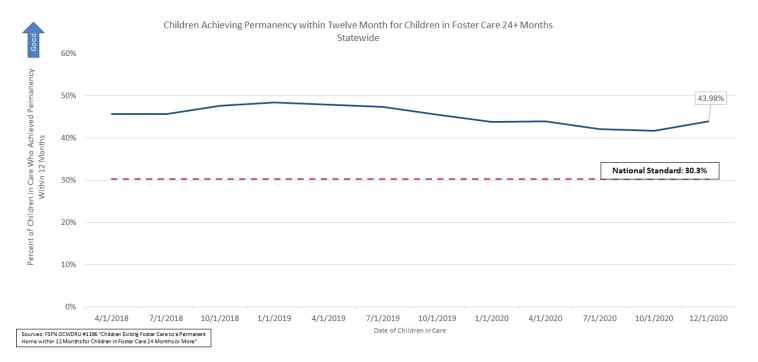

1.40%      | 65.24%   | 45.88% | 48.73%  | 51.84%  | 44.07%  | 38.75% |
| Statewide                            | 54.3%  | 53.7%     | 53.0%    | 53.1%   | 53.8%    | 53.5%   | 53.6%   | 52.55%   | 51.84%    | 50.44%      | 51.67%   | 49.98% | 48.33%  | 48.39%  | 47.50%  | 48.53% |
| National Standard                    | 43.6%  | 43.6%     | 43.6%    | 43.6%   | 43.6%    | 43.6%   | 43.6%   | 43.6%    | 43.6%     | 43.6%       | 43.6%    | 43.6%  | 43.6%   | 43.6%   | 43.6%   | 43.6%  |

Source: FSFN OCWDRU #1137 -- "Children Exiting Foster Care to a Permanent Home within 12 Months for Children in Foster Care 12-23 Months"



Q

With 43.98% of children achieving permanency within 12 months for children in foster care 24+ months, Florida continues to exceed the national standard of 30.3%.



#### Stratification by CBC Lead Agency

Statewide performance is 43.98% and all CBCs exceeding the 30.3% national standard.

|                                      |        | CL!Ll  | . C 1   | 1. M4b- | 1A/L - A - | L!     |          | \\\!\!\.! | AJJ!!! | I 42 N | lth     |        |        |        |         |        |
|--------------------------------------|--------|--------|---------|---------|------------|--------|----------|-----------|--------|--------|---------|--------|--------|--------|---------|--------|
|                                      |        |        |         |         |            |        | ermanend |           |        |        |         |        |        |        |         |        |
| CBC Lead Agency                      | 4/1/17 | 7/1/17 | 10/1/17 | 1/1/18  |