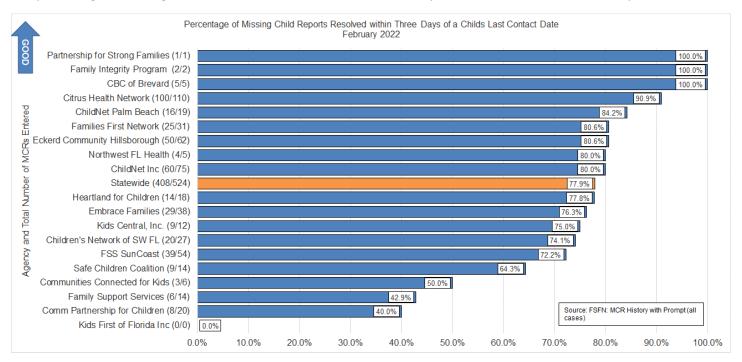

| Dually Served Youth                                                         | 56 |
|-----------------------------------------------------------------------------|----|
| Statewide Trend: Youths Served by CBC Lead Agencies and Juvenile Justice    | 56 |
| Stratification by CBC Lead Agency                                           | 56 |
| Missing Child                                                               | 57 |
| Average Number of Children Categorized as Missing from Care and Supervision | 57 |
| Child Reports Entered in FSFN within One Working Day                        | 57 |
| Resolution of reports within 3 days                                         | 58 |
| Human Trafficking                                                           | 58 |
| Human Trafficking Intakes Trend                                             | 58 |
| Children with Indication of Human Trafficking by CBC Lead Agency            | 59 |
| Florida CQI and CFSR                                                        | 59 |
| Child Care and Domestic Violence                                            | 60 |
| Child Care Regulation                                                       | 60 |
| Child Care Inspections per Month                                            | 60 |
| Domestic Violence                                                           | 60 |
| Percent Victims Leaving a Shelter with a Family Safety and Security Plan    | 60 |
| Appendix                                                                    | 61 |
| Percentage of Children in Living Arrangements who are Candidates            | 63 |
| Percentage of Children that are Title IV-E Eligible                         | 63 |