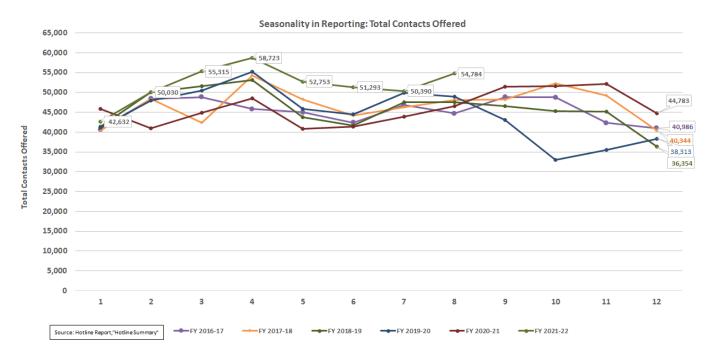

## Seasonality of Hotline Workload

Μ

There were 54,784 total contacts offered for the month of February. "Contacts Offered" include those abandoned by a caller who called back, so both attempts and completed calls from the same individual may be counted.