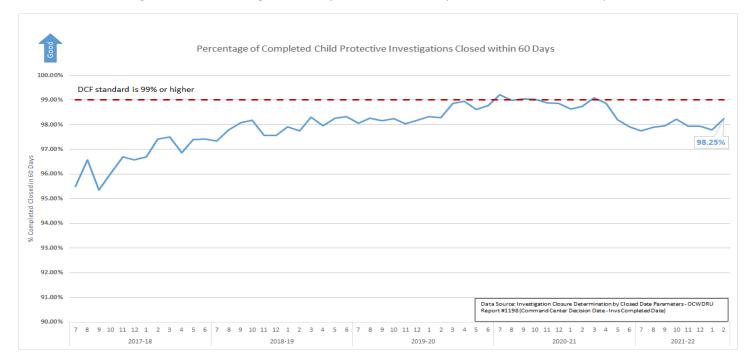

| Listing - R | eport #120  | )7          |            |             |        |        |        |        |        |        |        |  |  |

M

## Statewide: Child Investigations Completed Within 60 Days

The statewide average for closed investigations completed within 60 days was 98.25% for February.



Stratification Child Investigations Completed Within 60 Days by DCF Circuit and Sheriff's Office Fifteen of the twenty-six investigative areas met the 99.0% standard for completing investigations within 60-days. DCF Circuit 1, DCF Circuit 12-DeSoto & Sarasota, DCF Circuit 14, DCF, Circuit 20, Seminole SO, and Hillsborough SO are the areas of the state that have consistently failed to meet the DCF target of 99%.

| Percent                                                                                                                                                                                                                         | tage of Closed Child Protective Investigation