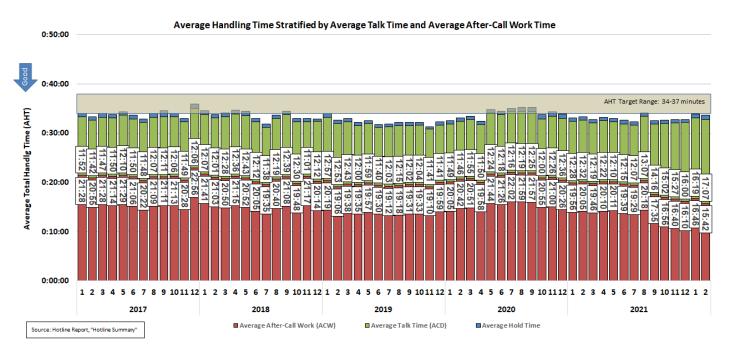

# Average Handling Time Trend Stratification

М

The Average Handling Time (AHT) for February is 33 mins 39 secs which meets the 34-37 min AHT Hotline target. Automated Calls Distribution (ACD) is in the 12-15 mins range and After-Call Work (ACW) is around 16-22 mins.