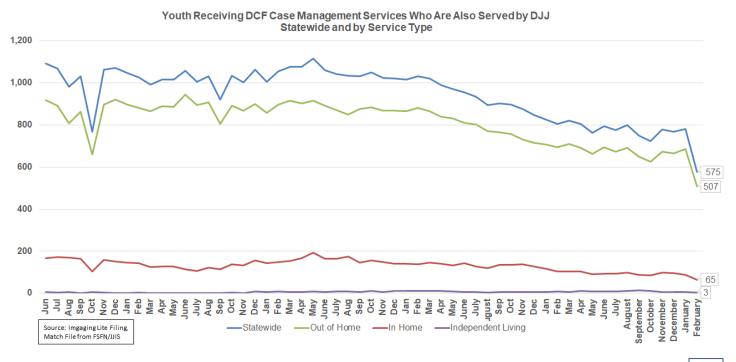

| Dually Served Youth                                                         | 56 |
|-----------------------------------------------------------------------------|----|
| Statewide Trend: Youths Served by CBC Lead Agencies and Juvenile Justice    | 56 |
| Stratification by CBC Lead Agency                                           | 56 |
| Missing Child                                                               | 57 |
| Average Number of Children Categorized as Missing from Care and Supervision | 57 |
| Child Reports Entered in FSFN within One Working Day                        | 57 |
| Resolution of reports within 3 days                                         | 58 |
| Human Trafficking                                                           | 58 |
| Human Trafficking Intakes Trend                                             | 58 |
| Children with Indication of Human Trafficking by CBC Lead Agency            | 59 |
| Florida CQI and CFSR                                                        | 59 |
| Child Care and Domestic Violence                                            | 60 |
| Child Care Regulation                                                       | 60 |
| Child Care Inspections per Month                                            | 60 |
| Domestic Violence                                                           | 60 |
| Percent Victims Leaving a Shelter with a Family Safety and Security Plan    | 60 |
| Appendix                                                                    | 61 |
| Percentage of Children in Living Arrangements who are Candidates            | 63 |
| Percentage of Children that are Title IV-E Eligible                         | 63 |