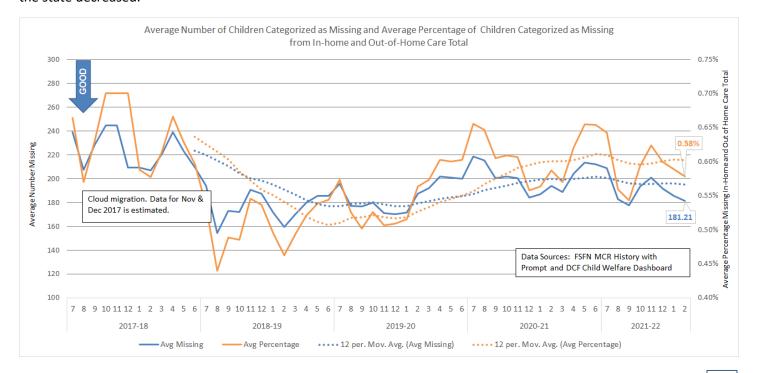

| Dually Served Youth                                                         | 56 |
|-----------------------------------------------------------------------------|----|
| Statewide Trend: Youths Served by CBC Lead Agencies and Juvenile Justice    | 56 |
| Stratification by CBC Lead Agency                                           | 56 |
| Missing Child                                                               | 57 |
| Average Number of Children Categorized as Missing from Care and Supervision | 57 |
| Child Reports Entered in FSFN within One Working Day                        | 57 |
| Resolution of reports within 3 days                                         | 58 |
| Human Trafficking                                                           | 58 |
| Human Trafficking Intakes Trend                                             | 58 |
| Children with Indication of Human Trafficking by CBC Lead Agency            | 59 |
| Florida CQI and CFSR                                                        | 59 |
| Child Care and Domestic Violence                                            | 60 |
| Child Care Regulation                                                       | 60 |
| Child Care Inspections per Month                                            | 60 |
| Domestic Violence                                                           | 60 |
| Percent Victims Leaving a Shelter with a Family Safety and Security Plan    | 60 |
| Appendix                                                                    | 61 |
| Percentage of Children in Living Arrangements who are Candidates            | 63 |
| Percentage of Children that are Title IV-E Eligible                         | 63 |