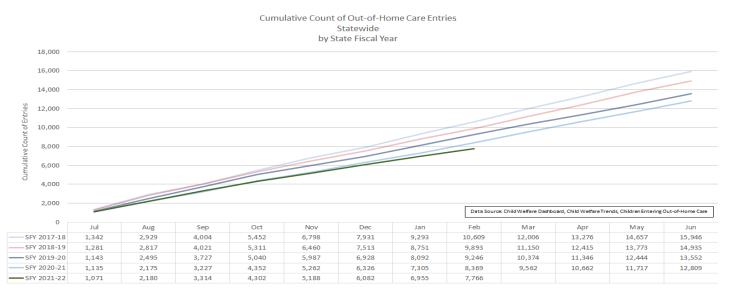

# **Child Protective Investigators**

#### Workload Trends

М

Investigative Workload: Incoming, Active, and Backlog Investigations

On the trend level, accepted child abuse intakes and open active investigation increased in February. On a year-over-year basis, accepted child abuse intakes-all types and special conditions were down 778 (4.2%) from the prior February (17,512 for February 2022 compared to 18,290 for February 2021). Total intakes for February 2022 were down 6.3% when compared with February 2020 (18,699). Active investigations as of February 28, 2022, were down 400 (2.1%) from the prior February (18,897 for February 28, 2022, compared to 19,297 for February 2021). February 2022 open investigations were lower by 2.4% when compared with February 28, 2020 (19,369). Active Investigative caseload open more than 60 days as of February 28, 2022, was up to 548 (2.9% of all active investigations).