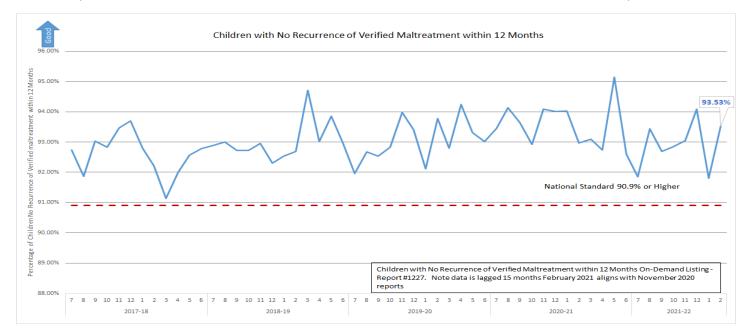

| Statewide: Child Investigations Completed Within 60 Days                                         | 22 |
|--------------------------------------------------------------------------------------------------|----|
| Stratification Child Investigations Completed Within 60 Days by DCF Circuit and Sheriff's Office | 22 |
| Safety Determinations and Services Provided                                                      | 23 |
| Statewide: Children Determined Safe at Investigative Closure by Post Investigation Service       | 23 |
| Stratification by CBC                                                                            | 23 |
| Children Determined Unsafe at Investigative Closure by Post Investigation Service                | 24 |
| Stratification by CBC                                                                            | 24 |
| Statewide Children with No Recurrence of Verified Maltreatment within 12 Months                  | 25 |
| CPI Workforce Monthly Separations                                                                | 26 |
| CPI Time in Classification                                                                       | 26 |
| Flow from CPI to CBC Lead Agencies                                                               | 27 |
| Removals and Removal Rates                                                                       | 27 |
| Statewide Trend                                                                                  | 27 |
|                                                                                                  | 27 |
| Out-of-Home Care Entries Cumulative Count by SFY                                                 | 27 |
| Quarterly Stratification by Circuit and Sheriff's Office                                         | 28 |
| Quarterly Stratification by Circuit and CBC Lead Agency                                          | 28 |
| Eligibility                                                                                      | 29 |
| Title IV-E Candidacy and Foster Care Eligibility                                                 | 29 |
| Percentage of Children in Living Arrangements who are Candidates                                 | 29 |
| Percentage of Children that are Title IV-E Eligible                                              | 29 |
| Community-Based Care Lead Agencies                                                               | 30 |
| Caseload Indicators                                                                              | 30 |
| Statewide Trends in Case-Managed Services                                                        | 30 |
| Services Mix                                                                                     | 30 |
| Entries and Discharges Compared to Out-of-Home Care Trend                                        | 31 |
| Placement Types Compared to Children in Out-of-Home Care Trend                                   | 31 |
| Family Support Services "Prime" Counts                                                           | 32 |
| Safety Indicators                                                                                | 33 |
| Child Safety Trends: Comparison of Two Indicators                                                | 33 |
| Child Safety After Termination of Case-Managed Services                                          | 33 |
| Child Safety After Termination of Family Support Services                                        | 34 |
| Ochild Safety in Out-of-Home Care                                                                | 35 |
| Child Safety During Case-Managed In-Home Services                                                | 35 |
| Permanency Indicators                                                                            | 36 |
| Statewide Trend: Permanency Within 12 Months of Removal                                          | 36 |

# Federal Child Welfare Indicators

Quarter 1 SFY 2020-2021

(7/1/20 to 9/30/20)

through

Quarter 2 SFY 2021-2022

(10/1/21-12/31/21)

| Federal Measure                                                                                       | FY 2021 Q1 | FY 2021 Q2 | FY 2021 Q3 | FY 2021 Q4 | FY 2022 Q1 | FY 2022 Q2 | Target         |
|-------------------------------------------------------------------------------------------------------|------------|------------|------------|------------|------------|------------|----------------|
| M01: Rate of abuse per 100,000 days in foster care                                                    | 6.24       | 6.4        | 6.43       | 6.75       | 7.1        | 7.09       | 8.5<br>Lower   |
| M02: % of children with no recurrence of maltreatment within 12 months                                | 93.36%     | 93.34%     | 93.50%     | 93.47%     | 93.21%     | 93.88%     | 90.9<br>Higher |
| M03: % of children exiting to a permanent home w/in 12 months of entering care                        | 36.97%     | 36.18%     | 34.43%     | 33.59%     | 33.36%     | 32.22%     | 40.5<br>Higher |
| M04: % of children exiting to a permanent<br>home w/in 12 months for those in care 12<br>to 23 months |            | 51.33%     | 49.57%     | 49.88%     | 48.58%     | 48.41%     | 43.6<br>Higher |
| M05: % of children exiting to a permanent<br>home w/in 12 months for those in care 24+<br>months      |            | 46.30%     | 46.49%     | 45.48%     | 45.02%     | 43.87%     | 30.3<br>Higher |
| M06: % of children who do not re-enter<br>care w/in 12 months of moving to<br>permanent home          | 90.25%     | 89.25%     | 89.23%     | 89.25%     | 88.74%     | 89.45%     | 91.7<br>Higher |
| M07: Placement moves per 1,000 days in foster care                                                    | 3.55       | 3.53       | 3.61       | 3.93       | 4.51       | 4.9        | 4.12<br>Lower  |