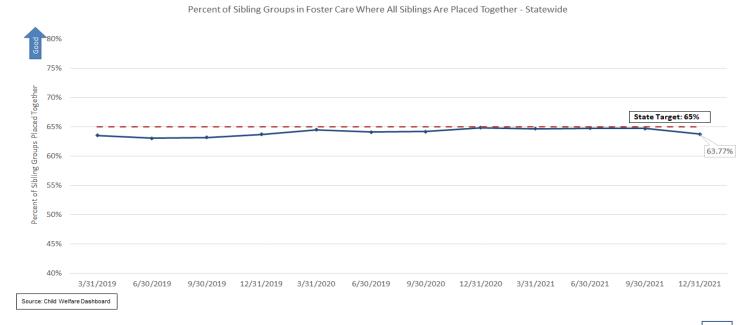

# Quarterly View for CBC Scorecard Measures by CBC

SFY 2021-22 Quarter 2 (10/1/21-12/31/21)

| CBC                                  | Abuse Per<br>100,000 Days<br>in Out-of-Home<br>Care* | Abuse During<br>In-Home<br>Services | Children<br>Entering Care<br>and Achieving<br>Permanency<br>within 12<br>Months | Children in Care<br>12 to 23 Months<br>Achieving<br>Permanency<br>within 12<br>Months | Abuse within 6<br>Months of<br>Closure of<br>Services | Children<br>Receiving<br>Dental<br>Services* | Children<br>Receiving<br>Medical<br>Services* | Children Under<br>Supervision<br>Seen Every 30<br>Days | Children Who Do<br>Not Re-enter Care<br>within 12 Months<br>of Moving to a<br>Permanent Home | Placement<br>Moves per<br>1,000 Days in<br>Out-of-Home<br>Care* | Sibling Groups<br>where all<br>Siblings are<br>Placed<br>Together* | Young Adults<br>Aging Out and<br>Educational<br>Achievement* |
|--------------------------------------|------------------------------------------------------|-------------------------------------|---------------------------------------------------------------------------------|---------------------------------------------------------------------------------------|-------------------------------------------------------|----------------------------------------------|-----------------------------------------------|--------------------------------------------------------|----------------------------------------------------------------------------------------------|-----------------------------------------------------------------|--------------------------------------------------------------------|--------------------------------------------------------------|
| Target:                              | 8.5 or lower                                         | 95% or higher                       | 40.5% or higher                                                                 | 43.6% or higher                                                                       | 95% or higher                                         | 95% or higher                                | 95% or higher                                 | 99.5% or higher                                        | 91.7% or higher                                                                              | 4.12 or lower                                                   | 65% or higher                                                      | 80% or higher                                                |
| Brevard Family Partnership           | 9.74                                                 | 97.60%                              | 27.20%                                                                          | 57.85%                                                                                | 96.15%                                                | 92.39%                                       | 98.02%                                        | 99.86%                                                 | 97.14%                                                                                       | 3.32                                                            | 63.90%                                                             | 95.45%                                                       |
| ChildNet-Broward                     | 5.55                                                 | 99.27%                              | 32.73%                                                                          | 55.12%                                                                                | 94.09%                                                | 90.46%                                       | 95.38%                                        | 99.82%                                                 | 74.36%                                                                                       | 4.58                                                            | 65.37%                                                             | 96.67%                                                       |
| ChildNet-Palm Beach                  | 4.40                                                 | 96.84%                              | 27.21%                                                                          | 65.16%                                                                                | 94.20%                                                | 91.72%                                       | 95.68%                                        | 99.54%                                                 | 91.40%                                                                                       | 3.99                                                            | 66.85%                                                             | 88.89%                                                       |
| Childrens Network of SW Florida      | 9.78                                                 | 99.09%                              | 31.67%                                                                          | 60.55%                                                                                | 96.80%                                                | 96.41%                                       | 98.13%                                        | 99.68%                                                 | 93.33%                                                                                       | 4.27                                                            | 62.08%                                                             | 89.47%                                                       |
| Citrus Health Network                | 6.33                                                 | 97.42%                              | 30.51%                                                                          | 44.85%                                                                                | 98.31%                                                | 96.14%                                       | 98.58%                                        | 99.55%                                                 | 94.87%                                                                                       | 3.61                                                            | 61.09%                                                             | 92.00%                                                       |
| Communities Connected for Kids       | 6.53                                                 | 97.55%                              | 41.38%                                                                          | 69.32%                                                                                | 96.69%                                                | 93.54%                                       | 97.82%                                        | 99.48%                                                 | 91.43%                                                                                       | 3.14                                                            | 59.22%                                                             | 91.30%                                                       |
| Community Partnership for Children   | 6.49                                                 | 98.41%                              | 19.01%                                                                          | 37.69%                                                                                | 96.65%                                                | 66.18%                                       | 96.90%                                        | 99.53%                                                 | 81.03%                                                                                       | 3.04                                                            | 64.47%                                                             | 89.66%                                                       |
| Eckerd Community Alternatives        | 6.22                                                 | 97.31%                              | 29.06%                                                                          | 44.91%                                                                                | 96.29%                                                | 60.91%                                       | 87.07%                                        | 98.55%                                                 | 96.55%                                                                                       | 6.25                                                            | 62.14%                                                             | 95.00%                                                       |
| Eckerd Community Hillsborough        | 7.36                                                 | 98.06%                              | 24.32%                                                                          | 39.84%                                                                                | 95.27%                                                | 71.64%                                       | 95.64%                                        | 99.04%                                                 | 100.00%                                                                                      | 5.6                                                             | 59.87%                                                             | 73.24%                                                       |
| Embrace Families                     | 7.74                                                 | 98.53%                              | 28.10%                                                                          | 46.25%                                                                                | 95.59%                                                | 55.94%                                       | 82.78%                                        | 98.31%                                                 | 82.56%                                                                                       | 6.61                                                            | 66.11%                                                             | 91.25%                                                       |
| Families First Network               | 6.83                                                 | 98.86%                              | 27.21%                                                                          | 41.09%                                                                                | 98.07%                                                | 86.50%                                       | 92.82%                                        | 99.10%                                                 | 86.00%                                                                                       | 5.98                                                            | 61.47%                                                             | 81.08%                                                       |
| Family Integrity Program             | 6.87                                                 | 100.00%                             | 64.71%                                                                          | 51.22%                                                                                | 98.04%                                                | 94.59%                                       | 98.37%                                        | 99.86%                                                 | 84.62%                                                                                       | 1.72                                                            | 77.78%                                                             | 100.00%                                                      |
| Family Support Services of North Fla | 9.29                                                 | 98.39%                              | 34.62%                                                                          | 63.30%                                                                                | 97.56%                                                | 88.85%                                       | 96.46%                                        | 99.53%                                                 | 82.22%                                                                                       | 4.72                                                            | 63.01%                                                             | 100.00%                                                      |
| Heartland for Children               | 9.53                                                 | 98.81%                              | 33.12%                                                                          | 50.59%                                                                                | 96.44%                                                | 94.67%                                       | 99.05%                                        | 99.81%                                                 | 89.47%                                                                                       | 2.89                                                            | 63.67%                                                             | 97.22%                                                       |
| Kids Central, Inc.                   | 4.07                                                 | 97.91%                              | 32.40%                                                                          | 35.47%                                                                                | 94.79%                                                | 72.61%                                       | 94.78%                                        | 99.55%                                                 | 87.37%                                                                                       | 6.64                                                            | 69.92%                                                             | 86.84%                                                       |
| Kids First of Florida, Inc.          | 2.61                                                 | 100.00%                             | 27.27%                                                                          | 48.60%                                                                                | 90.91%                                                | 45.41%                                       | 80.19%                                        | 94.11%                                                 | 91.67%                                                                                       | 2.79                                                            | 69.23%                                                             | 87.50%                                                       |
| Northwest Florida Health Network     | 3.39                                                 | 97.43%                              | 27.12%                                                                          | 47.81%                                                                                | 99.04%                                                | 75.79%                                       | 89.56%                                        | 99.03%                                                 | 81.82%                                                                                       | 3.75                                                            | 62.27%                                                             | 100.00%                                                      |
| Partnership for Strong Families      | 6.30                                                 | 98.89%                              | 20.49%                                                                          | 64.66%                                                                                | 100.00%                                               | 75.99%                                       | 91.47%                                        | 99.63%                                                 | 93.18%                                                                                       | 4.84                                                            | 58.65%                                                             | 75.00%                                                       |
| Safe Children Coalition              | 12.08                                                | 99.41%                              | 37.67%                                                                          | 38.75%                                                                                | 94.50%                                                | 83.73%                                       | 95.89%                                        | 99.29%                                                 | 89.29%                                                                                       | 4.21                                                            | 67.81%                                                             | 80.56%                                                       |
| Statewide                            | 7.09                                                 | 98.24%                              | 29.78%                                                                          | 48.53%                                                                                | 96.13%                                                | 78.23%                                       | 92.57%                                        | 99.21%                                                 | 89.38%                                                                                       | 4.9                                                             | 63.77%                                                             | 89.06%                                                       |