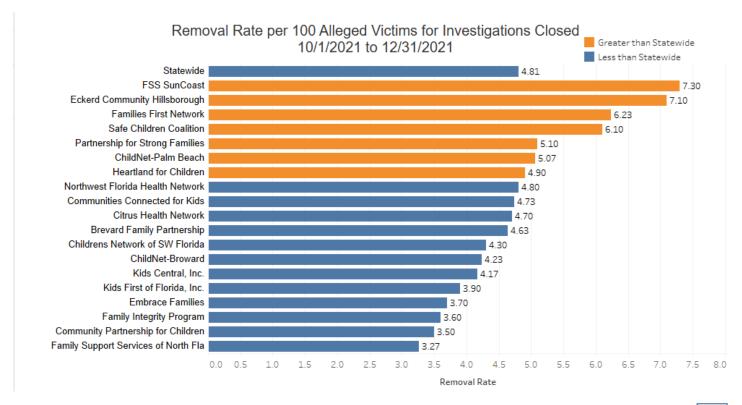

# Quarterly View for CBC Scorecard Measures by CBC

SFY 2021-22 Quarter 2 (10/1/21-12/31/21)

| CBC                                  | Abuse Per<br>100,000 Days<br>in Out-of-Home<br>Care* | Abuse During<br>In-Home<br>Services | Children<br>Entering Care<br>and Achieving<br>Permanency<br>within 12<br>Months | Children in Care<br>12 to 23 Months<br>Achieving<br>Permanency<br>within 12<br>Months | Abuse within 6<br>Months of<br>Closure of<br>Services | Children<br>Receiving<br>Dental<br>Services* | Children<br>Receiving<br>Medical<br>Services* | Children Under<br>Supervision<br>Seen Every 30<br>Days | Children Who Do<br>Not Re-enter Care<br>within 12 Months<br>of Moving to a<br>Permanent Home | Placement<br>Moves per<br>1,000 Days in<br>Out-of-Home<br>Care* | Sibling Groups<br>where all<br>Siblings are<br>Placed<br>Together* | Young Adults<br>Aging Out and<br>Educational<br>Achievement* |
|--------------------------------------|------------------------------------------------------|-------------------------------------|---------------------------------------------------------------------------------|---------------------------------------------------------------------------------------|-------------------------------------------------------|----------------------------------------------|-----------------------------------------------|--------------------------------------------------------|----------------------------------------------------------------------------------------------|-----------------------------------------------------------------|--------------------------------------------------------------------|--------------------------------------------------------------|
| Target:                              | 8.5 or lower                                         | 95% or higher                       | 40.5% or higher                                                                 | 43.6% or higher                                                                       | 95% or higher                                         | 95% or higher                                | 95% or higher                                 | 99.5% or higher                                        | 91.7% or higher                                                                              | 4.12 or lower                                                   | 65% or higher                                                      | 80% or higher                                                |
| Brevard Family Partnership           | 9.74                                                 | 97.60%                              | 27.20%                                                                          | 57.85%                                                                                | 96.15%                                                | 92.39%                                       | 98.02%                                        | 99.86%                                                 | 97.14%                                                                                       | 3.32                                                            | 63.90%                                                             | 95.45%                                                       |
| ChildNet-Broward                     | 5.55                                                 | 99.27%                              | 32.73%                                                                          | 55.12%                                                                                | 94.09%                                                | 90.46%                                       | 95.38%                                        | 99.82%                                                 | 74.36%                                                                                       | 4.58                                                            | 65.37%                                                             | 96.67%                                                       |
| ChildNet-Palm Beach                  | 4.40                                                 | 96.84%                              | 27.21%                                                                          | 65.16%                                                                                | 94.20%                                                | 91.72%                                       | 95.68%                                        | 99.54%                                                 | 91.40%                                                                                       | 3.99                                                            | 66.85%                                                             | 88.89%                                                       |
| Childrens Network of SW Florida      | 9.78                                                 | 99.09%                              | 31.67%                                                                          | 60.55%                                                                                | 96.80%                                                | 96.41%                                       | 98.13%                                        | 99.68%                                                 | 93.33%                                                                                       | 4.27                                                            | 62.08%                                                             | 89.47%                                                       |
| Citrus Health Network                | 6.33                                                 | 97.42%                              | 30.51%                                                                          | 44.85%                                                                                | 98.31%                                                | 96.14%                                       | 98.58%                                        | 99.55%                                                 | 94.87%                                                                                       | 3.61                                                            | 61.09%                                                             | 92.00%                                                       |
| Communities Connected for Kids       | 6.53                                                 | 97.55%                              | 41.38%                                                                          | 69.32%                                                                                | 96.69%                                                | 93.54%                                       | 97.82%                                        | 99.48%                                                 | 91.43%                                                                                       | 3.14                                                            | 59.22%                                                             | 91.30%                                                       |
| Community Partnership for Children   | 6.49                                                 | 98.41%                              | 19.01%                                                                          | 37.69%                                                                                | 96.65%                                                | 66.18%                                       | 96.90%                                        | 99.53%                                                 | 81.03%                                                                                       | 3.04                                                            | 64.47%                                                             | 89.66%                                                       |
| Eckerd Community Alternatives        | 6.22                                                 | 97.31%                              | 29.06%                                                                          | 44.91%                                                                                | 96.29%                                                | 60.91%                                       | 87.07%                                        | 98.55%                                                 | 96.55%                                                                                       | 6.25                                                            | 62.14%                                                             | 95.00%                                                       |
| Eckerd Community Hillsborough        | 7.36                                                 | 98.06%                              | 24.32%                                                                          | 39.84%                                                                                | 95.27%                                                | 71.64%                                       | 95.64%                                        | 99.04%                                                 | 100.00%                                                                                      | 5.6                                                             | 59.87%                                                             | 73.24%                                                       |
| Embrace Families                     | 7.74                                                 | 98.53%                              | 28.10%                                                                          | 46.25%                                                                                | 95.59%                                                | 55.94%                                       | 82.78%                                        | 98.31%                                                 | 82.56%                                                                                       | 6.61                                                            | 66.11%                                                             | 91.25%                                                       |
| Families First Network               | 6.83                                                 | 98.86%                              | 27.21%                                                                          | 41.09%                                                                                | 98.07%                                                | 86.50%                                       | 92.82%                                        | 99.10%                                                 | 86.00%                                                                                       | 5.98                                                            | 61.47%                                                             | 81.08%                                                       |
| Family Integrity Program             | 6.87                                                 | 100.00%                             | 64.71%                                                                          | 51.22%                                                                                | 98.04%                                                | 94.59%                                       | 98.37%                                        | 99.86%                                                 | 84.62%                                                                                       | 1.72                                                            | 77.78%                                                             | 100.00%                                                      |
| Family Support Services of North Fla | 9.29                                                 | 98.39%                              | 34.62%                                                                          | 63.30%                                                                                | 97.56%                                                | 88.85%                                       | 96.46%                                        | 99.53%                                                 | 82.22%                                                                                       | 4.72                                                            | 63.01%                                                             | 100.00%                                                      |
| Heartland for Children               | 9.53                                                 | 98.81%                              | 33.12%                                                                          | 50.59%                                                                                | 96.44%                                                | 94.67%                                       | 99.05%                                        | 99.81%                                                 | 89.47%                                                                                       | 2.89                                                            | 63.67%                                                             | 97.22%                                                       |
| Kids Central, Inc.                   | 4.07                                                 | 97.91%                              | 32.40%                                                                          | 35.47%                                                                                | 94.79%                                                | 72.61%                                       | 94.78%                                        | 99.55%                                                 | 87.37%                                                                                       | 6.64                                                            | 69.92%                                                             | 86.84%                                                       |
| Kids First of Florida, Inc.          | 2.61                                                 | 100.00%                             | 27.27%                                                                          | 48.60%                                                                                | 90.91%                                                | 45.41%                                       | 80.19%                                        | 94.11%                                                 | 91.67%                                                                                       | 2.79                                                            | 69.23%                                                             | 87.50%                                                       |
| Northwest Florida Health Network     | 3.39                                                 | 97.43%                              | 27.12%                                                                          | 47.81%                                                                                | 99.04%                                                | 75.79%                                       | 89.56%                                        | 99.03%                                                 | 81.82%                                                                                       | 3.75                                                            | 62.27%                                                             | 100.00%                                                      |
| Partnership for Strong Families      | 6.30                                                 | 98.89%                              | 20.49%                                                                          | 64.66%                                                                                | 100.00%                                               | 75.99%                                       | 91.47%                                        | 99.63%                                                 | 93.18%                                                                                       | 4.84                                                            | 58.65%                                                             | 75.00%                                                       |
| Safe Children Coalition              | 12.08                                                | 99.41%                              | 37.67%                                                                          | 38.75%                                                                                | 94.50%                                                | 83.73%                                       | 95.89%                                        | 99.29%                                                 | 89.29%                                                                                       | 4.21                                                            | 67.81%                                                             | 80.56%                                                       |
| Statewide                            | 7.09                                                 | 98.24%                              | 29.78%                                                                          | 48.53%                                                                                | 96.13%                                                | 78.23%                                       | 92.57%                                        | 99.21%                                                 | 89.38%                                                                                       | 4.9                                                             | 63.77%                                                             | 89.06%                                                       |

<sup>\*</sup> From Child Welfare Dashboard

Some of the above CBC scorecard measures are calculated based on quarterly performance for trending purposes. The performance in this chart may not align with performance displayed on the CBC Scorecard dashboard for all measures due to the dashboard utilizing a 12-month rolling average on several measures. Measures pulled from the Dashboard are indicated with an asterisk.