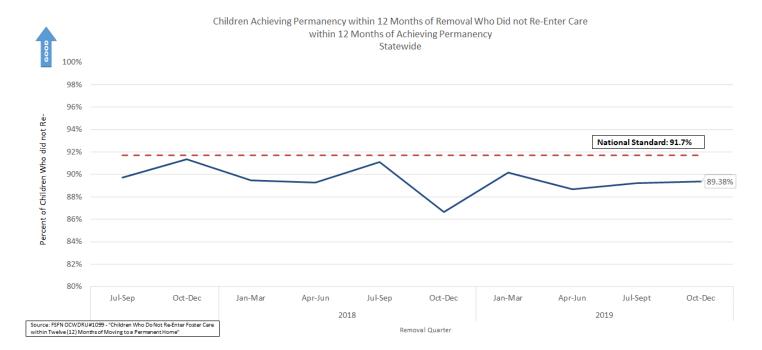

# Federal Child Welfare Indicators

Quarter 1 SFY 2020-2021

(7/1/20 to 9/30/20)

through

Quarter 2 SFY 2021-2022

(10/1/21-12/31/21)

| Federal Measure                                                                                       | FY 2021 Q1 | FY 2021 Q2 | FY 2021 Q3 | FY 2021 Q4 | FY 2022 Q1 | FY 2022 Q2 | Target         |
|-------------------------------------------------------------------------------------------------------|------------|------------|------------|------------|------------|------------|----------------|
| M01: Rate of abuse per 100,000 days in foster care                                                    | 6.24       | 6.4        | 6.43       | 6.75       | 7.1        | 7.09       | 8.5<br>Lower   |
| M02: % of children with no recurrence of maltreatment within 12 months                                | 93.36%     | 93.34%     | 93.50%     | 93.47%     | 93.21%     | 93.88%     | 90.9<br>Higher |
| M03: % of children exiting to a permanent home w/in 12 months of entering care                        | 36.97%     | 36.18%     | 34.43%     | 33.59%     | 33.36%     | 32.22%     | 40.5<br>Higher |
| M04: % of children exiting to a permanent<br>home w/in 12 months for those in care 12<br>to 23 months |            | 51.33%     | 49.57%     | 49.88%     | 48.58%     | 48.41%     | 43.6<br>Higher |
| M05: % of children exiting to a permanent<br>home w/in 12 months for those in care 24+<br>months      |            | 46.30%     | 46.49%     | 45.48%     | 45.02%     | 43.87%     | 30.3<br>Higher |
| M06: % of children who do not re-enter<br>care w/in 12 months of moving to<br>permanent home          | 90.25%     | 89.25%     | 89.23%     | 89.25%     | 88.74%     | 89.45%     | 91.7<br>Higher |
| M07: Placement moves per 1,000 days in foster care                                                    | 3.55       | 3.53       | 3.61       | 3.93       | 4.51       | 4.9        | 4.12<br>Lower  |