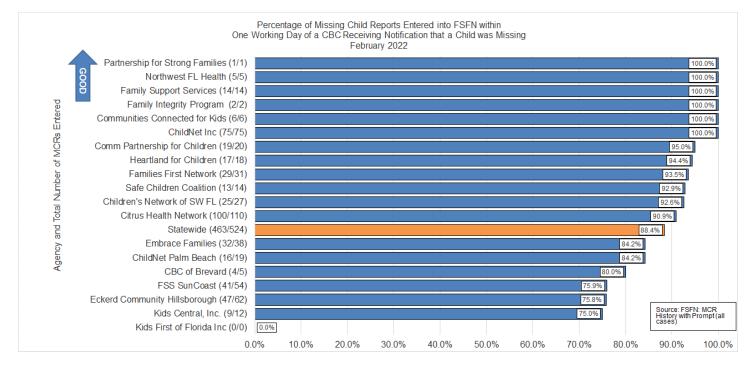

| Dually Served Youth                                                         | 56 |
|-----------------------------------------------------------------------------|----|
| Statewide Trend: Youths Served by CBC Lead Agencies and Juvenile Justice    | 56 |
| Stratification by CBC Lead Agency                                           | 56 |
| Missing Child                                                               | 57 |
| Average Number of Children Categorized as Missing from Care and Supervision | 57 |
| Child Reports Entered in FSFN within One Working Day                        | 57 |
| Resolution of reports within 3 days                                         | 58 |
| Human Trafficking                                                           | 58 |
| Human Trafficking Intakes Trend                                             | 58 |
| Children with Indication of Human Trafficking by CBC Lead Agency            | 59 |
| Florida CQI and CFSR                                                        | 59 |
| Child Care and Domestic Violence                                            | 60 |
| Child Care Regulation                                                       | 60 |
| Child Care Inspections per Month                                            | 60 |
| Domestic Violence                                                           | 60 |
| Percent Victims Leaving a Shelter with a Family Safety and Security Plan    | 60 |
| Appendix                                                                    | 61 |
| Percentage of Children in Living Arrangements who are Candidates            | 63 |
| Percentage of Children that are Title IV-E Eligible                         | 63 |