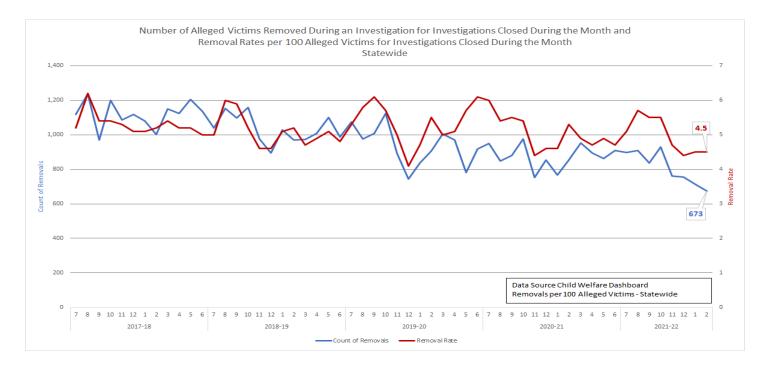

# **Child Protective Investigators**

#### Workload Trends

М

Investigative Workload: Incoming, Active, and Backlog Investigations

On the trend level, accepted child abuse intakes and open active investigation increased in February. On a year-over-year basis, accepted child abuse intakes-all types and special conditions were down 778 (4.2%) from the prior February (17,512 for February 2022 compared to 18,290 for February 2021). Total intakes for February 2022 were down 6.3% when compared with February 2020 (18,699). Active investigations as of February 28, 2022, were down 400 (2.1%) from the prior February (18,897 for February 28, 2022, compared to 19,297 for February 2021). February 2022 open investigations were lower by 2.4% when compared with February 28, 2020 (19,369). Active Investigative caseload open more than 60 days as of February 28, 2022, was up to 548 (2.9% of all active investigations).