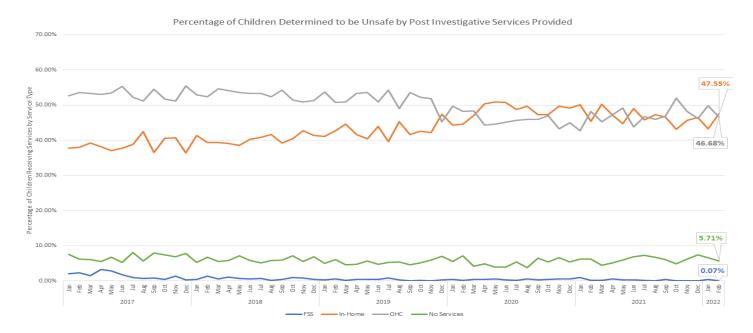

| Statewide: Child Investigations Completed Within 60 Days                                         | 22 |
|--------------------------------------------------------------------------------------------------|----|
| Stratification Child Investigations Completed Within 60 Days by DCF Circuit and Sheriff's Office | 22 |
| Safety Determinations and Services Provided                                                      | 23 |
| Statewide: Children Determined Safe at Investigative Closure by Post Investigation Service       | 23 |
| Stratification by CBC                                                                            | 23 |
| Children Determined Unsafe at Investigative Closure by Post Investigation Service                | 24 |
| Stratification by CBC                                                                            | 24 |
| Statewide Children with No Recurrence of Verified Maltreatment within 12 Months                  | 25 |
| CPI Workforce Monthly Separations                                                                | 26 |
| CPI Time in Classification                                                                       | 26 |
| Flow from CPI to CBC Lead Agencies                                                               | 27 |
| Removals and Removal Rates                                                                       | 27 |
| Statewide Trend                                                                                  | 27 |
|                                                                                                  | 27 |
| Out-of-Home Care Entries Cumulative Count by SFY                                                 | 27 |
| Quarterly Stratification by Circuit and Sheriff's Office                                         | 28 |
| Quarterly Stratification by Circuit and CBC Lead Agency                                          | 28 |
| Eligibility                                                                                      | 29 |
| Title IV-E Candidacy and Foster Care Eligibility                                                 | 29 |
| Percentage of Children in Living Arrangements who are Candidates                                 | 29 |
| Percentage of Children that are Title IV-E Eligible                                              | 29 |
| Community-Based Care Lead Agencies                                                               | 30 |
| Caseload Indicators                                                                              | 30 |
| Statewide Trends in Case-Managed Services                                                        | 30 |
| Services Mix                                                                                     | 30 |
| Entries and Discharges Compared to Out-of-Home Care Trend                                        | 31 |
| Placement Types Compared to Children in Out-of-Home Care Trend                                   | 31 |
| Family Support Services "Prime" Counts                                                           | 32 |
| Safety Indicators                                                                                | 33 |
| Child Safety Trends: Comparison of Two Indicators                                                | 33 |
| Child Safety After Termination of Case-Managed Services                                          | 33 |
| Child Safety After Termination of Family Support Services                                        | 34 |
| Ochild Safety in Out-of-Home Care                                                                | 35 |
| Child Safety During Case-Managed In-Home Services                                                | 35 |
| Permanency Indicators                                                                            | 36 |
| Statewide Trend: Permanency Within 12 Months of Removal                                          | 36 |