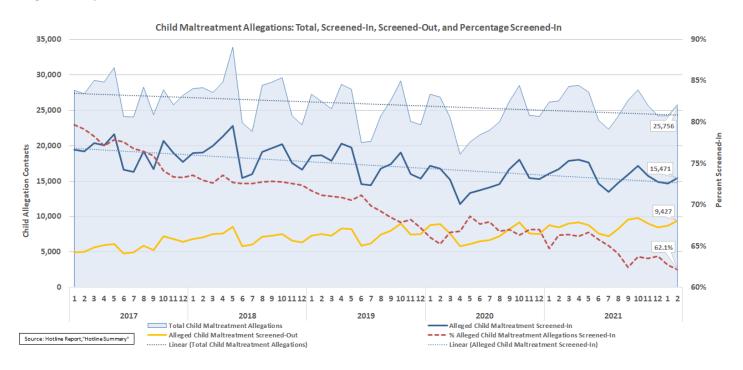

## **Screening Trends**

#### Alleged Maltreatment Screening

Total child maltreatment contacts for February 2022 were 25,756. In February 2022, 62.1% of child maltreatment allegations reported were screened-in.