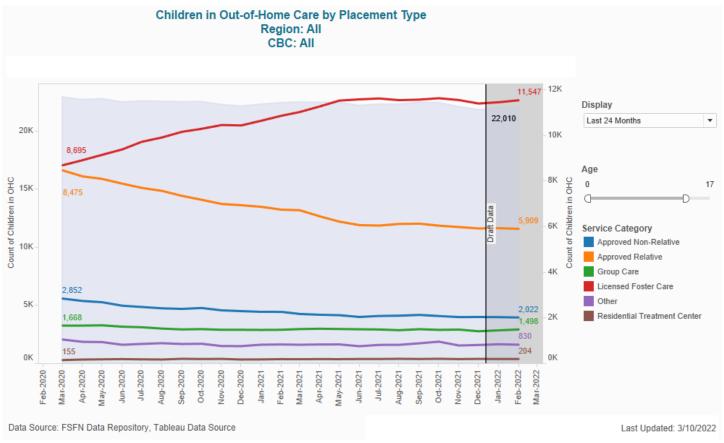

| Statewide: Child Investigations Completed Within 60 Days                                         | 22 |
|--------------------------------------------------------------------------------------------------|----|
| Stratification Child Investigations Completed Within 60 Days by DCF Circuit and Sheriff's Office | 22 |
| Safety Determinations and Services Provided                                                      | 23 |
| Statewide: Children Determined Safe at Investigative Closure by Post Investigation Service       | 23 |
| Stratification by CBC                                                                            | 23 |
| Children Determined Unsafe at Investigative Closure by Post Investigation Service                | 24 |
| Stratification by CBC                                                                            | 24 |
| Statewide Children with No Recurrence of Verified Maltreatment within 12 Months                  | 25 |
| CPI Workforce Monthly Separations                                                                | 26 |
| CPI Time in Classification                                                                       | 26 |
| Flow from CPI to CBC Lead Agencies                                                               | 27 |
| Removals and Removal Rates                                                                       | 27 |
| Statewide Trend                                                                                  | 27 |
|                                                                                                  | 27 |
| Out-of-Home Care Entries Cumulative Count by SFY                                                 | 27 |
| Quarterly Stratification by Circuit and Sheriff's Office                                         | 28 |
| Quarterly Stratification by Circuit and CBC Lead Agency                                          | 28 |
| Eligibility                                                                                      | 29 |
| Title IV-E Candidacy and Foster Care Eligibility                                                 | 29 |
| Percentage of Children in Living Arrangements who are Candidates                                 | 29 |
| Percentage of Children that are Title IV-E Eligible                                              | 29 |
| Community-Based Care Lead Agencies                                                               | 30 |
| Caseload Indicators                                                                              | 30 |
| Statewide Trends in Case-Managed Services                                                        | 30 |
| Services Mix                                                                                     | 30 |
| Entries and Discharges Compared to Out-of-Home Care Trend                                        | 31 |
| Placement Types Compared to Children in Out-of-Home Care Trend                                   | 31 |
| Family Support Services "Prime" Counts                                                           | 32 |
| Safety Indicators                                                                                | 33 |
| Child Safety Trends: Comparison of Two Indicators                                                | 33 |
| Child Safety After Termination of Case-Managed Services                                          | 33 |
| Child Safety After Termination of Family Support Services                                        | 34 |
| Ochild Safety in Out-of-Home Care                                                                | 35 |
| Child Safety During Case-Managed In-Home Services                                                | 35 |
| Permanency Indicators                                                                            | 36 |
| Statewide Trend: Permanency Within 12 Months of Removal                                          | 36 |