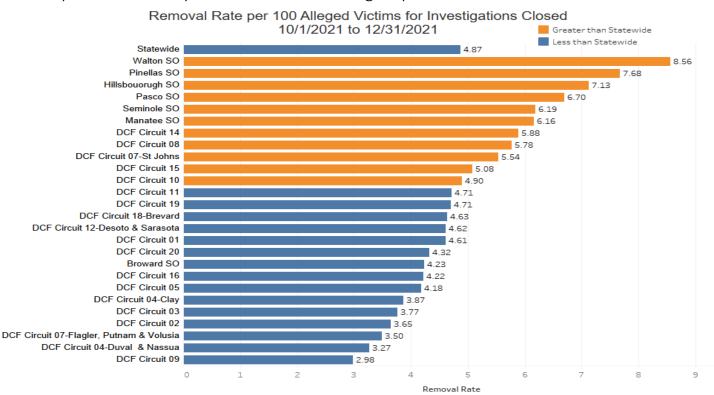

|                                                                                                                                                                                                                                                                                                                                                                                                                                                                                                                                                                                                                                                                                                                                                                                                                                                                                                                                                                                                                                                                                                                                                                                                                                                                                                                                                                                                                                                                                                                                                                                                                                                                                                                                                                                                                                                                                                                                                                                                                                                                                                                                |                                              |             |             |             |           | Percentage  | of Child P | rotective |                   | ors with 21 | or More A | ctive Inves | tigations |         |         |         |         |         |         |         |         |         |         |
|--------------------------------------------------------------------------------------------------------------------------------------------------------------------------------------------------------------------------------------------------------------------------------------------------------------------------------------------------------------------------------------------------------------------------------------------------------------------------------------------------------------------------------------------------------------------------------------------------------------------------------------------------------------------------------------------------------------------------------------------------------------------------------------------------------------------------------------------------------------------------------------------------------------------------------------------------------------------------------------------------------------------------------------------------------------------------------------------------------------------------------------------------------------------------------------------------------------------------------------------------------------------------------------------------------------------------------------------------------------------------------------------------------------------------------------------------------------------------------------------------------------------------------------------------------------------------------------------------------------------------------------------------------------------------------------------------------------------------------------------------------------------------------------------------------------------------------------------------------------------------------------------------------------------------------------------------------------------------------------------------------------------------------------------------------------------------------------------------------------------------------|----------------------------------------------|-------------|-------------|-------------|-----------|-------------|------------|-----------|-------------------|-------------|-----------|-------------|-----------|---------|---------|---------|---------|---------|---------|---------|---------|---------|---------|
|                                                                                                                                                                                                                                                                                                                                                                                                                                                                                                                                                                                                                                                                                                                                                                                                                                                                                                                                                                                                                                                                                                                                                                                                                                                                                                                                                                                                                                                                                                                                                                                                                                                                                                                                                                                                                                                                                                                                                                                                                                                                                                                                |                                              | FY 2017     | FY 2017     | FY 2017     | FY 2017   | FY 2018     | FY 2018    | FY 2018   | No DCF<br>FY 2018 | FY 2019     | FY 2019   | FY 2019     | FY 2019   | FY 2020 | FY 2020 | FY 2020 | FY 2020 | FY 2021 | FY 2021 | FY 2021 | FY 2021 | FY 2022 | FY 2022 |
| Investigative Region                                                                                                                                                                                                                                                                                                                                                                                                                                                                                                                                                                                                                                                                                                                                                                                                                                                                                                                                                                                                                                                                                                                                                                                                                                                                                                                                                                                                                                                                                                                                                                                                                                                                                                                                                                                                                                                                                                                                                                                                                                                                                                           | Investigative Area                           | Q1          | Q2          | Q3          | Q4        | Q1          | Q2         | Q3        | Q4                | Q1          | Q2        | Q3          | Q4        | Q1      | Q2      | Q3      | Q4      | Q1      | Q2      | Q3      | Q4      | Q1      | Q2      |
|                                                                                                                                                                                                                                                                                                                                                                                                                                                                                                                                                                                                                                                                                                                                                                                                                                                                                                                                                                                                                                                                                                                                                                                                                                                                                                                                                                                                                                                                                                                                                                                                                                                                                                                                                                                                                                                                                                                                                                                                                                                                                                                                | DCF Circuit 05                               | 41.88%      | 41.59%      | 27.87%      | 20.47%    | 10.27%      | 5.33%      | 10.71%    | 3.23%             | 7.19%       | 0.65%     | 0.00%       | 0.00%     | 0.00%   | 0.00%   | 0.00%   | 0.00%   | 0.00%   | 0.00%   | 0.00%   | 0.00%   | 0.83%   | 0.90%   |
| DCF Circuit 09 29.63% 29.80% 22.08% 7.27% 12.27% 5.92% 2.38% 0.53% 2.19% 0.00% 3.31% 0.00% 0.67% 0.00% 2.78% 0.00% 0.00% 0.00% 0.00% 0.00% 3.85% 11.68% 0.00% 0.00% 0.00% 0.00% 0.00% 0.00% 0.00% 0.00% 0.00% 0.00% 0.00% 0.00% 0.00% 0.00% 0.00% 0.00% 0.00% 0.00% 0.00% 0.00% 0.00% 0.00% 0.00% 0.00% 0.00% 0.00% 0.00% 0.00% 0.00% 0.00% 0.00% 0.00% 0.00% 0.00% 0.00% 0.00% 0.00% 0.00% 0.00% 0.00% 0.00% 0.00% 0.00% 0.00% 0.00% 0.00% 0.00% 0.00% 0.00% 0.00% 0.00% 0.00% 0.00% 0.00% 0.00% 0.00% 0.00% 0.00% 0.00% 0.00% 0.00% 0.00% 0.00% 0.00% 0.00% 0.00% 0.00% 0.00% 0.00% 0.00% 0.00% 0.00% 0.00% 0.00% 0.00% 0.00% 0.00% 0.00% 0.00% 0.00% 0.00% 0.00% 0.00% 0.00% 0.00% 0.00% 0.00% 0.00% 0.00% 0.00% 0.00% 0.00% 0.00% 0.00% 0.00% 0.00% 0.00% 0.00% 0.00% 0.00% 0.00% 0.00% 0.00% 0.00% 0.00% 0.00% 0.00% 0.00% 0.00% 0.00% 0.00% 0.00% 0.00% 0.00% 0.00% 0.00% 0.00% 0.00% 0.00% 0.00% 0.00% 0.00% 0.00% 0.00% 0.00% 0.00% 0.00% 0.00% 0.00% 0.00% 0.00% 0.00% 0.00% 0.00% 0.00% 0.00% 0.00% 0.00% 0.00% 0.00% 0.00% 0.00% 0.00% 0.00% 0.00% 0.00% 0.00% 0.00% 0.00% 0.00% 0.00% 0.00% 0.00% 0.00% 0.00% 0.00% 0.00% 0.00% 0.00% 0.00% 0.00% 0.00% 0.00% 0.00% 0.00% 0.00% 0.00% 0.00% 0.00% 0.00% 0.00% 0.00% 0.00% 0.00% 0.00% 0.00% 0.00% 0.00% 0.00% 0.00% 0.00% 0.00% 0.00% 0.00% 0.00% 0.00% 0.00% 0.00% 0.00% 0.00% 0.00% 0.00% 0.00% 0.00% 0.00% 0.00% 0.00% 0.00% 0.00% 0.00% 0.00% 0.00% 0.00% 0.00% 0.00% 0.00% 0.00% 0.00% 0.00% 0.00% 0.00% 0.00% 0.00% 0.00% 0.00% 0.00% 0.00% 0.00% 0.00% 0.00% 0.00% 0.00% 0.00% 0.00% 0.00% 0.00% 0.00% 0.00% 0.00% 0.00% 0.00% 0.00% 0.00% 0.00% 0.00% 0.00% 0.00% 0.00% 0.00% 0.00% 0.00% 0.00% 0.00% 0.00% 0.00% 0.00% 0.00% 0.00% 0.00% 0.00% 0.00% 0.00% 0.00% 0.00% 0.00% 0.00% 0.00% 0.00% 0.00% 0.00% 0.00% 0.00% 0.00% 0.00% 0.00% 0.00% 0.00% 0.00% 0.00% 0.00% 0.00% 0.00% 0.00% 0.00% 0.00% 0.00% 0.00% 0.00% 0.00% 0.00% 0.00% 0.00% 0.00% 0.00% 0.00% 0.00% 0.00% 0.00% 0.00% 0.00% 0.00% 0.00% 0.00% 0.00% 0.00% 0.00% 0.00% 0.00% 0.00% 0.00% 0.00% 0.00% 0.00% 0.00% 0.00% 0.00% 0.00% 0.00% 0.00% 0.00% 0.00% 0.00% 0.00% 0.00% 0.00% 0.00 |                                              |             |             |             |           |             |            |           |                   |             |           |             |           |         | 4.32%   |         |         |         |         |         |         |         |         |
| DCF Circuit 18-Brevard 40.68% 44.00% 25.45% 24.19% 8.62% 1.61% 7.69% 0.00% 9.26% 1.69% 0.00% 1.85% 0.00% 0.00% 0.00% 0.00% 0.00% 0.00% 0.00% 0.00% 0.00% 5.36%                                                                                                                                                                                                                                                                                                                                                                                                                                                                                                                                                                                                                                                                                                                                                                                                                                                                                                                                                                                                                                                                                                                                                                                                                                                                                                                                                                                                                                                                                                                                                                                                                                                                                                                                                                                                                                                                                                                                                                 |                                              |             |             |             |           |             |            |           |                   |             |           |             |           |         | 6.17%   |         |         |         |         |         |         |         |         |
| DCF Circuit 18-Brevard 40.68% 44.00% 25.45% 24.19% 8.62% 1.61% 7.65% 0.00% 9.26% 1.65% 0.00% 1.85% 0.00% 0.00% 0.00% 0.00% 0.00% 0.00% 0.00% 0.00% 0.00% 0.00% 0.00% 0.00% 0.00% 0.00% 0.00% 0.00% 0.00% 0.00% 0.00% 0.00% 0.00% 0.00% 0.00% 0.00% 0.00% 0.00% 0.00% 0.00% 0.00% 0.00% 0.00% 0.00% 0.00% 0.00% 0.00% 0.00% 0.00% 0.00% 0.00% 0.00% 0.00% 0.00% 0.00% 0.00% 0.00% 0.00% 0.00% 0.00% 0.00% 0.00% 0.00% 0.00% 0.00% 0.00% 0.00% 0.00% 0.00% 0.00% 0.00% 0.00% 0.00% 0.00% 0.00% 0.00% 0.00% 0.00% 0.00% 0.00% 0.00% 0.00% 0.00% 0.00% 0.00% 0.00% 0.00% 0.00% 0.00% 0.00% 0.00% 0.00% 0.00% 0.00% 0.00% 0.00% 0.00% 0.00% 0.00% 0.00% 0.00% 0.00% 0.00% 0.00% 0.00% 0.00% 0.00% 0.00% 0.00% 0.00% 0.00% 0.00% 0.00% 0.00% 0.00% 0.00% 0.00% 0.00% 0.00% 0.00% 0.00% 0.00% 0.00% 0.00% 0.00% 0.00% 0.00% 0.00% 0.00% 0.00% 0.00% 0.00% 0.00% 0.00% 0.00% 0.00% 0.00% 0.00% 0.00% 0.00% 0.00% 0.00% 0.00% 0.00% 0.00% 0.00% 0.00% 0.00% 0.00% 0.00% 0.00% 0.00% 0.00% 0.00% 0.00% 0.00% 0.00% 0.00% 0.00% 0.00% 0.00% 0.00% 0.00% 0.00% 0.00% 0.00% 0.00% 0.00% 0.00% 0.00% 0.00% 0.00% 0.00% 0.00% 0.00% 0.00% 0.00% 0.00% 0.00% 0.00% 0.00% 0.00% 0.00% 0.00% 0.00% 0.00% 0.00% 0.00% 0.00% 0.00% 0.00% 0.00% 0.00% 0.00% 0.00% 0.00% 0.00% 0.00% 0.00% 0.00% 0.00% 0.00% 0.00% 0.00% 0.00% 0.00% 0.00% 0.00% 0.00% 0.00% 0.00% 0.00% 0.00% 0.00% 0.00% 0.00% 0.00% 0.00% 0.00% 0.00% 0.00% 0.00% 0.00% 0.00% 0.00% 0.00% 0.00% 0.00% 0.00% 0.00% 0.00% 0.00% 0.00% 0.00% 0.00% 0.00% 0.00% 0.00% 0.00% 0.00% 0.00% 0.00% 0.00% 0.00% 0.00% 0.00% 0.00% 0.00% 0.00% 0.00% 0.00% 0.00% 0.00% 0.00% 0.00% 0.00% 0.00% 0.00% 0.00% 0.00% 0.00% 0.00% 0.00% 0.00% 0.00% 0.00% 0.00% 0.00% 0.00% 0.00% 0.00% 0.00% 0.00% 0.00% 0.00% 0.00% 0.00% 0.00% 0.00% 0.00% 0.00% 0.00% 0.00% 0.00% 0.00% 0.00% 0.00% 0.00% 0.00% 0.00% 0.00% 0.00% 0.00% 0.00% 0.00% 0.00% 0.00% 0.00% 0.00% 0.00% 0.00% 0.00% 0.00% 0.00% 0.00% 0.00% 0.00% 0.00% 0.00% 0.00% 0.00% 0.00% 0.00% 0.00% 0.00% 0.00% 0.00% 0.00% 0.00% 0.00% 0.00% 0.00% 0.00% 0.00% 0.00% 0.00% 0.00% 0.00% 0.00% 0.00% 0.00% 0.00% 0.00% 0.00% 0.00% 0.00% 0.0 |                                              |             |             |             |           |             |            |           |                   |             |           |             |           |         | 5.36%   | 0.00%   |         |         |         |         |         |         |         |
|                                                                                                                                                                                                                                                                                                                                                                                                                                                                                                                                                                                                                                                                                                                                                                                                                                                                                                                                                                                                                                                                                                                                                                                                                                                                                                                                                                                                                                                                                                                                                                                                                                                                                                                                                                                                                                                                                                                                                                                                                                                                                                                                |                                              |             |             |             |           |             |            |           |                   |             |           |             |           |         | 13.79%  |         |         |         |         |         |         |         |         |
|                                                                                                                                                                                                                                                                                                                                                                                                                                                                                                                                                                                                                                                                                                                                                                                                                                                                                                                                                                                                                                                                                                                                                                                                                                                                                                                                                                                                                                                                                                                                                                                                                                                                                                                                                                                                                                                                                                                                                                                                                                                                                                                                |                                              |             |             |             |           |             |            |           |                   |             |           |             |           |         | 0.00%   |         |         |         |         |         |         |         |         |
| DCF Circuit 04-Clay 27.27% 27.27% 8.33% 7.41% 13.04% 13.04% 11.54% 6.90% 3.23% 4.17% 4.17% 0.00% 0.00% 0.00% 0.00% 0.00% 0.00% 0.00% 0.00% 0.00% 0.00% 0.00% 0.00% 0.00% 0.00% 0.00% 0.00% 0.00% 0.00% 0.00% 0.00% 0.00% 0.00% 0.00% 0.00% 0.00% 0.00% 0.00% 0.00% 0.00% 0.00% 0.00% 0.00% 0.00% 0.00% 0.00% 0.00% 0.00% 0.00% 0.00% 0.00% 0.00% 0.00% 0.00% 0.00% 0.00% 0.00% 0.00% 0.00% 0.00% 0.00% 0.00% 0.00% 0.00% 0.00% 0.00% 0.00% 0.00% 0.00% 0.00% 0.00% 0.00% 0.00% 0.00% 0.00% 0.00% 0.00% 0.00% 0.00% 0.00% 0.00% 0.00% 0.00% 0.00% 0.00% 0.00% 0.00% 0.00% 0.00% 0.00% 0.00% 0.00% 0.00% 0.00% 0.00% 0.00% 0.00% 0.00% 0.00% 0.00% 0.00% 0.00% 0.00% 0.00% 0.00% 0.00% 0.00% 0.00% 0.00% 0.00% 0.00% 0.00% 0.00% 0.00% 0.00% 0.00% 0.00% 0.00% 0.00% 0.00% 0.00% 0.00% 0.00% 0.00% 0.00% 0.00% 0.00% 0.00% 0.00% 0.00% 0.00% 0.00% 0.00% 0.00% 0.00% 0.00% 0.00% 0.00% 0.00% 0.00% 0.00% 0.00% 0.00% 0.00% 0.00% 0.00% 0.00% 0.00% 0.00% 0.00% 0.00% 0.00% 0.00% 0.00% 0.00% 0.00% 0.00% 0.00% 0.00% 0.00% 0.00% 0.00% 0.00% 0.00% 0.00% 0.00% 0.00% 0.00% 0.00% 0.00% 0.00% 0.00% 0.00% 0.00% 0.00% 0.00% 0.00% 0.00% 0.00% 0.00% 0.00% 0.00% 0.00% 0.00% 0.00% 0.00% 0.00% 0.00% 0.00% 0.00% 0.00% 0.00% 0.00% 0.00% 0.00% 0.00% 0.00% 0.00% 0.00% 0.00% 0.00% 0.00% 0.00% 0.00% 0.00% 0.00% 0.00% 0.00% 0.00% 0.00% 0.00% 0.00% 0.00% 0.00% 0.00% 0.00% 0.00% 0.00% 0.00% 0.00% 0.00% 0.00% 0.00% 0.00% 0.00% 0.00% 0.00% 0.00% 0.00% 0.00% 0.00% 0.00% 0.00% 0.00% 0.00% 0.00% 0.00% 0.00% 0.00% 0.00% 0.00% 0.00% 0.00% 0.00% 0.00% 0.00% 0.00% 0.00% 0.00% 0.00% 0.00% 0.00% 0.00% 0.00% 0.00% 0.00% 0.00% 0.00% 0.00% 0.00% 0.00% 0.00% 0.00% 0.00% 0.00% 0.00% 0.00% 0.00% 0.00% 0.00% 0.00% 0.00% 0.00% 0.00% 0.00% 0.00% 0.00% 0.00% 0.00% 0.00% 0.00% 0.00% 0.00% 0.00% 0.00% 0.00% 0.00% 0.00% 0.00% 0.00% 0.00% 0.00% 0.00% 0.00% 0.00% 0.00% 0.00% 0.00% 0.00% 0.00% 0.00% 0.00% 0.00% 0.00% 0.00% 0.00% 0.00% 0.00% 0.00% 0.00% 0.00% 0.00% 0.00% 0.00% 0.00% 0.00% 0.00% 0.00% 0.00% 0.00% 0.00% 0.00% 0.00% 0.00% 0.00% 0.00% 0.00% 0.00% 0.00% 0.00% 0.00% 0.00% 0.00% 0.00% 0.00% 0.00% 0.00% |                                              |             |             |             |           |             |            |           |                   |             |           |             |           |         | 0.00%   |         |         |         |         |         |         |         |         |
| Northeast DCF Circuit 04-Duval & Nassau 18.58% 15.89% 2.78% 6.36% 15.60% 8.91% 15.38% 8.04% 10.28% 13.33% 9.62% 8.04% 3.92% 5.61% 0.00% 0.00% 0.00% 1.75% 2.61% 10.20% 5.94% 8.33                                                                                                                                                                                                                                                                                                                                                                                                                                                                                                                                                                                                                                                                                                                                                                                                                                                                                                                                                                                                                                                                                                                                                                                                                                                                                                                                                                                                                                                                                                                                                                                                                                                                                                                                                                                                                                                                                                                                              |                                              |             |             |             |           |             |            |           |                   |             |           |             |           |         | 8.33%   |         |         |         |         |         |         |         |         |
| Northeast DCF Circuit 07-St Johns 27.27% 41.18% 7.41% 0.00% 22.73% 5.56% 0.00% 0.00% 5.00% 7.14% 0.00% 0.00% 0.00% 0.00% 0.00% 0.00% 0.00% 0.00% 0.00% 0.00% 0.00% 0.00% 0.00% 0.00% 0.00% 0.00% 0.00% 0.00% 0.00% 0.00% 0.00% 0.00% 0.00% 0.00% 0.00% 0.00% 0.00% 0.00% 0.00% 0.00% 0.00% 0.00% 0.00% 0.00% 0.00% 0.00% 0.00% 0.00% 0.00% 0.00% 0.00% 0.00% 0.00% 0.00% 0.00% 0.00% 0.00% 0.00% 0.00% 0.00% 0.00% 0.00% 0.00% 0.00% 0.00% 0.00% 0.00% 0.00% 0.00% 0.00% 0.00% 0.00% 0.00% 0.00% 0.00% 0.00% 0.00% 0.00% 0.00% 0.00% 0.00% 0.00% 0.00% 0.00% 0.00% 0.00% 0.00% 0.00% 0.00% 0.00% 0.00% 0.00% 0.00% 0.00% 0.00% 0.00% 0.00% 0.00% 0.00% 0.00% 0.00% 0.00% 0.00% 0.00% 0.00% 0.00% 0.00% 0.00% 0.00% 0.00% 0.00% 0.00% 0.00% 0.00% 0.00% 0.00% 0.00% 0.00% 0.00% 0.00% 0.00% 0.00% 0.00% 0.00% 0.00% 0.00% 0.00% 0.00% 0.00% 0.00% 0.00% 0.00% 0.00% 0.00% 0.00% 0.00% 0.00% 0.00% 0.00% 0.00% 0.00% 0.00% 0.00% 0.00% 0.00% 0.00% 0.00% 0.00% 0.00% 0.00% 0.00% 0.00% 0.00% 0.00% 0.00% 0.00% 0.00% 0.00% 0.00% 0.00% 0.00% 0.00% 0.00% 0.00% 0.00% 0.00% 0.00% 0.00% 0.00% 0.00% 0.00% 0.00% 0.00% 0.00% 0.00% 0.00% 0.00% 0.00% 0.00% 0.00% 0.00% 0.00% 0.00% 0.00% 0.00% 0.00% 0.00% 0.00% 0.00% 0.00% 0.00% 0.00% 0.00% 0.00% 0.00% 0.00% 0.00% 0.00% 0.00% 0.00% 0.00% 0.00% 0.00% 0.00% 0.00% 0.00% 0.00% 0.00% 0.00% 0.00% 0.00% 0.00% 0.00% 0.00% 0.00% 0.00% 0.00% 0.00% 0.00% 0.00% 0.00% 0.00% 0.00% 0.00% 0.00% 0.00% 0.00% 0.00% 0.00% 0.00% 0.00% 0.00% 0.00% 0.00% 0.00% 0.00% 0.00% 0.00% 0.00% 0.00% 0.00% 0.00% 0.00% 0.00% 0.00% 0.00% 0.00% 0.00% 0.00% 0.00% 0.00% 0.00% 0.00% 0.00% 0.00% 0.00% 0.00% 0.00% 0.00% 0.00% 0.00% 0.00% 0.00% 0.00% 0.00% 0.00% 0.00% 0.00% 0.00% 0.00% 0.00% 0.00% 0.00% 0.00% 0.00% 0.00% 0.00% 0.00% 0.00% 0.00% 0.00% 0.00% 0.00% 0.00% 0.00% 0.00% 0.00% 0.00% 0.00% 0.00% 0.00% 0.00% 0.00% 0.00% 0.00% 0.00% 0.00% 0.00% 0.00% 0.00% 0.00% 0.00% 0.00% 0.00% 0.00% 0.00% 0.00% 0.00% 0.00% 0.00% 0.00% 0.00% 0.00% 0.00% 0.00% 0.00% 0.00% 0.00% 0.00% 0.00% 0.00% 0.00% 0.00% 0.00% 0.00% 0.00% 0.00% 0.00% 0.00% 0.00% 0.00% 0.00% 0.00% 0.00% 0.00% |                                              |             |             |             |           |             |            |           |                   |             |           |             |           |         | 10.00%  |         |         |         |         |         |         |         |         |
| DCF Circuit 07-Flagler, Putnam & Volusia 25.88% 8.43% 14.63% 10.00% 13.51% 8.24% 1.33% 0.00% 3.26% 0.00% 0.00% 0.00% 1.18% 0.00% 0.00% 0.00% 0.00% 1.27% 2.63% 11.43% 17.19% 5.8                                                                                                                                                                                                                                                                                                                                                                                                                                                                                                                                                                                                                                                                                                                                                                                                                                                                                                                                                                                                                                                                                                                                                                                                                                                                                                                                                                                                                                                                                                                                                                                                                                                                                                                                                                                                                                                                                                                                               |                                              |             |             |             |           |             |            |           |                   |             |           |             |           |         | 5.88%   |         |         |         |         |         |         |         |         |
| DCF Circuit 08 24.59% 8.16% 3.23% 3.51% 13.21% 6.78% 10.00% 0.00% 14.29% 0.00% 3.64% 0.00% 0.00% 0.00% 0.00% 0.00% 1.75% 1.92% 2.17% 2.17% 6.67%                                                                                                                                                                                                                                                                                                                                                                                                                                                                                                                                                                                                                                                                                                                                                                                                                                                                                                                                                                                                                                                                                                                                                                                                                                                                                                                                                                                                                                                                                                                                                                                                                                                                                                                                                                                                                                                                                                                                                                               |                                              |             |             |             |           |             |            |           |                   |             |           |             |           |         | 6.67%   | 5.13%   |         |         |         |         |         |         |         |
|                                                                                                                                                                                                                                                                                                                                                                                                                                                                                                                                                                                                                                                                                                                                                                                                                                                                                                                                                                                                                                                                                                                                                                                                                                                                                                                                                                                                                                                                                                                                                                                                                                                                                                                                                                                                                                                                                                                                                                                                                                                                                                                                | DCF Circuit 01                               | 39.81%      | 31.00%      | 25.24%      | 22.22%    | 21.37%      | 15.60%     | 24.55%    | 17.89%            | 18.81%      | 6.82%     | 2.35%       | 0.00%     | 3.09%   | 0.00%   | 0.00%   | 0.00%   | 2.67%   | 1.33%   | 1.28%   | 15.19%  | 10.84%  | 17.14%  |
| Northwest                                                                                                                                                                                                                                                                                                                                                                                                                                                                                                                                                                                                                                                                                                                                                                                                                                                                                                                                                                                                                                                                                                                                                                                                                                                                                                                                                                                                                                                                                                                                                                                                                                                                                                                                                                                                                                                                                                                                                                                                                                                                                                                      | Walton SO                                    | N/A         | N/A         | N/A         | N/A       | N/A         | N/A        | N/A       | N/A               | 55.56%      | 44.44%    | 63.64%      | 36.36%    | 36.36%  | 9.09%   | 0.00%   | 0.00%   | 0.00%   | 0.00%   | 0.00%   | 10.00%  | 0.00%   | 20.00%  |
| Northwest                                                                                                                                                                                                                                                                                                                                                                                                                                                                                                                                                                                                                                                                                                                                                                                                                                                                                                                                                                                                                                                                                                                                                                                                                                                                                                                                                                                                                                                                                                                                                                                                                                                                                                                                                                                                                                                                                                                                                                                                                                                                                                                      | DCF Circuit 02                               | 40.43%      | 31.25%      | 20.00%      | 16.67%    | 11.76%      | 12.73%     | 9.43%     | 9.80%             | 18.37%      | 9.09%     | 5.77%       | 0.00%     | 7.14%   | 6.67%   | 0.00%   | 0.00%   | 0.00%   | 0.00%   | 10.20%  | 10.64%  | 1.92%   | 4.35%   |
| DCF Circuit 14 37.78% 22.73% 31.11% 30.23% 31.71% 15.38% 35.42% 2.56% 5.08% 0.00% 5.26% 0.00% 18.42% 2.63% 2.38% 0.00% 2.17% 0.00% 5.26% 9.52% 0.00%                                                                                                                                                                                                                                                                                                                                                                                                                                                                                                                                                                                                                                                                                                                                                                                                                                                                                                                                                                                                                                                                                                                                                                                                                                                                                                                                                                                                                                                                                                                                                                                                                                                                                                                                                                                                                                                                                                                                                                           |                                              |             |             |             |           |             |            |           |                   |             |           |             |           |         | 0.00%   | 4.76%   |         |         |         |         |         |         |         |
|                                                                                                                                                                                                                                                                                                                                                                                                                                                                                                                                                                                                                                                                                                                                                                                                                                                                                                                                                                                                                                                                                                                                                                                                                                                                                                                                                                                                                                                                                                                                                                                                                                                                                                                                                                                                                                                                                                                                                                                                                                                                                                                                |                                              |             |             |             |           |             |            |           |                   |             |           |             |           |         | 46.43%  |         |         |         |         |         |         |         |         |
| Southeast                                                                                                                                                                                                                                                                                                                                                                                                                                                                                                                                                                                                                                                                                                                                                                                                                                                                                                                                                                                                                                                                                                                                                                                                                                                                                                                                                                                                                                                                                                                                                                                                                                                                                                                                                                                                                                                                                                                                                                                                                                                                                                                      | DCF Circuit 15                               | 28.42%      | 30.93%      | 16.04%      | 7.41%     | 11.65%      | 10.78%     | 29.79%    | 10.78%            | 1.96%       | 6.86%     | 6.67%       | 0.00%     | 5.83%   | 0.93%   | 0.00%   | 0.00%   | 0.00%   | 0.00%   | 0.00%   | 0.00%   | 6.41%   | 22.73%  |
|                                                                                                                                                                                                                                                                                                                                                                                                                                                                                                                                                                                                                                                                                                                                                                                                                                                                                                                                                                                                                                                                                                                                                                                                                                                                                                                                                                                                                                                                                                                                                                                                                                                                                                                                                                                                                                                                                                                                                                                                                                                                                                                                | DCF Circuit 19                               | 38.00%      | 29.09%      | 7.84%       | 17.65%    | 14.55%      | 12.28%     | 20.34%    | 3.51%             | 8.47%       | 1.69%     | 3.17%       | 0.00%     | 0.00%   | 0.00%   | 0.00%   | 0.00%   | 0.00%   | 0.00%   | 0.00%   | 0.00%   | 3.85%   | 1.96%   |
| Southern                                                                                                                                                                                                                                                                                                                                                                                                                                                                                                                                                                                                                                                                                                                                                                                                                                                                                                                                                                                                                                                                                                                                                                                                                                                                                                                                                                                                                                                                                                                                                                                                                                                                                                                                                                                                                                                                                                                                                                                                                                                                                                                       | DCF Circuit 11                               | 45.38%      | 36.15%      | 27.37%      | 14.55%    | 16.79%      | 13.24%     | 16.13%    | 16.55%            | 15.65%      | 8.80%     | 4.38%       | 1.53%     | 1.60%   | 0.00%   | 0.00%   | 0.00%   | 0.00%   | 0.00%   | 0.00%   | 5.50%   | 3.42%   | 18.10%  |
| Southern                                                                                                                                                                                                                                                                                                                                                                                                                                                                                                                                                                                                                                                                                                                                                                                                                                                                                                                                                                                                                                                                                                                                                                                                                                                                                                                                                                                                                                                                                                                                                                                                                                                                                                                                                                                                                                                                                                                                                                                                                                                                                                                       | DCF Circuit 16                               | 9.09%       | 0.00%       | 0.00%       | 0.00%     | 0.00%       | 0.00%      | 0.00%     | 0.00%             | 0.00%       | 0.00%     | 0.00%       | 0.00%     | 0.00%   | 0.00%   | 0.00%   | 0.00%   | 0.00%   | 0.00%   | 0.00%   | 0.00%   | 0.00%   | 0.00%   |
|                                                                                                                                                                                                                                                                                                                                                                                                                                                                                                                                                                                                                                                                                                                                                                                                                                                                                                                                                                                                                                                                                                                                                                                                                                                                                                                                                                                                                                                                                                                                                                                                                                                                                                                                                                                                                                                                                                                                                                                                                                                                                                                                | Pasco SO                                     | 38.89%      | 32.14%      | 28.57%      | 23.08%    | 23.94%      | 35.00%     | 54.72%    | 39.68%            | 47.37%      | 14.86%    | 43.14%      | 19.35%    | 6.49%   | 17.65%  | 37.04%  | 0.00%   | 19.23%  | 14.81%  | 24.62%  | 25.45%  | 17.91%  | 29.82%  |
|                                                                                                                                                                                                                                                                                                                                                                                                                                                                                                                                                                                                                                                                                                                                                                                                                                                                                                                                                                                                                                                                                                                                                                                                                                                                                                                                                                                                                                                                                                                                                                                                                                                                                                                                                                                                                                                                                                                                                                                                                                                                                                                                | Pinellas SO                                  | 1.05%       | 0.00%       | 1.10%       | 0.00%     | 0.00%       | 1.12%      | 7.78%     | 3.41%             | 3.33%       | 8.97%     | 9.89%       | 0.00%     | 1.04%   | 1.00%   | 0.00%   | 0.00%   | 0.00%   | 0.00%   | 3.41%   | 6.12%   | 7.87%   | 0.00%   |
| Sur-Count                                                                                                                                                                                                                                                                                                                                                                                                                                                                                                                                                                                                                                                                                                                                                                                                                                                                                                                                                                                                                                                                                                                                                                                                                                                                                                                                                                                                                                                                                                                                                                                                                                                                                                                                                                                                                                                                                                                                                                                                                                                                                                                      | DCF Circuit 12-Desoto & Sarasota             | 23.68%      | 38.89%      | 19.61%      | 25.00%    | 7.84%       | 18.18%     | 10.64%    | 5.26%             | 2.63%       | 0.00%     | 4.76%       | 7.50%     | 8.11%   | 9.68%   | 0.00%   | 0.00%   | 0.00%   | 3.23%   | 5.71%   | 13.33%  | 17.24%  | 30.43%  |
| SunCoast                                                                                                                                                                                                                                                                                                                                                                                                                                                                                                                                                                                                                                                                                                                                                                                                                                                                                                                                                                                                                                                                                                                                                                                                                                                                                                                                                                                                                                                                                                                                                                                                                                                                                                                                                                                                                                                                                                                                                                                                                                                                                                                       | Manatee SO                                   | 28.57%      | 2.17%       | 16.28%      | 0.00%     | 2.56%       | 0.00%      | 6.82%     | 0.00%             | 8.57%       | 0.00%     | 0.00%       | 0.00%     | 0.00%   | 0.00%   | 0.00%   | 0.00%   | 0.00%   | 0.00%   | 0.00%   | 0.00%   | 0.00%   | 0.00%   |
|                                                                                                                                                                                                                                                                                                                                                                                                                                                                                                                                                                                                                                                                                                                                                                                                                                                                                                                                                                                                                                                                                                                                                                                                                                                                                                                                                                                                                                                                                                                                                                                                                                                                                                                                                                                                                                                                                                                                                                                                                                                                                                                                | Hillsborough SO                              | 36.17%      | 38.64%      | 34.96%      | 25.00%    | 30.77%      | 41.24%     | 40.78%    | 35.71%            | 33.33%      | 37.37%    | 36.00%      | 23.70%    | 22.52%  | 9.52%   | 4.80%   | 0.00%   | 3.70%   | 9.92%   | 16.67%  | 25.21%  | 21.43%  | 28.85%  |
|                                                                                                                                                                                                                                                                                                                                                                                                                                                                                                                                                                                                                                                                                                                                                                                                                                                                                                                                                                                                                                                                                                                                                                                                                                                                                                                                                                                                                                                                                                                                                                                                                                                                                                                                                                                                                                                                                                                                                                                                                                                                                                                                | DCF Circuit 20                               | 31.37%      | 27.47%      | 35.05%      | 19.80%    | 15.24%      | 3.48%      | 0.79%     | 0.00%             | 0.00%       | 0.00%     | 0.76%       | 0.00%     | 3.45%   | 8.41%   | 1.83%   | 5.45%   | 4.84%   | 16.36%  | 24.78%  | 28.57%  | 27.36%  | 36.78%  |
| Statewide                                                                                                                                                                                                                                                                                                                                                                                                                                                                                                                                                                                                                                                                                                                                                                                                                                                                                                                                                                                                                                                                                                                                                                                                                                                                                                                                                                                                                                                                                                                                                                                                                                                                                                                                                                                                                                                                                                                                                                                                                                                                                                                      |                                              | 32.27%      | 27.70%      | 21.50%      | 15.40%    | 15.06%      | 12.67%     | 15.90%    | 9.60%             | 11.77%      | 8.32%     | 9.26%       | 5.55%     | 6.21%   | 4.40%   | 3.36%   | 0.51%   | 1.87%   | 4.11%   | 7.33%   | 10.35%  | 10.82%  | 13.47%  |
| Data Source: Child W                                                                                                                                                                                                                                                                                                                                                                                                                                                                                                                                                                                                                                                                                                                                                                                                                                                                                                                                                                                                                                                                                                                                                                                                                                                                                                                                                                                                                                                                                                                                                                                                                                                                                                                                                                                                                                                                                                                                                                                                                                                                                                           | elfare Dashboard, CPI Scorecard, Child Prote | ective Inve | stigators v | with more t | han 20 Op | en Investig | ations     |           |                   |             |           |             |           |         |         |         |         |         |         |         |         |         |         |

There has been shift towards higher active caseloads within the DCF investigative system over the past several months. The percentage of DCF investigators carrying more than 21 active investigations as of the end of February 2022 was 152/1,174 (12.9%).