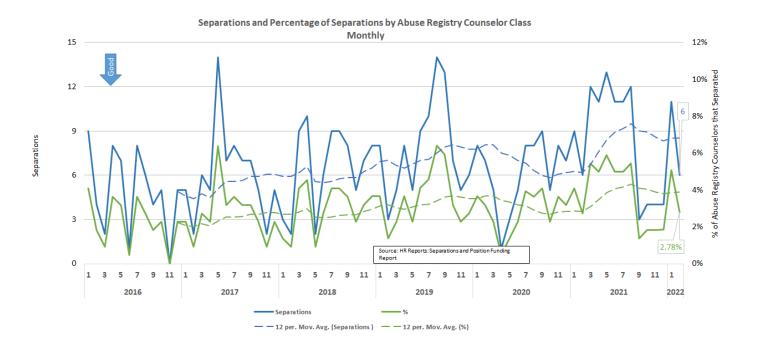

Monthly Separations for Abuse Counselors Abuse Registry Counselor separations were six for February.