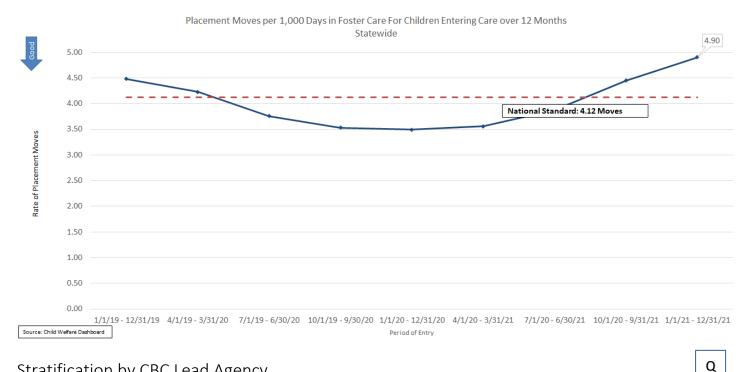

# Federal Child Welfare Indicators

Quarter 1 SFY 2020-2021

(7/1/20 to 9/30/20)

through

Quarter 2 SFY 2021-2022

(10/1/21-12/31/21)

| Federal Measure                                                                                       | FY 2021 Q1 | FY 2021 Q2 | FY 2021 Q3 | FY 2021 Q4 | FY 2022 Q1 | FY 2022 Q2 | Target         |
|-------------------------------------------------------------------------------------------------------|------------|------------|------------|------------|------------|------------|----------------|
| M01: Rate of abuse per 100,000 days in foster care                                                    | 6.24       | 6.4        | 6.43       | 6.75       | 7.1        | 7.09       | 8.5<br>Lower   |
| M02: % of children with no recurrence of maltreatment within 12 months                                | 93.36%     | 93.34%     | 93.50%     | 93.47%     | 93.21%     | 93.88%     | 90.9<br>Higher |
| M03: % of children exiting to a permanent home w/in 12 months of entering care                        | 36.97%     | 36.18%     | 34.43%     | 33.59%     | 33.36%     | 32.22%     | 40.5<br>Higher |
| M04: % of children exiting to a permanent<br>home w/in 12 months for those in care 12<br>to 23 months |            | 51.33%     | 49.57%     | 49.88%     | 48.58%     | 48.41%     | 43.6<br>Higher |
| M05: % of children exiting to a permanent<br>home w/in 12 months for those in care 24+<br>months      |            | 46.30%     | 46.49%     | 45.48%     | 45.02%     | 43.87%     | 30.3<br>Higher |
| M06: % of children who do not re-enter<br>care w/in 12 months of moving to<br>permanent home          | 90.25%     | 89.25%     | 89.23%     | 89.25%     | 88.74%     | 89.45%     | 91.7<br>Higher |
| M07: Placement moves per 1,000 days in foster care                                                    | 3.55       | 3.53       | 3.61       | 3.93       | 4.51       | 4.9        | 4.12<br>Lower  |