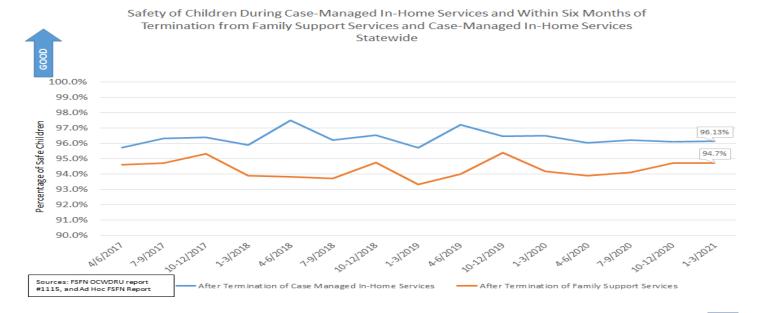

| Statewide: Child Investigations Completed Within 60 Days                                         | 22 |
|--------------------------------------------------------------------------------------------------|----|
| Stratification Child Investigations Completed Within 60 Days by DCF Circuit and Sheriff's Office | 22 |
| Safety Determinations and Services Provided                                                      | 23 |
| Statewide: Children Determined Safe at Investigative Closure by Post Investigation Service       | 23 |
| Stratification by CBC                                                                            | 23 |
| Children Determined Unsafe at Investigative Closure by Post Investigation Service                | 24 |
| Stratification by CBC                                                                            | 24 |
| Statewide Children with No Recurrence of Verified Maltreatment within 12 Months                  | 25 |
| CPI Workforce Monthly Separations                                                                | 26 |
| CPI Time in Classification                                                                       | 26 |
| Flow from CPI to CBC Lead Agencies                                                               | 27 |
| Removals and Removal Rates                                                                       | 27 |
| Statewide Trend                                                                                  | 27 |
|                                                                                                  | 27 |
| Out-of-Home Care Entries Cumulative Count by SFY                                                 | 27 |
| Quarterly Stratification by Circuit and Sheriff's Office                                         | 28 |
| Quarterly Stratification by Circuit and CBC Lead Agency                                          | 28 |
| Eligibility                                                                                      | 29 |
| Title IV-E Candidacy and Foster Care Eligibility                                                 | 29 |
| Percentage of Children in Living Arrangements who are Candidates                                 | 29 |
| Percentage of Children that are Title IV-E Eligible                                              | 29 |
| Community-Based Care Lead Agencies                                                               | 30 |
| Caseload Indicators                                                                              | 30 |
| Statewide Trends in Case-Managed Services                                                        | 30 |
| Services Mix                                                                                     | 30 |
| Entries and Discharges Compared to Out-of-Home Care Trend                                        | 31 |
| Placement Types Compared to Children in Out-of-Home Care Trend                                   | 31 |
| Family Support Services "Prime" Counts                                                           | 32 |
| Safety Indicators                                                                                | 33 |
| Child Safety Trends: Comparison of Two Indicators                                                | 33 |
| Child Safety After Termination of Case-Managed Services                                          | 33 |
| Child Safety After Termination of Family Support Services                                        | 34 |
| Ochild Safety in Out-of-Home Care                                                                | 35 |
| Child Safety During Case-Managed In-Home Services                                                | 35 |
| Permanency Indicators                                                                            | 36 |
| Statewide Trend: Permanency Within 12 Months of Removal                                          | 36 |