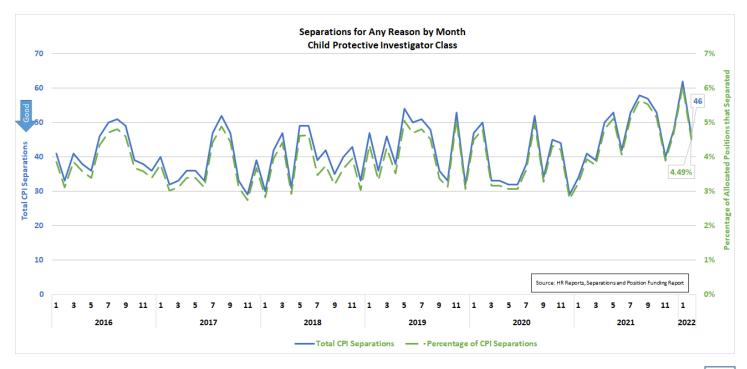

| Statewide: Child Investigations Completed Within 60 Days                                         | 22 |
|--------------------------------------------------------------------------------------------------|----|
| Stratification Child Investigations Completed Within 60 Days by DCF Circuit and Sheriff's Office | 22 |
| Safety Determinations and Services Provided                                                      | 23 |
| Statewide: Children Determined Safe at Investigative Closure by Post Investigation Service       | 23 |
| Stratification by CBC                                                                            | 23 |
| Children Determined Unsafe at Investigative Closure by Post Investigation Service                | 24 |
| Stratification by CBC                                                                            | 24 |
| Statewide Children with No Recurrence of Verified Maltreatment within 12 Months                  | 25 |
| CPI Workforce Monthly Separations                                                                | 26 |
| CPI Time in Classification                                                                       | 26 |
| Flow from CPI to CBC Lead Agencies                                                               | 27 |
| Removals and Removal Rates                                                                       | 27 |
| Statewide Trend                                                                                  | 27 |
|                                                                                                  | 27 |
| Out-of-Home Care Entries Cumulative Count by SFY                                                 | 27 |
| Quarterly Stratification by Circuit and Sheriff's Office                                         | 28 |
| Quarterly Stratification by Circuit and CBC Lead Agency                                          | 28 |
| Eligibility                                                                                      | 29 |
| Title IV-E Candidacy and Foster Care Eligibility                                                 | 29 |
| Percentage of Children in Living Arrangements who are Candidates                                 | 29 |
| Percentage of Children that are Title IV-E Eligible                                              | 29 |
| Community-Based Care Lead Agencies                                                               | 30 |
| Caseload Indicators                                                                              | 30 |
| Statewide Trends in Case-Managed Services                                                        | 30 |
| Services Mix                                                                                     | 30 |
| Entries and Discharges Compared to Out-of-Home Care Trend                                        | 31 |
| Placement Types Compared to Children in Out-of-Home Care Trend                                   | 31 |
| Family Support Services "Prime" Counts                                                           | 32 |
| Safety Indicators                                                                                | 33 |
| Child Safety Trends: Comparison of Two Indicators                                                | 33 |
| Child Safety After Termination of Case-Managed Services                                          | 33 |
| Child Safety After Termination of Family Support Services                                        | 34 |
| Ochild Safety in Out-of-Home Care                                                                | 35 |
| Child Safety During Case-Managed In-Home Services                                                | 35 |
| Permanency Indicators                                                                            | 36 |
| Statewide Trend: Permanency Within 12 Months of Removal                                          | 36 |