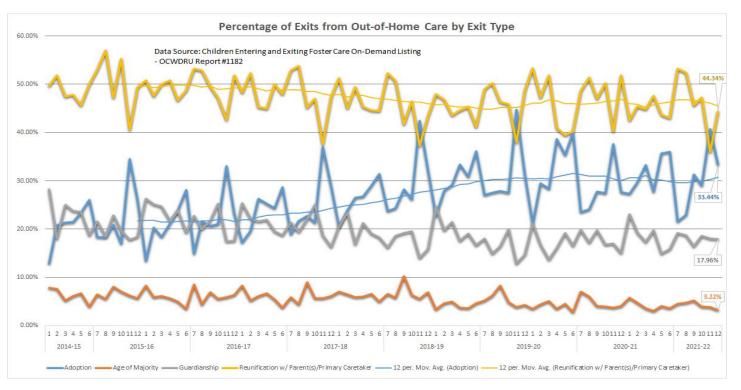

| Stratification by CBC Lead Agency                                                                      | 36 |
|--------------------------------------------------------------------------------------------------------|----|
| Children Achieving Permanency Within 12 Months for Children in Care 12-23 Months                       | 37 |
| Stratification by CBC Lead Agency                                                                      | 37 |
| Stratification by CBC Lead Agency                                                                      | 38 |
| Percentage of Exits by Exit Type                                                                       | 39 |
| CBC Exit Counts and Average Length of Stay by All Exit Types                                           | 40 |
| CBC Exit Counts, Percentage of Exits, and Average Length of Stay by Reunification Exit Type            | 41 |
| CBC Exit Counts, Percentage of Exits, and Average Length of Stay by Guardianship Exit Type             | 42 |
| CBC Exit Counts, Percentage of Exits, and Average Length of Stay by Adoption Exit Type                 | 42 |
| Statewide Trend: Percent of Children Who Do Not Re-Enter Care within 12 Months of Achieving Permanency | 43 |
| Stratification by CBC Lead Agency                                                                      | 44 |
| Fimeliness of Judicial Handling                                                                        | 45 |
| Reunification Goal After 15 Months and No Termination of Parental Rights Activity                      | 45 |
| Timeliness of Termination of Parental Rights, from Petition to Order                                   | 45 |
| Time from Removal Date to Disposition Order                                                            | 46 |
| Maintaining Connections in Placement                                                                   | 47 |
| Statewide Trend: Placement Stability                                                                   | 47 |
| Stratification by CBC Lead Agency                                                                      | 47 |
| Statewide Trend: Placement of Sibling Groups Together                                                  | 48 |
| Stratification by CBC Lead Agency                                                                      | 48 |
| Proximity of Placement to Maintain Connections                                                         | 49 |
| Children Placed Outside Removal County                                                                 | 49 |
| Children Placed Outside the Removal Circuit                                                            | 49 |
| Trends in Group and Residential Care by Age Report                                                     | 50 |
| Children in Group and Residential Care by Age Group: Ages 0-5                                          | 51 |
| Children in Group and Residential Care by Age Group: Ages 6-12                                         | 51 |
| Children in Group and Residential Care by Age Group: Ages 0-17                                         | 52 |
| Prescribed Psychotropic Medications                                                                    | 53 |
| Children in Out-of-Home Care with Prescribed Psychotropic Medications                                  | 53 |
| Children with Consent for Prescribed Psychotropic Medications                                          | 53 |
| Medical Services                                                                                       | 54 |
| Children Receiving Medical Services in Last Twelve Months                                              | 54 |
| Dental Services                                                                                        | 54 |
| Children Receiving Dental Services in Last Seven Months                                                | 54 |
| Education Program Enrollment                                                                           | 55 |
| OYoung Adults Aging Out Enrolled in Education Programs                                                 | 55 |