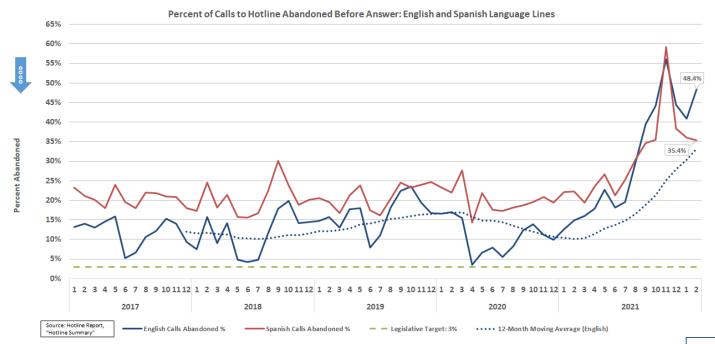

#### Percent of Calls Abandoned

М

The percent of calls to the Florida Abuse Hotline English Line that are abandoned before answer is 48.4% for February 2022, and the percent of Spanish Line abandoned calls is 35.4%.