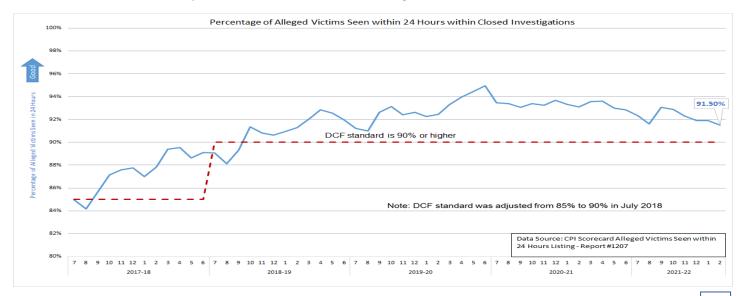

| elfare Dashboard, CPI Scorecard, Child Prote | ective Inve | stigators v | with more t | han 20 Op | en Investig | ations     |           |                   |             |           |             |           |         |         |         |         |         |         |         |         |         |         |

There has been shift towards higher active caseloads within the DCF investigative system over the past several months. The percentage of DCF investigators carrying more than 21 active investigations as of the end of February 2022 was 152/1,174 (12.9%).



# **Timeliness Trends**

M

Statewide: Alleged Child Victims Seen Within 24 Hours

This metric has stabilized at a point that is well above the DCF target of 90.0%



Stratification Alleged Victims Seen Within 24 Hours by DCF Circuit and Sheriff's Office Only seven investigative areas failed to reach the target for this measure in February.

Μ

|                                                                                                                                                                                                                                      |