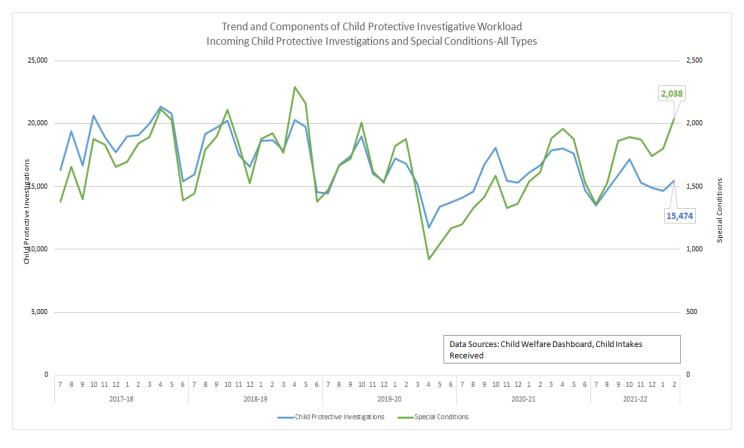

## Special Conditions Screening

There were 2,038 screened-in special conditions for February 2022 with an increase of 21% for all special conditions' screenings. The screen-in percentage for special conditions is at 60.8%. The number of accepted intakes continues to fluctuate according to the seasonal patterns.