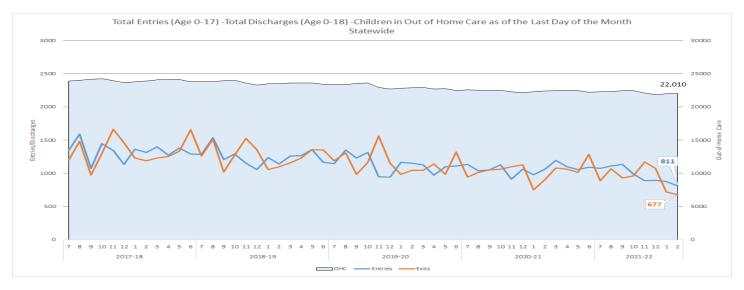

| Statewide: Child Investigations Completed Within 60 Days                                         | 22 |
|--------------------------------------------------------------------------------------------------|----|
| Stratification Child Investigations Completed Within 60 Days by DCF Circuit and Sheriff's Office | 22 |
| Safety Determinations and Services Provided                                                      | 23 |
| Statewide: Children Determined Safe at Investigative Closure by Post Investigation Service       | 23 |
| Stratification by CBC                                                                            | 23 |
| Children Determined Unsafe at Investigative Closure by Post Investigation Service                | 24 |
| Stratification by CBC                                                                            | 24 |
| Statewide Children with No Recurrence of Verified Maltreatment within 12 Months                  | 25 |
| CPI Workforce Monthly Separations                                                                | 26 |
| CPI Time in Classification                                                                       | 26 |
| Flow from CPI to CBC Lead Agencies                                                               | 27 |
| Removals and Removal Rates                                                                       | 27 |
| Statewide Trend                                                                                  | 27 |
|                                                                                                  | 27 |
| Out-of-Home Care Entries Cumulative Count by SFY                                                 | 27 |
| Quarterly Stratification by Circuit and Sheriff's Office                                         | 28 |
| Quarterly Stratification by Circuit and CBC Lead Agency                                          | 28 |
| Eligibility                                                                                      | 29 |
| Title IV-E Candidacy and Foster Care Eligibility                                                 | 29 |
| Percentage of Children in Living Arrangements who are Candidates                                 | 29 |
| Percentage of Children that are Title IV-E Eligible                                              | 29 |
| Community-Based Care Lead Agencies                                                               | 30 |
| Caseload Indicators                                                                              | 30 |
| Statewide Trends in Case-Managed Services                                                        | 30 |
| Services Mix                                                                                     | 30 |
| Entries and Discharges Compared to Out-of-Home Care Trend                                        | 31 |
| Placement Types Compared to Children in Out-of-Home Care Trend                                   | 31 |
| Family Support Services "Prime" Counts                                                           | 32 |
| Safety Indicators                                                                                | 33 |
| Child Safety Trends: Comparison of Two Indicators                                                | 33 |
| Child Safety After Termination of Case-Managed Services                                          | 33 |
| Child Safety After Termination of Family Support Services                                        | 34 |
| Ochild Safety in Out-of-Home Care                                                                | 35 |
| Child Safety During Case-Managed In-Home Services                                                | 35 |
| Permanency Indicators                                                                            | 36 |
| Statewide Trend: Permanency Within 12 Months of Removal                                          | 36 |