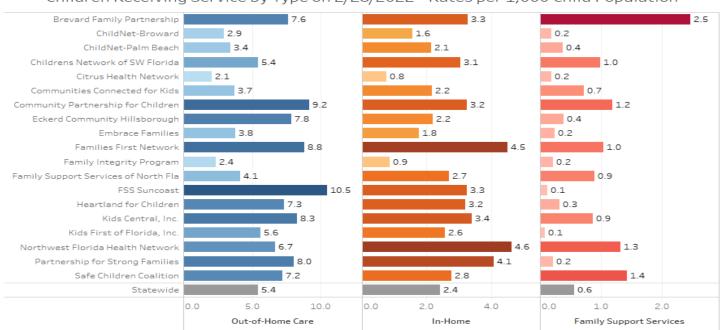

M

## Statewide: Child Investigations Completed Within 60 Days

The statewide average for closed investigations completed within 60 days was 98.25% for February.

Stratification Child Investigations Completed Within 60 Days by DCF Circuit and Sheriff's Office Fifteen of the twenty-six investigative areas met the 99.0% standard for completing investigations within 60-days. DCF Circuit 1, DCF Circuit 12-DeSoto & Sarasota, DCF Circuit 14, DCF, Circuit 20, Seminole SO, and Hillsborough SO are the areas of the state that have consistently failed to meet the DCF target of 99%.