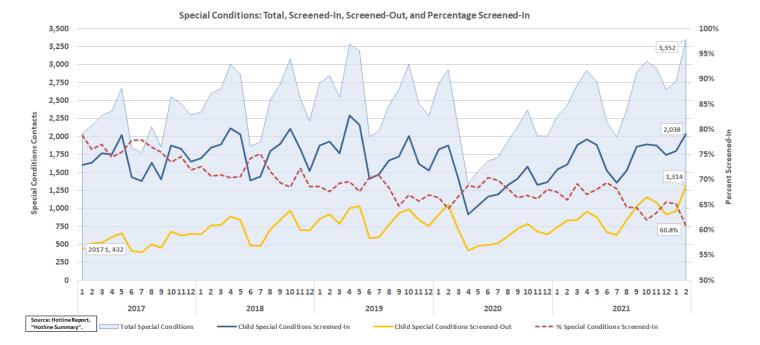

## Special Conditions Screening

There were 2,038 screened-in special conditions for February 2022 with an increase of 21% for all special conditions' screenings. The screen-in percentage for special conditions is at 60.8%. The number of accepted intakes continues to fluctuate according to the seasonal patterns.