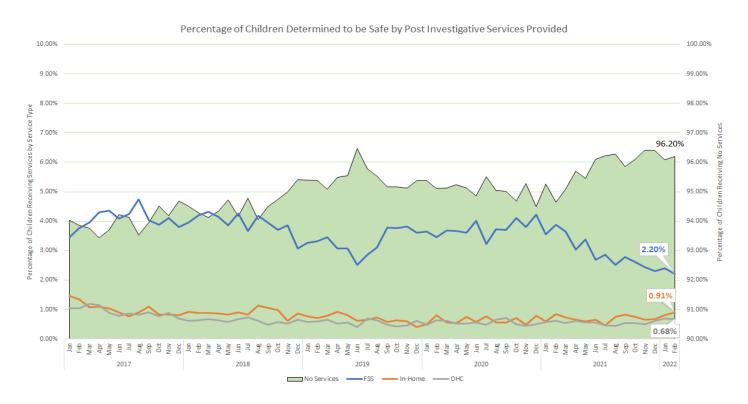

| Statewide: Child Investigations Completed Within 60 Days                                         | 22 |
|--------------------------------------------------------------------------------------------------|----|
| Stratification Child Investigations Completed Within 60 Days by DCF Circuit and Sheriff's Office | 22 |
| Safety Determinations and Services Provided                                                      | 23 |
| Statewide: Children Determined Safe at Investigative Closure by Post Investigation Service       | 23 |
| Stratification by CBC                                                                            | 23 |
| Children Determined Unsafe at Investigative Closure by Post Investigation Service                | 24 |
| Stratification by CBC                                                                            | 24 |
| Statewide Children with No Recurrence of Verified Maltreatment within 12 Months                  | 25 |
| CPI Workforce Monthly Separations                                                                | 26 |
| CPI Time in Classification                                                                       | 26 |
| Flow from CPI to CBC Lead Agencies                                                               | 27 |
| Removals and Removal Rates                                                                       | 27 |
| Statewide Trend                                                                                  | 27 |
|                                                                                                  | 27 |
| Out-of-Home Care Entries Cumulative Count by SFY                                                 | 27 |
| Quarterly Stratification by Circuit and Sheriff's Office                                         | 28 |
| Quarterly Stratification by Circuit and CBC Lead Agency                                          | 28 |
| Eligibility                                                                                      | 29 |
| Title IV-E Candidacy and Foster Care Eligibility                                                 | 29 |
| Percentage of Children in Living Arrangements who are Candidates                                 | 29 |
| Percentage of Children that are Title IV-E Eligible                                              | 29 |
| Community-Based Care Lead Agencies                                                               | 30 |
| Caseload Indicators                                                                              | 30 |
| Statewide Trends in Case-Managed Services                                                        | 30 |
| Services Mix                                                                                     | 30 |
| Entries and Discharges Compared to Out-of-Home Care Trend                                        | 31 |
| Placement Types Compared to Children in Out-of-Home Care Trend                                   | 31 |
| Family Support Services "Prime" Counts                                                           | 32 |
| Safety Indicators                                                                                | 33 |
| Child Safety Trends: Comparison of Two Indicators                                                | 33 |
| Child Safety After Termination of Case-Managed Services                                          | 33 |
| Child Safety After Termination of Family Support Services                                        | 34 |
| Ochild Safety in Out-of-Home Care                                                                | 35 |
| Child Safety During Case-Managed In-Home Services                                                | 35 |
| Permanency Indicators                                                                            | 36 |
| Statewide Trend: Permanency Within 12 Months of Removal                                          | 36 |