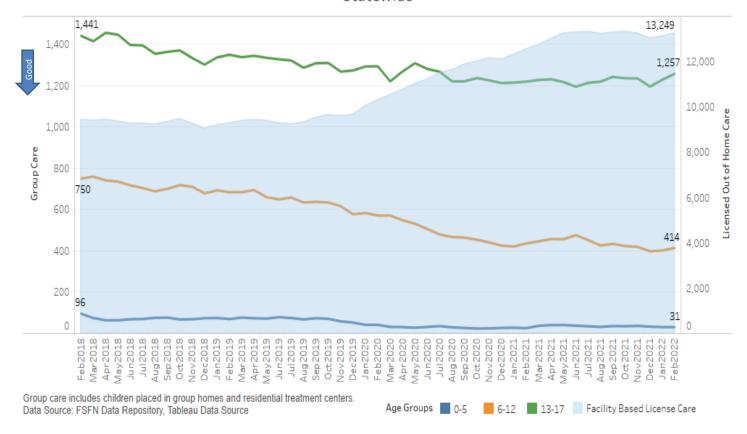

| 15.25%      | 12.53%     | 15.38%     | 18.06%     | 18.18%     | 19.14%    | 19.75%    | 17.65%    | 22.73%     |
| Statewide                          | 16.16%    | 15.89%    | 16.15%      | 16.15%     | 17.08%    | 16.79%     | 17.08%      | 16.66%     | 17.65%     | 18.26%     | 18.09%     | 18.65%    | 18.78%    | 17.75%    | 18.22%     |

Source: FSFN OCWDRU #1192 - "Children in Licensed Out-of-Home Care Placed Outside of Removal County/Circuit/Region"



Q

#### Placement in Family Settings

Trends in Group and Residential Care by Age Report

The number of children placed in group homes and residential treatment facilities as of the last day of the month has been declining since February 2018.

Children in Licensed Group Care by Age Group as of the Last Day of the Month Statewide



Μ

In the following four Tableau views, the percentages reflect the number of children in out of home care who were placed in group care by CBC lead agency. For children aged 0-5, the overall percentage of children placed in group and residential care has declined during the 2021-2022 fiscal year.

| Percent of Ch                        | ildren   | in Out   |          | 8/2021 | are Wh<br>to 2/28/<br>es 0-5 |          |          | ed in (<br>Greater o<br>Less Stat | r Equal St |          | or       |            |          |
|--------------------------------------|----------|----------|----------|--------|------------------------------|----------|----------|-----------------------------------|------------|----------|----------|------------|----------|
|