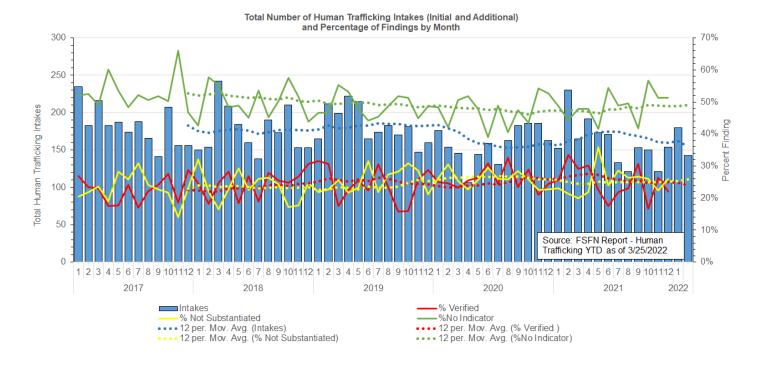

| Dually Served Youth                                                         | 56 |
|-----------------------------------------------------------------------------|----|
| Statewide Trend: Youths Served by CBC Lead Agencies and Juvenile Justice    | 56 |
| Stratification by CBC Lead Agency                                           | 56 |
| Missing Child                                                               | 57 |
| Average Number of Children Categorized as Missing from Care and Supervision | 57 |
| Child Reports Entered in FSFN within One Working Day                        | 57 |
| Resolution of reports within 3 days                                         | 58 |
| Human Trafficking                                                           | 58 |
| Human Trafficking Intakes Trend                                             | 58 |
| Children with Indication of Human Trafficking by CBC Lead Agency            | 59 |
| Florida CQI and CFSR                                                        | 59 |
| Child Care and Domestic Violence                                            | 60 |
| Child Care Regulation                                                       | 60 |
| Child Care Inspections per Month                                            | 60 |
| Domestic Violence                                                           | 60 |
| Percent Victims Leaving a Shelter with a Family Safety and Security Plan    | 60 |
| Appendix                                                                    | 61 |
| Percentage of Children in Living Arrangements who are Candidates            | 63 |
| Percentage of Children that are Title IV-E Eligible                         | 63 |