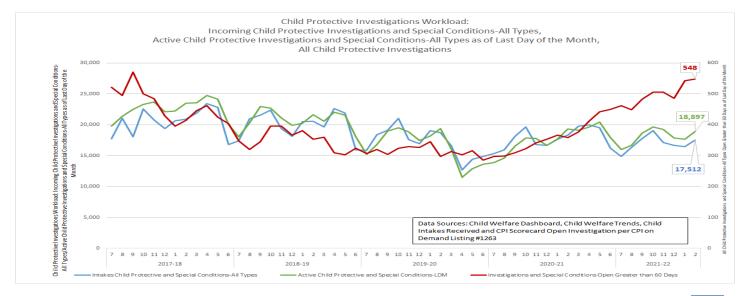

#### Workload Trends

М

Investigative Workload: Incoming, Active, and Backlog Investigations

On the trend level, accepted child abuse intakes and open active investigation increased in February. On a year-over-year basis, accepted child abuse intakes-all types and special conditions were down 778 (4.2%) from the prior February (17,512 for February 2022 compared to 18,290 for February 2021). Total intakes for February 2022 were down 6.3% when compared with February 2020 (18,699). Active investigations as of February 28, 2022, were down 400 (2.1%) from the prior February (18,897 for February 28, 2022, compared to 19,297 for February 2021). February 2022 open investigations were lower by 2.4% when compared with February 28, 2020 (19,369). Active Investigative caseload open more than 60 days as of February 28, 2022, was up to 548 (2.9% of all active investigations).